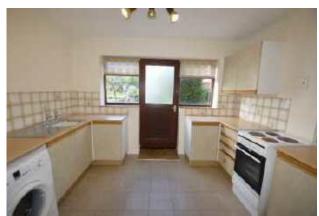

## The Property

AVAILABLE NOW. A LARGER THAN AVERAGE terraced property in close walking distance of Macclesfield town centre and all its amenities. In brief the property comprises of:- lounge with gas fire, dining room with electric fire, fitted kitchen with appliances, whilst upstairs there are 2 good sized bedrooms with electric heating, large storage cupboard and bathroom with over bath shower. To the rear of the property there is a small communal paved area. UNFURNISHED. EPC rating E

## 91 High Street, Macclesfield, Cheshire SK11 7QQ £495 Per calendar month

LOCATION, DIRECTIONS, LOUNGE 12'03'' X 11'11'' (3.73m X 3.63m ), DINING ROOM 12'03'' MAX X 10'10'' (3.73m MA X X 3.30m ), KITCHEN 12'03'' X 7'09'' (3.73m X 2.36m ), BEDROOM ONE 12'03'' X 11'10'' (3.73m X 3.61m ), BEDROOM TWO 12'03'' X 8'03'' (3.73m X 2.51m ), LARGE STORAGE 6'00'' MAX X 4'01'' MAX (1.83m MA X X 1.24m MA X ), BATHROOM 6'05'' X 6'00'' (1.96m X 1.83m ), OUTSIDE Postcode - SK11 7QQ EPC Rating - E Floor Area - sq ft Local Authority - CHESHIRE EAST Council Tax - Band B