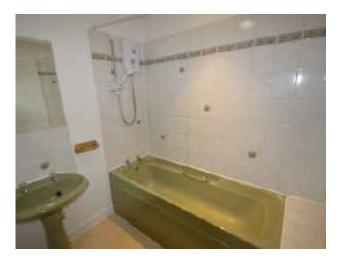

## The Property

AVAILABLE NOW. A LARGER THAN AVERAGE terraced property in close walking distance of Macclesfield town centre and all its amenities. In brief the property comprises of:- lounge with gas fire, dining room with electric fire, fitted kitchen with appliances, whilst upstairs there are 2 good sized bedrooms with electric heating, large storage cupboard and bathroom with over bath shower. To the rear of the property there is a small communal paved area. UNFURNISHED. EPC rating E

## 91 High Street, Macclesfield, Cheshire SK11 7QQ £495 Per calendar month

LOCATION, DIRECTIONS, LOUNGE 12'03'' X 11'11'' (3.73m X 3.63m ), DINING ROOM 12'03'' MAX X 10'10'' (3.73m MA X X 3.30m ), KITCHEN 12'03'' X 7'09'' (3.73m X 2.36m ), BEDROOM ONE 12'03'' X 11'10'' (3.73m X 3.61m ), BEDROOM TWO 12'03'' X 8'03'' (3.73m X 2.51m ), LARGE STORAGE 6'00'' MAX X 4'01'' MAX (1.83m MA X X 1.24m MA X ), BATHROOM 6'05'' X 6'00'' (1.96m X 1.83m ), OUTSIDE Postcode - SK11 7QQ EPC Rating - E Floor Area - sq ft Local Authority - CHESHIRE EAST Council Tax - Band B