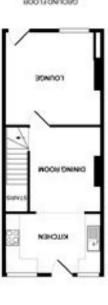

## The Property

AVAILABLE NOW. A LARGER THAN AVERAGE terraced property in close walking distance of Macclesfield town centre and all its amenities. In brief the property comprises of:- lounge with gas fire, dining room with electric fire, fitted kitchen with appliances, whilst upstairs there are 2 good sized bedrooms with electric heating, large storage cupboard and bathroom with over bath shower. To the rear of the property there is a small communal paved area. UNFURNISHED. EPC rating E

## 91 High Street, Macclesfield, Cheshire SK11 7QQ £495 Per calendar month

LOCATION, DIRECTIONS, LOUNGE 12'03'' X 11'11'' (3.73m X 3.63m ), DINING ROOM 12'03'' MAX X 10'10'' (3.73m MA X X 3.30m ), KITCHEN 12'03'' X 7'09'' (3.73m X 2.36m ), BEDROOM ONE 12'03'' X 11'10'' (3.73m X 3.61m ), BEDROOM TWO 12'03'' X 8'03'' (3.73m X 2.51m ), LARGE STORAGE 6'00'' MAX X 4'01'' MAX (1.83m MA X X 1.24m MA X ), BATHROOM 6'05'' X 6'00'' (1.96m X 1.83m ), OUTSIDE Postcode - SK11 7QQ EPC Rating - E Floor Area - sq ft Local Authority - CHESHIRE EAST Council Tax - Band B