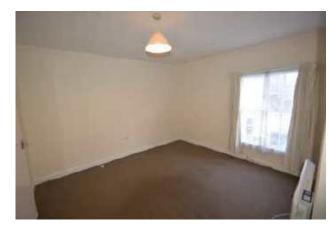

## The Property

AVAILABLE NOW. A LARGER THAN AVERAGE terraced property in close walking distance of Macclesfield town centre and all its amenities. In brief the property comprises of:- lounge with gas fire, dining room with electric fire, fitted kitchen with appliances, whilst upstairs there are 2 good sized bedrooms with electric heating, large storage cupboard and bathroom with over bath shower. To the rear of the property there is a small communal paved area. UNFURNISHED. EPC rating E

## 91 High Street, Macclesfield, Cheshire SK11 7QQ £495 Per calendar month

LOCATION, DIRECTIONS, LOUNGE 12'03'' X 11'11'' (3.73m X 3.63m ), DINING ROOM 12'03'' MAX X 10'10'' (3.73m MA X X 3.30m ), KITCHEN 12'03'' X 7'09'' (3.73m X 2.36m ), BEDROOM ONE 12'03'' X 11'10'' (3.73m X 3.61m ), BEDROOM TWO 12'03'' X 8'03'' (3.73m X 2.51m ), LARGE STORAGE 6'00'' MAX X 4'01'' MAX (1.83m MA X X 1.24m MA X ), BATHROOM 6'05'' X 6'00'' (1.96m X 1.83m ), OUTSIDE Postcode - SK11 7QQ EPC Rating - E Floor Area - sq ft Local Authority - CHESHIRE EAST Council Tax - Band B