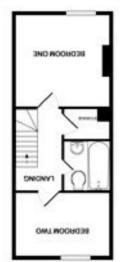

## The Property

AVAILABLE NOW. A LARGER THAN AVERAGE terraced property in close walking distance of Macclesfield town centre and all its amenities. In brief the property comprises of:- lounge with gas fire, dining room with electric fire, fitted kitchen with appliances, whilst upstairs there are 2 good sized bedrooms with electric heating, large storage cupboard and bathroom with over bath shower. To the rear of the property there is a small communal paved area. UNFURNISHED. EPC rating E

## 91 High Street, Macclesfield, Cheshire SK11 7QQ £495 Per calendar month

LOCATION, DIRECTIONS, LOUNGE 12'03'' X 11'11'' (3.73m X 3.63m ), DINING ROOM 12'03'' MAX X 10'10'' (3.73m MA X X 3.30m ), KITCHEN 12'03'' X 7'09'' (3.73m X 2.36m ), BEDROOM ONE 12'03'' X 11'10'' (3.73m X 3.61m ), BEDROOM TWO 12'03'' X 8'03'' (3.73m X 2.51m ), LARGE STORAGE 6'00'' MAX X 4'01'' MAX (1.83m MA X X 1.24m MA X ), BATHROOM 6'05'' X 6'00'' (1.96m X 1.83m ), OUTSIDE Postcode - SK11 7QQ EPC Rating - E Floor Area - sq ft Local Authority - CHESHIRE EAST Council Tax - Band B