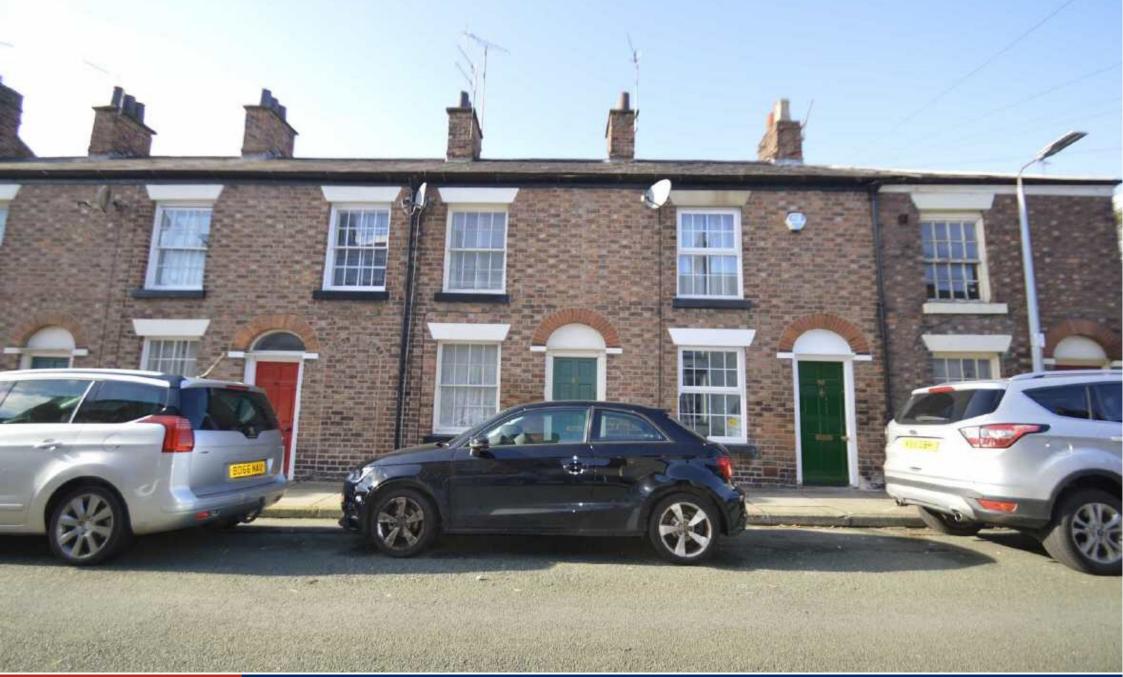

## The Property

AVAILABLE NOW. A LARGER THAN AVERAGE terraced property in close walking distance of Macclesfield town centre and all its amenities. In brief the property comprises of:- lounge with gas fire, dining room with electric fire, fitted kitchen with appliances, whilst upstairs there are 2 good sized bedrooms with electric heating, large storage cupboard and bathroom with over bath shower. To the rear of the property there is a small communal paved area. UNFURNISHED. EPC rating E

## 91 High Street, Macclesfield, Cheshire SK11 7QQ £495 Per calendar month

LOCATION, DIRECTIONS, LOUNGE 12'03'' X 11'11'' (3.73m X 3.63m ), DINING ROOM 12'03'' MAX X 10'10'' (3.73m MA X X 3.30m ), KITCHEN 12'03'' X 7'09'' (3.73m X 2.36m ), BEDROOM ONE 12'03'' X 11'10'' (3.73m X 3.61m ), BEDROOM TWO 12'03'' X 8'03'' (3.73m X 2.51m ), LARGE STORAGE 6'00'' MAX X 4'01'' MAX (1.83m MA X X 1.24m MA X ), BATHROOM 6'05'' X 6'00'' (1.96m X 1.83m ), OUTSIDE Postcode - SK11 7QQ EPC Rating - E Floor Area - sq ft Local Authority - CHESHIRE EAST Council Tax - Band B