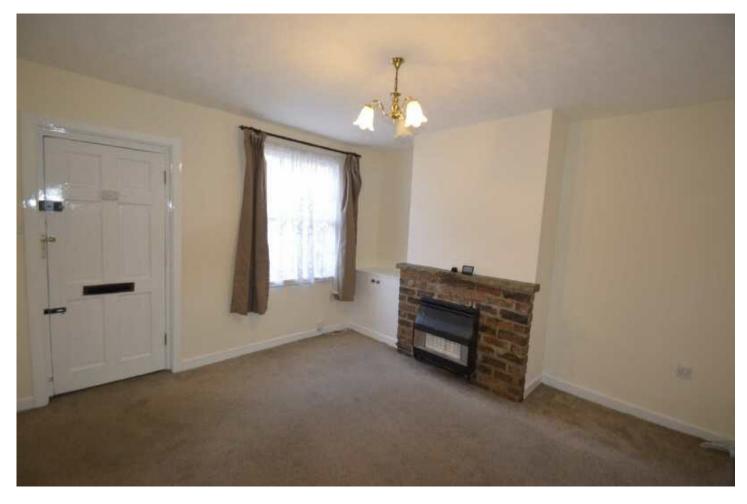

## The Property

AVAILABLE NOW. A LARGER THAN AVERAGE terraced property in close walking distance of Macclesfield town centre and all its amenities. In brief the property comprises of:- lounge with gas fire, dining room with electric fire, fitted kitchen with appliances, whilst upstairs there are 2 good sized bedrooms with electric heating, large storage cupboard and bathroom with over bath shower. To the rear of the property there is a small communal paved area. UNFURNISHED. EPC rating E

## 91 High Street, Macclesfield, Cheshire SK11 7QQ £495 Per calendar month

LOCATION, DIRECTIONS, LOUNGE 12'03'' X 11'11'' (3.73m X 3.63m ), DINING ROOM 12'03'' MAX X 10'10'' (3.73m MA X X 3.30m ), KITCHEN 12'03'' X 7'09'' (3.73m X 2.36m ), BEDROOM ONE 12'03'' X 11'10'' (3.73m X 3.61m ), BEDROOM TWO 12'03'' X 8'03'' (3.73m X 2.51m ), LARGE STORAGE 6'00'' MAX X 4'01'' MAX (1.83m MA X X 1.24m MA X ), BATHROOM 6'05'' X 6'00'' (1.96m X 1.83m ), OUTSIDE Postcode - SK11 7QQ EPC Rating - E Floor Area - sq ft Local Authority - CHESHIRE EAST Council Tax - Band B