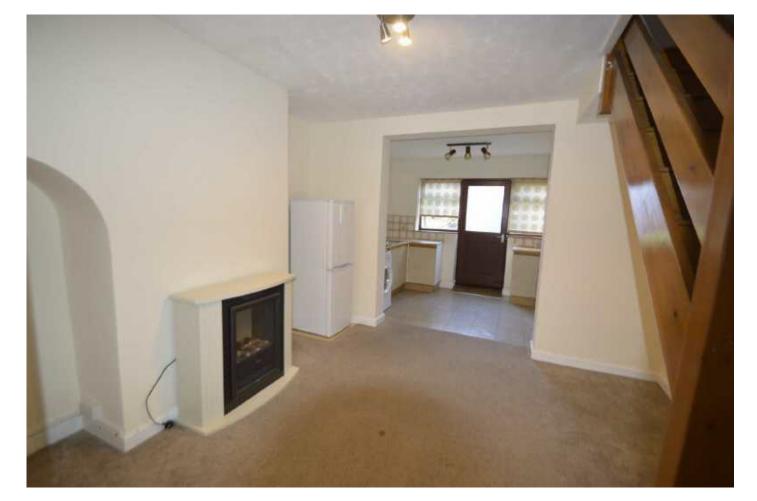

## The Property

AVAILABLE NOW. A LARGER THAN AVERAGE terraced property in close walking distance of Macclesfield town centre and all its amenities. In brief the property comprises of:- lounge with gas fire, dining room with electric fire, fitted kitchen with appliances, whilst upstairs there are 2 good sized bedrooms with electric heating, large storage cupboard and bathroom with over bath shower. To the rear of the property there is a small communal paved area. UNFURNISHED. EPC rating E

## 91 High Street, Macclesfield, Cheshire SK11 7QQ £495 Per calendar month

LOCATION, DIRECTIONS, LOUNGE 12'03'' X 11'11'' (3.73m X 3.63m ), DINING ROOM 12'03'' MAX X 10'10'' (3.73m MA X X 3.30m ), KITCHEN 12'03'' X 7'09'' (3.73m X 2.36m ), BEDROOM ONE 12'03'' X 11'10'' (3.73m X 3.61m ), BEDROOM TWO 12'03'' X 8'03'' (3.73m X 2.51m ), LARGE STORAGE 6'00'' MAX X 4'01'' MAX (1.83m MA X X 1.24m MA X ), BATHROOM 6'05'' X 6'00'' (1.96m X 1.83m ), OUTSIDE Postcode - SK11 7QQ EPC Rating - E Floor Area - sq ft Local Authority - CHESHIRE EAST Council Tax - Band B