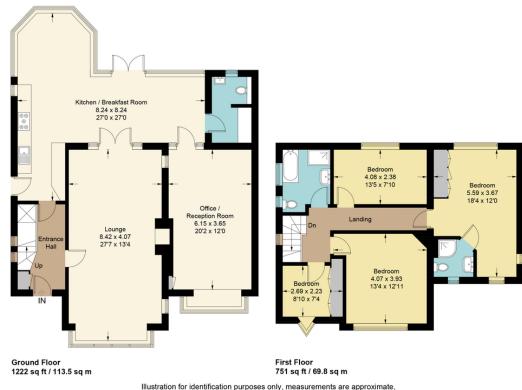

## Court Avenue, Old Coulsdon, CR5

Total Approximate Gross Internal Area = 183.3 sq m / 1973 sq ft

Illustration for identification purposes only, measurements are approximate, not to scale. FloorplansUsketch.com © 2021 (ID750613)