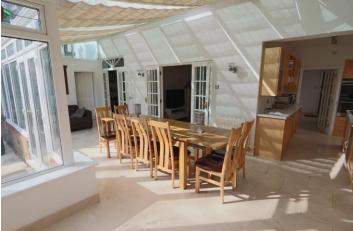

This delightful extended detached character house is located in a sought-after level location close to the village providing excellent family living accommodation comprising stunning open plan kitchen / conservatory, two spacious reception rooms, utility and downstairs doakroom. The first floor features FOUR BEDROOMS with an en-suite shower room to the main bedroom with a family bathroom with bath and separate shower cubicle.

- Detached Character House
- Sought-after Old Coulsdon Location
- Open Plan Kitchen / Conservatory
- Two Spacious Reception Rooms
- Four Bedrooms
- En-suite to Main Bedroom
- Modern Family Bathroom
- Downstairs Cloakroom
- Level South Facing Rear Garden
- Off Street Parking