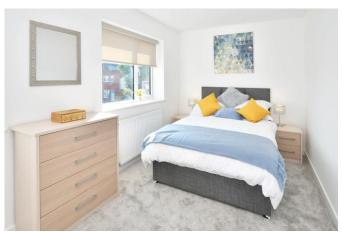

CLOAKROOM low level WC and wash hand basin

BEDROOM 1 15' 6"  $\times$  9' 3" (4.73m  $\times$  2.82m) Windows to front and rear

BEDROOM 2 15' 6"  $\times$  9' 3" (4.73m  $\times$  2.82m) Windows to front and rear