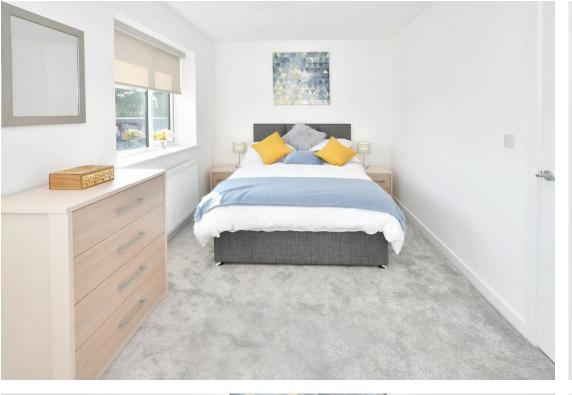

CLOAKROOM low level WC and wash hand basin

BEDROOM 1 15' 6"  $\times$  9' 3" (4.73m  $\times$  2.82m) Windows to front and rear

BEDROOM 2 15' 6"  $\times$  9' 3" (4.73m  $\times$  2.82m) Windows to front and rear