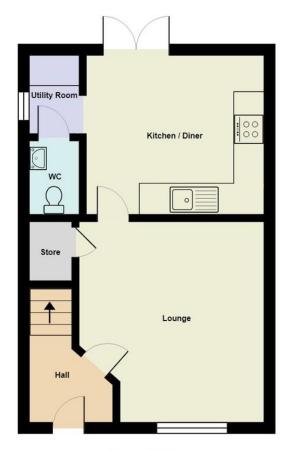

LOUNGE 15' 6" x 12' 3" (4.73m x 3.74m) Windows to front, rear and side

KITCHE N/DINE R 15' 6" x 9' 3" (4.73m x 2.82m) A range of wall and base units with sink unit and integrated oven and hob. window to front and patio door to rear.

CLOAKROOM low level WC and wash hand basin

BEDROOM 1 15' 6"  $\times$  9' 3" (4.73m  $\times$  2.82m) Windows to front and rear

BEDROOM 2 15' 6"  $\times$  9' 3" (4.73m  $\times$  2.82m) Windows to front and rear

BATHROOM Panelled bath, low level WC and wash hand basin. Window to front

**Ground Floor** 

**First Floor** 

All measurements are approximate and for display purposes only