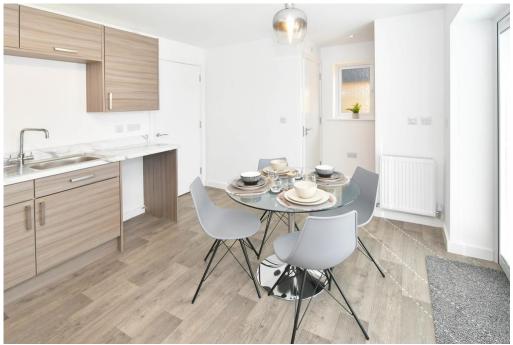

LOUNGE 15' 6" x 12' 3" (4.73m x 3.74m) Windows to front, rear and side

KITCHE N/DINE R 15' 6" x 9' 3" (4.73m x 2.82m) A range of wall and base units with sink unit and integrated oven and hob. window to front and patio door to rear.