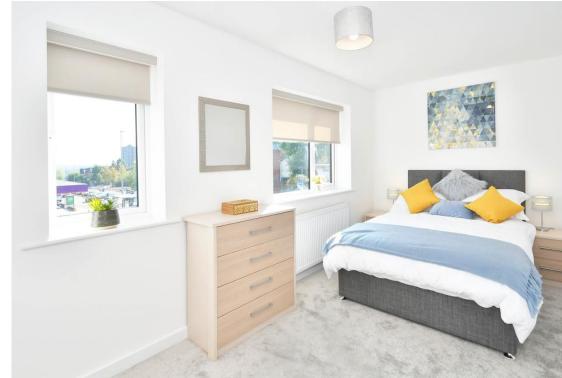

CLOAKROOM low level WC and wash hand basin

BEDROOM 1 15' 6"  $\times$  9' 3" (4.73m  $\times$  2.82m) Windows to front and rear

BEDROOM 2 15' 6"  $\times$  9' 3" (4.73m  $\times$  2.82m) Windows to front and rear