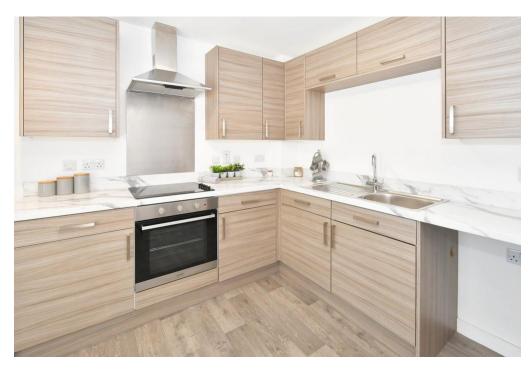

LOUNGE 15' 6" x 12' 3" (4.73m x 3.74m) Windows to front, rear and side

KITCHE N/DINE R 15' 6" x 9' 3" (4.73m x 2.82m) A range of wall and base units with sink unit and integrated oven and hob. window to front and patio door to rear.