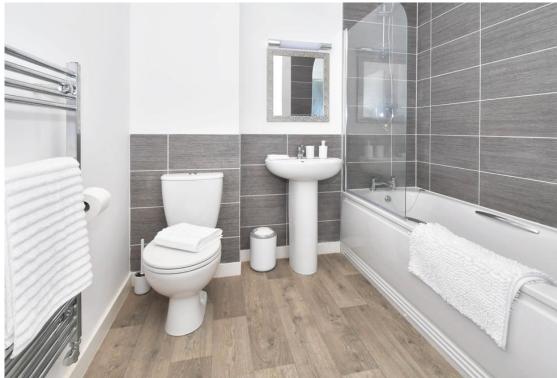

BATHROOM Panelled bath, low level WC and wash hand basin. Window to front

**Ground Floor** 

**First Floor** 

All measurements are approximate and for display purposes only