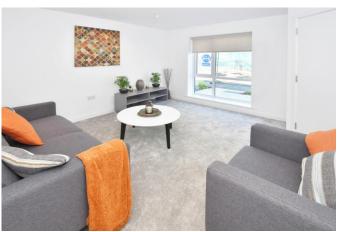

LOUNGE 15' 6" x 12' 3" (4.73m x 3.74m) Windows to front, rear and side

KITCHE N/DINE R 15' 6" x 9' 3" (4.73m x 2.82m) A range of wall and base units with sink unit and integrated oven and hob. window to front and patio door to rear.