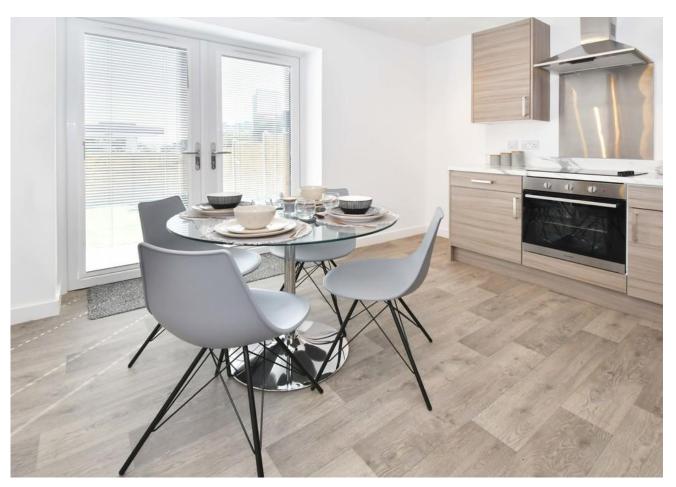

LOUNGE 15' 6" x 12' 3" (4.73m x 3.74m) Windows to front, rear and side

KITCHE N/DINE R 15' 6" x 9' 3" (4.73m x 2.82m) A range of wall and base units with sink unit and integrated oven and hob. window to front and patio door to rear.