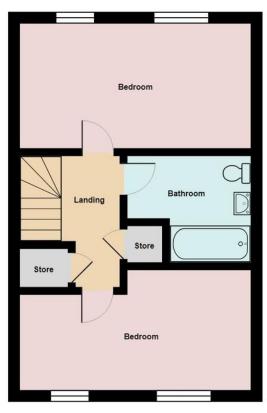

CLOAKROOM low level WC and wash hand basin

BEDROOM 1 15' 6"  $\times$  9' 3" (4.73m  $\times$  2.82m) Windows to front and rear

BEDROOM 2 15' 6"  $\times$  9' 3" (4.73m  $\times$  2.82m) Windows to front and rear

BATHROOM Panelled bath, low level WC and wash hand basin. Window to front

**Ground Floor** 

**First Floor** 

All measurements are approximate and for display purposes only