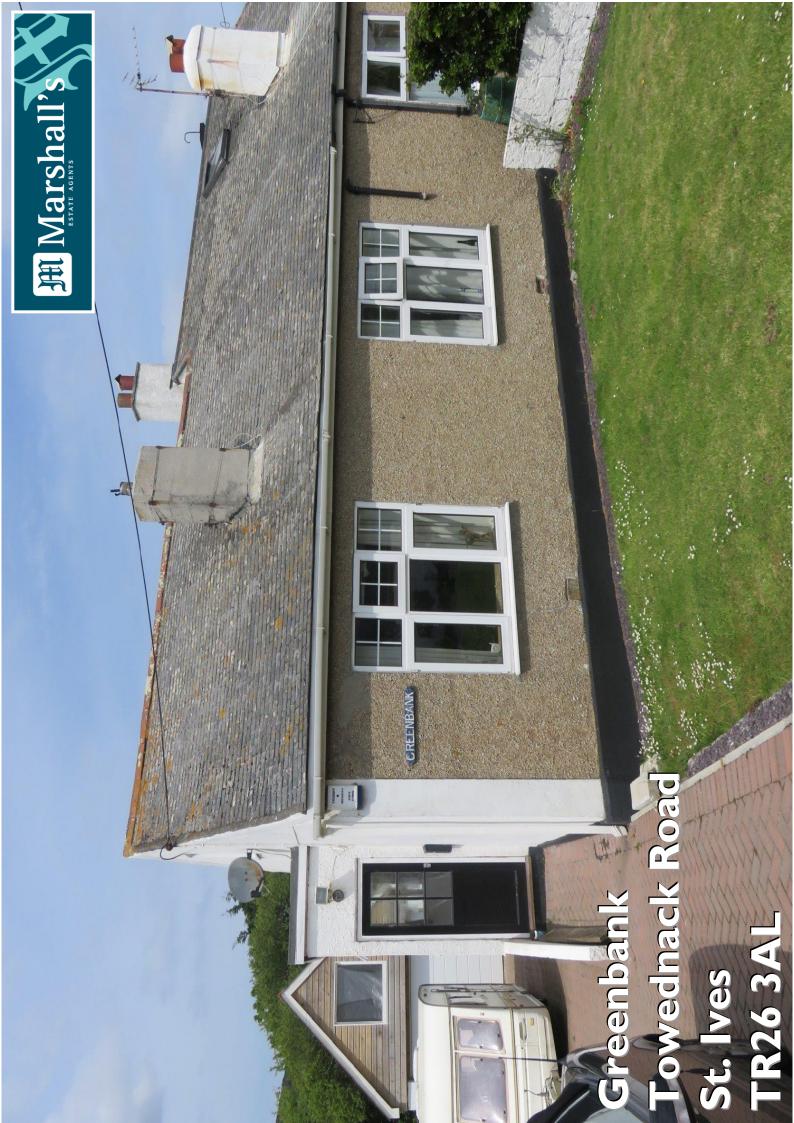

# <u>GREENBANK, TOWEDNACK ROAD, ST. IVES, CORNWALL, TR26 3AL</u> <u>£350,000 - FREEHOLD</u>

A nicely presented two bedroom semi-detached bungalow located on the outskirts of St. Ives with gardens and detached garage with parking for several vehicles.

This semi-detached bungalow has undergone a large degree of refurbishment and now offers good sized accommodation throughout. The loft has been converted to now offer useful space for further accommodation if required. There are gardens to the front and rear with driveway leading to a detached garage with room above and plans have been passed for the conversion of the basement into further accommodation. Viewing is highly recommended.

**<u>ATTIC SPACE</u>** 24' x 12' 6" (7.32m x 3.81m) Upvc double glazed window to side, built in storage cupboards, spotlights.

**<u>OUTSIDE</u>**: The property is approached over a driveway with parking for several vehicles leading to the detached garage. The gardens are mainly laid to lawn to the front and rear.

**DETACHED GARAGE:** Power, light, electric roller door. Useful storage area above garage.

**DIRECTIONS:** From Penzance, proceed along the B3311 towards St. Ives. Proceeding through the villages of Nanacledra and Towednack, upon reaching Consols, take the first turning left before the round house whereby the property can be found on your right-hand side.