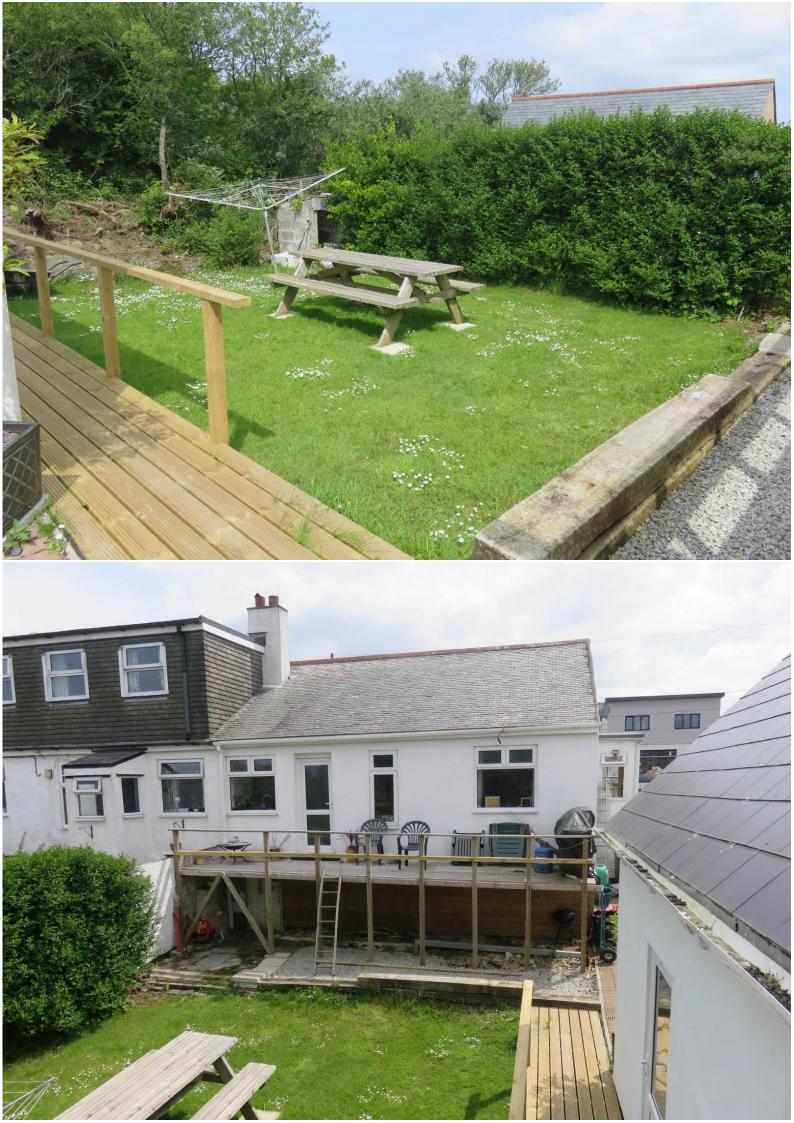

This semi-detached bungalow has undergone a large degree of refurbishment and now offers good sized accommodation throughout. The loft has been converted to now offer useful space for further accommodation if required. There are gardens to the front and rear with driveway leading to a detached garage with room above and plans have been passed for the conversion of the basement into further accommodation. Viewing is highly recommended.

**<u>ATTIC SPACE</u>** 24' x 12' 6" (7.32m x 3.81m) Upvc double glazed window to side, built in storage cupboards, spotlights.

**<u>OUTSIDE</u>**: The property is approached over a driveway with parking for several vehicles leading to the detached garage. The gardens are mainly laid to lawn to the front and rear.