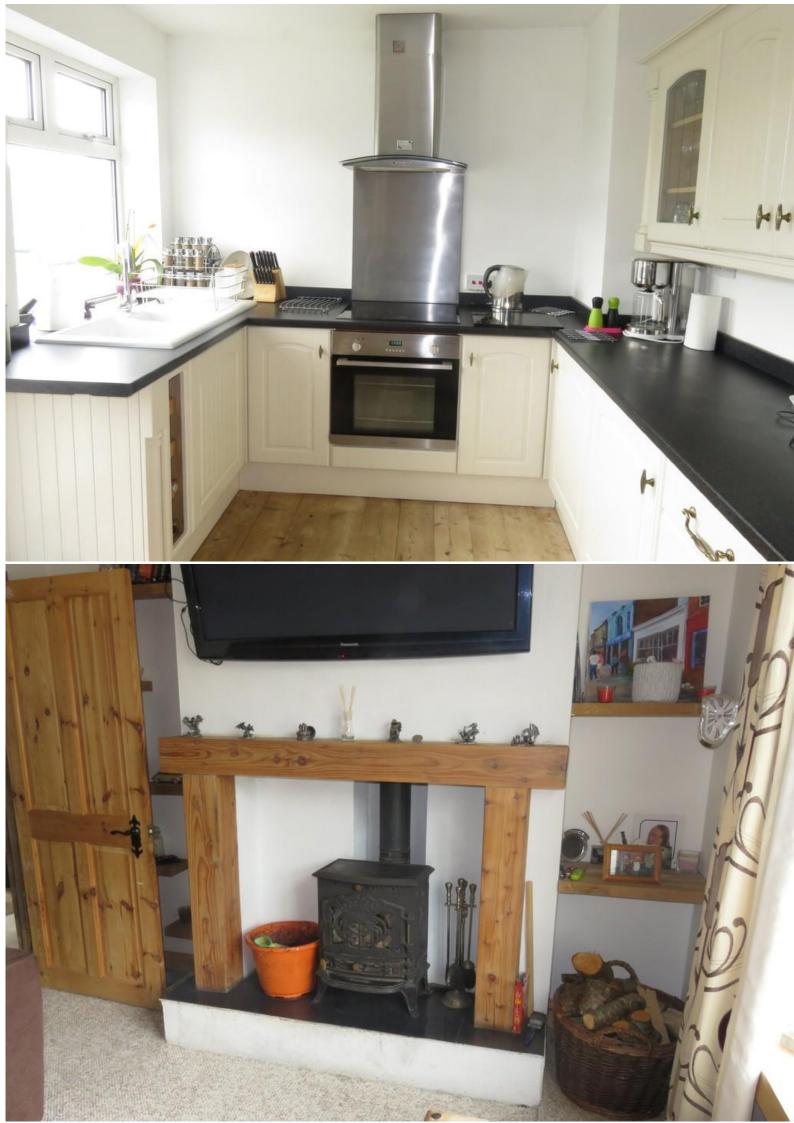

## HALLWAY:

**LOUNGE:** 11' 7" x 9' 6" (3.53m x 2.9m) Upvc double glazed window to front, wood burner, floorboards, beamed and vaulted ceiling, recess spotlights.

**<u>KITCHEN/DINING ROOM</u>**: 14' 7" x 8' 8" (4.44m x 2.64m) Upvc double glazed window and door to rear enjoying views across neighbouring woodland and door opening on to balcony. Floorboards, inset spotlights, wall and base units with roll top worksurface and tiling over, butler style sink, integrated oven, halogen hob, extractor fan.