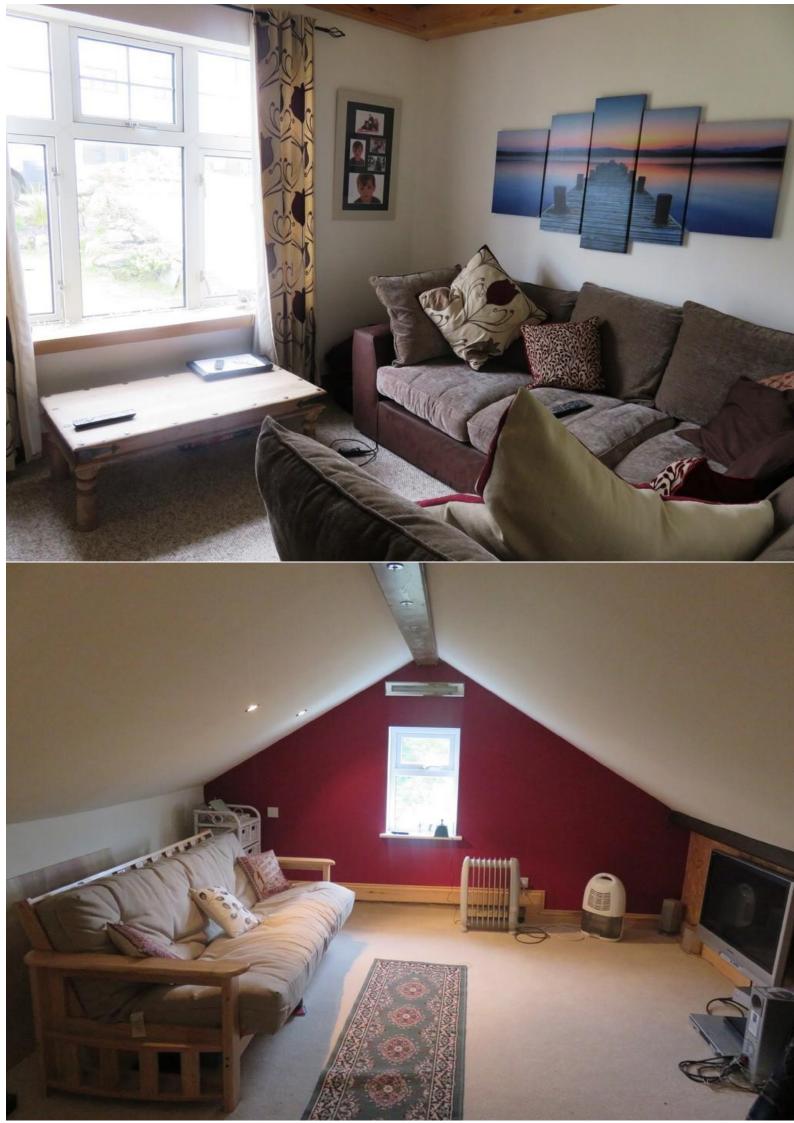

## HALLWAY:

**LOUNGE:** 11' 7" x 9' 6" (3.53m x 2.9m) Upvc double glazed window to front, wood burner, floorboards, beamed and vaulted ceiling, recess spotlights.

**<u>KITCHEN/DINING ROOM</u>**: 14' 7" x 8' 8" (4.44m x 2.64m) Upvc double glazed window and door to rear enjoying views across neighbouring woodland and door opening on to balcony. Floorboards, inset spotlights, wall and base units with roll top worksurface and tiling over, butler style sink, integrated oven, halogen hob, extractor fan.

**<u>ATTIC SPACE</u>** 24' x 12' 6" (7.32m x 3.81m) Upvc double glazed window to side, built in storage cupboards, spotlights.

**<u>OUTSIDE</u>**: The property is approached over a driveway with parking for several vehicles leading to the detached garage. The gardens are mainly laid to lawn to the front and rear.