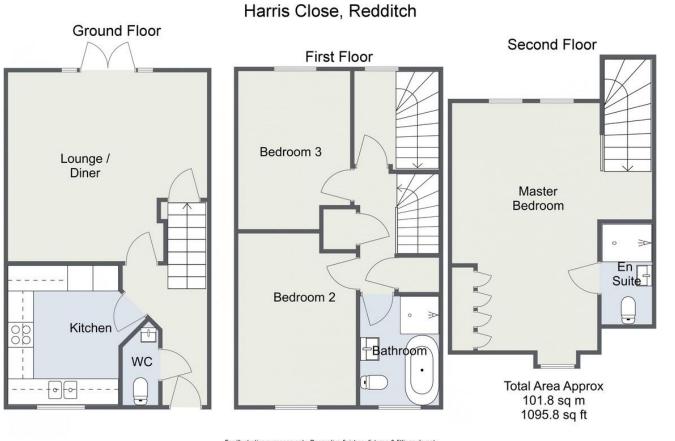

## Room Dimensions

Lounge/Diner: 15' 4" x 14' 7" (4.69m x 4.45m) max Kitchen: 10' 2" x 10' 9" (3.10m x 3.29m) max WC 5' 8" x 2' 9" (1.73m x 0.84m) max Stairs To First Floor Landing Bedroom Two: 13' 3" x 9' 1" (4.04m x 2.77m) max Bedroom Three: 12' 2" x 8' 7" (3.72m x 2.63m) max Bathroom: 8' 4" x 6' 0" (2.56m x 1.85m) Stairs To Second Floor Landing Master Bedroom: 20' 1" x 15' 5" (6.14m x 4.71m) max En Suite: 7' 9" x 3' 10" (2.37m x 1.19m)

For illustrative purposes only. Decorative finishes, fixtures & fittings do not represent the current state of the property. Measurements are approximate & not to scale. Floor Plans made using RoomSketcher.