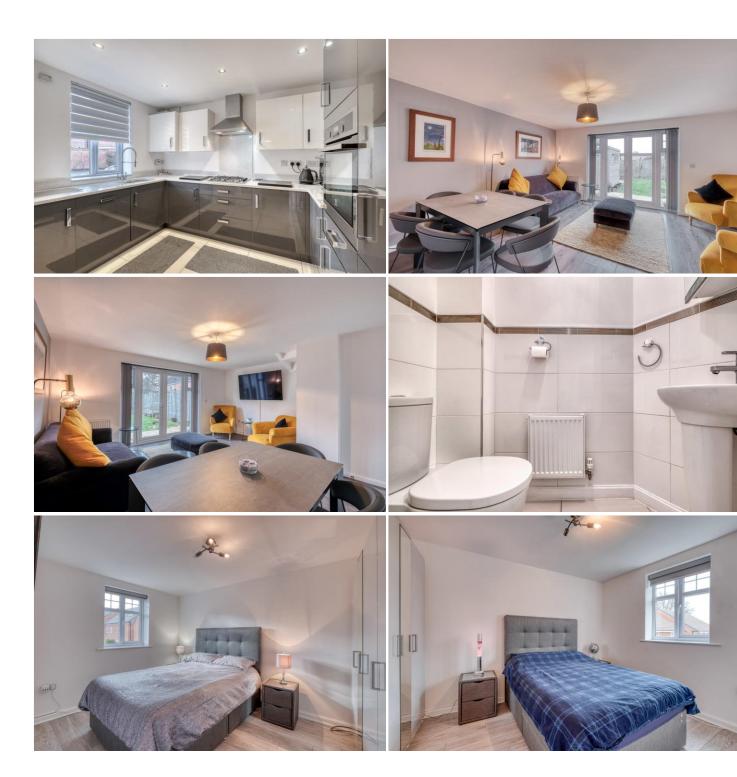

Description: This property has been immaculately maintained throughout with the accommodation briefly comprising: - A modern fitted kitchen, finished to a high standard with a range of high gloss fitted units, integrated appliances and a front aspect window. The lounge/diner is bright and spacious with patio doors to the rear garden and space for a table and chairs for more comfortable dining. A rising staircase leads to the first floor and offers two double bedrooms, the main family bathroom with a bath, sink, WC and separate shower enclosure. Completing the first floor the property benefits from built in storage. A rising staircase then leads to the second floor master bedroom built in wardrobes and a shower room en-suite.