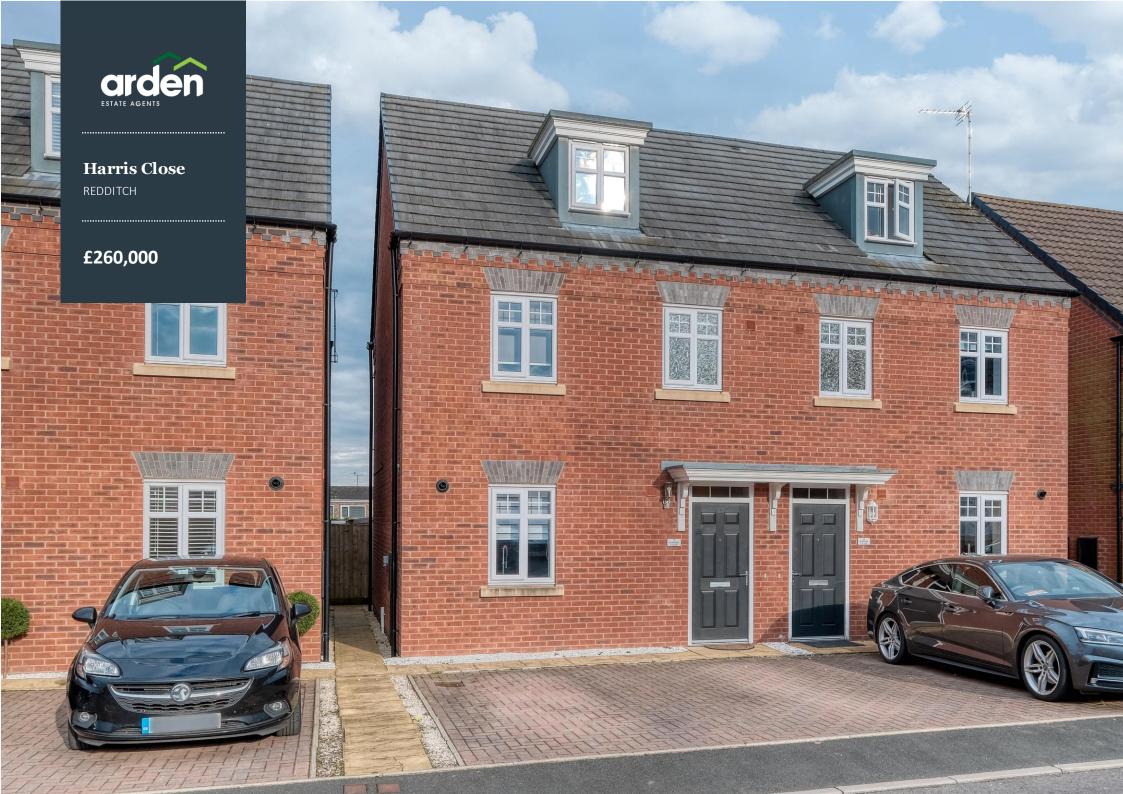

## Three Bedroom Semi Detached Property

- THREE DOUBLE BEDROOMS
- EN-SUITE TO MASTER BEDROOM
- MODERN FITTED KITCHEN
- LOUNGE/DINER
- GUEST WC
- OFF ROAD PARKING
- ENCLOSE D R EAR GAR DEN

.....

Summary: A wonderfully presented three bedroom semi detached property set across three floors offering an en-suite to the master bedroom, off road parking and enclosed rear garden. Situated in Greenlands, Redditch.

Outside: The front aspect of the property offers space for two vehicles to off road park. The rear garden benefits from a neatly maintained lawn, a paved patio for dining or entertaining, a timber framed storage shed and fenced boundaries.