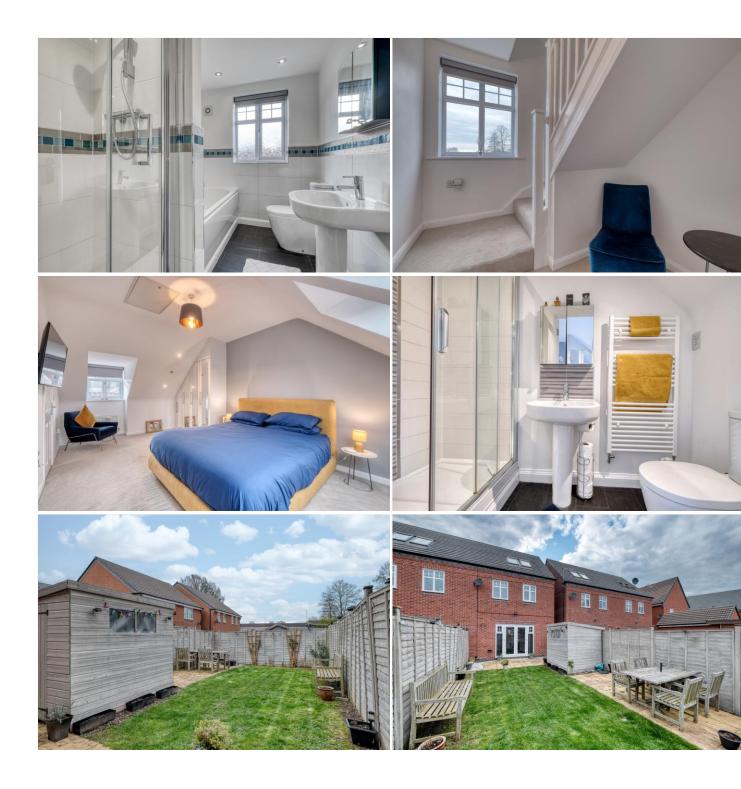

Description: This property has been immaculately maintained throughout with the accommodation briefly comprising: - A modern fitted kitchen, finished to a high standard with a range of high gloss fitted units, integrated appliances and a front aspect window. The lounge/diner is bright and spacious with patio doors to the rear garden and space for a table and chairs for more comfortable dining. A rising staircase leads to the first floor and offers two double bedrooms, the main family bathroom with a bath, sink, WC and separate shower enclosure. Completing the first floor the property benefits from built in storage. A rising staircase then leads to the second floor master bedroom built in wardrobes and a shower room en-suite.

Outside: The front aspect of the property offers space for two vehicles to off road park. The rear garden benefits from a neatly maintained lawn, a paved patio for dining or entertaining, a timber framed storage shed and fenced boundaries.