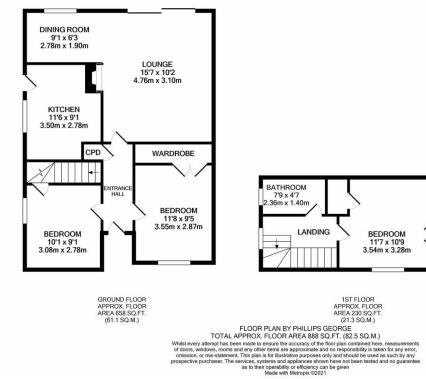

## **Property Summary**

\*\*\*NO CHAIN\*\*\* A well presented semi detached property occupying a quiet cul-de-sac position. The accommodation comprises entrance hall, two ground floor bedrooms, one with w.c., lounge to dining area, kitchen, upstairs is a bathroom and bedroom. There are gardens to the front and rear, driveway and garage. To view or for more information call Phillips George on 01162168178.