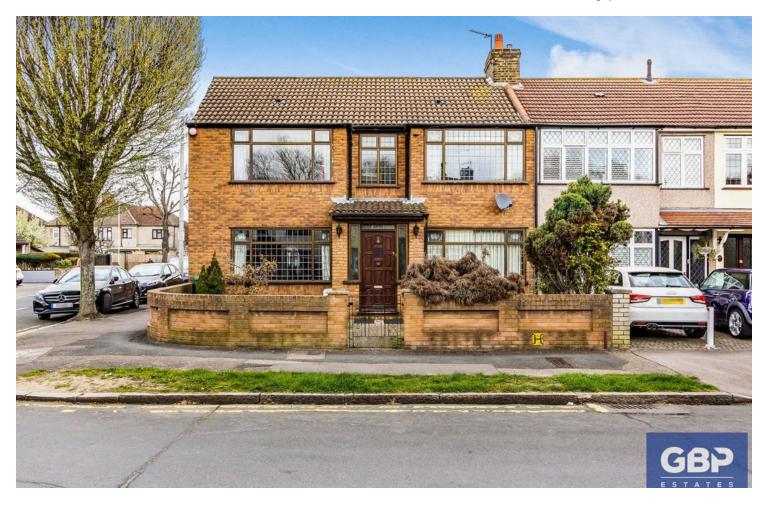

# Offers in Region of £550,000

No onward chain. A good size family home with lots of space and a double garage with access at rear of garden.

Large family bathroom, downstairs w.c. Main bedroom with shower cubicle and washbasin. Located for schools Junior and Senior and Havering College.

Local transport. Gidea Park Station and Emerson Park Station and access for A12, A127 and M25.

- FOUR BEDROOMS
- END OF TERRACE
- DOUBLE GARAGE
- LARGE FAMILY HOME
- UTILITY ROOM
- MODERNISATION REQUIRED
- NO ONWARD CHAIN
- THREE RECEPTION ROOMS
- FITTED WARDROBE TO TWO BEDROOMS
- GAS CENTRAL HEATING