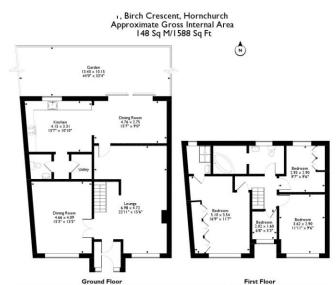

#### HALLWAY

**SITTING ROOM** 15' 3" x 13' 5" (4.65m x 4.09m)

LOUNGE 22' 11" x 15' 6" (6.99m x 4.72m)

**KITCHEN** 13' 7" x 10' 10" (4.14m x 3.3m)

UTILITY ROOM

**DINING ROOM** 15' 7" x 9' 0" (4.75m x 2.74m)

CLOAKROOM

LANDING

BEDROOM 16'9" x 11'7" (5.11m x 3.53m)

ENSUITE WITH SHOWER AND W.C.

**BEDROOM** 11' 11" x 9' 6" (3.63m x 2.9m)

**BEDROOM** 9' 7" x 9' 6" (2.92m x 2.9m)

BEDROOM 6' 8" x 5' 3" (2.03m x 1.6m)

### LARGE FAMILY BATHROOM

GARDEN 44' 0" x 33' 4" (13.41m x 10.16m)

Ground Floor First Floor Please note that the location of doors, windows and other items are approximate and this floorplan is to be used for illustrative purposes only. Unauthorized reproduction is prohibited.