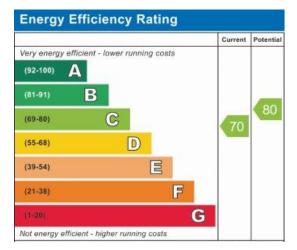

CEPTION ROOMS
- FITTED WARDROBE TO TWO BEDROOMS
- GAS CENTRAL HEATING

# ACCOMMODATION

#### HALLWAY

**SITTING ROOM** 15' 3" x 13' 5" (4.65m x 4.09m)

LOUNGE 22' 11" x 15' 6" (6.99m x 4.72m)

**KITCHEN** 13' 7" x 10' 10" (4.14m x 3.3m)

UTILITY ROOM

**DINING ROOM** 15' 7" x 9' 0" (4.75m x 2.74m)

CLOAKROOM

LANDING

BEDROOM 16'9" x 11'7" (5.11m x 3.53m)

ENSUITE WITH SHOWER AND W.C.

**BEDROOM** 11' 11" x 9' 6" (3.63m x 2.9m)

**BEDROOM** 9' 7" x 9' 6" (2.92m x 2.9m)

BEDROOM 6' 8" x 5' 3" (2.03m x 1.6m)

### LARGE FAMILY BATHROOM

GARDEN 44' 0" x 33' 4" (13.41m x 10.16m)



Ground Floor First Floor Please note that the location of doors, windows and other items are approximate and this floorplan is to be used for illustrative purposes only. Unauthorized reproduction is prohibited.









DISCLAIM ER: These particulars, whilst believed to be accurate are set out as a general outline only for guidance and do not constitute any part of an offer or contract. Intending purchasers should not reply on them as statements or representation of fact, but must satisfy themselves by inspection or otherwise as to their accuracy. We have not carried out a detailed survey nor tested the services, appliances and specific fittings. Room sizes should not be relied upon for carpets and furnishings. The measurem ents given are approximate. No person in this firm's employment has the authority to make or give any representation or warranty in respect of the property.