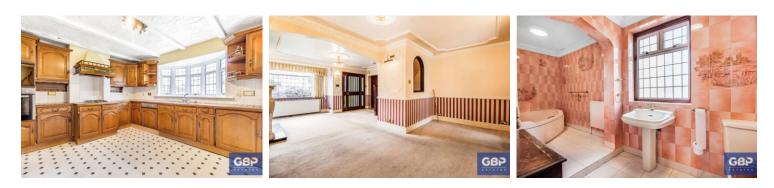

#### HALLWAY

**SITTING ROOM** 15' 3" x 13' 5" (4.65m x 4.09m)

LOUNGE 22' 11" x 15' 6" (6.99m x 4.72m)

**KITCHEN** 13' 7" x 10' 10" (4.14m x 3.3m)

UTILITY ROOM

**DINING ROOM** 15' 7" x 9' 0" (4.75m x 2.74m)

CLOAKROOM

LANDING

BEDROOM 16'9" x 11'7" (5.11m x 3.53m)

ENSUITE WITH SHOWER AND W.C.

**BEDROOM** 11' 11" x 9' 6" (3.63m x 2.9m)

**BEDROOM** 9' 7" x 9' 6" (2.92m x 2.9m)

BEDROOM 6' 8" x 5' 3" (2.03m x 1.6m)

### LARGE FAMILY BATHROOM

GARDEN 44' 0" x 33' 4" (13.41m x 10.16m)

Ground Floor First Floor Please note that the location of doors, windows and other items are approximate and this floorplan is to be used for illustrative purposes only. Unauthorized reproduction is prohibited.