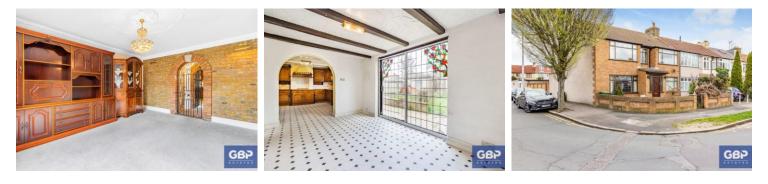

#### HALLWAY

**SITTING ROOM** 15' 3" x 13' 5" (4.65m x 4.09m)

LOUNGE 22' 11" x 15' 6" (6.99m x 4.72m)

**KITCHEN** 13' 7" x 10' 10" (4.14m x 3.3m)

UTILITY ROOM

**DINING ROOM** 15' 7" x 9' 0" (4.75m x 2.74m)

CLOAKROOM

LANDING

BEDROOM 16'9" x 11'7" (5.11m x 3.53m)

ENSUITE WITH SHOWER AND W.C.

**BEDROOM** 11' 11" x 9' 6" (3.63m x 2.9m)

**BEDROOM** 9' 7" x 9' 6" (2.92m x 2.9m)

BEDROOM 6' 8" x 5' 3" (2.03m x 1.6m)

### LARGE FAMILY BATHROOM

GARDEN 44' 0" x 33' 4" (13.41m x 10.16m)

Ground Floor First Floor Please note that the location of doors, windows and other items are approximate and this floorplan is to be used for illustrative purposes only. Unauthorized reproduction is prohibited.