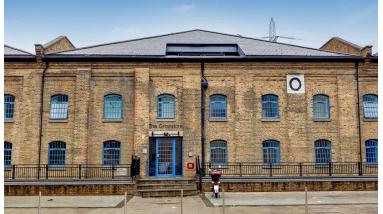

The Grainstore is perfectly placed for use of the many attractions that can be found in and around the Royal Docks, including local bars, restaurants and a water sports centre.