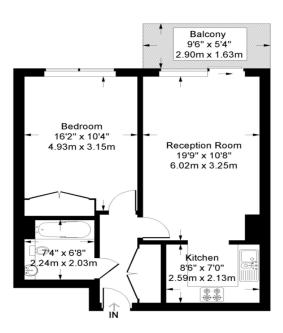

### PROPERTY SUMMARY

Superbly presented and with a modern and bright appearance, this lovely one bedroom apartment enjoys the use of a private balcony overlooking a pristinely kept courtyard.

Set on the 3rd floor of a pleasantly positioned development, the property comprises spacious reception room, fitted kitchen, naturally light master bedroom and a smart tiled bathroom.

+ Bathrooms: 1

+ Reception Rooms: 1

+ Tenure: Leasehold