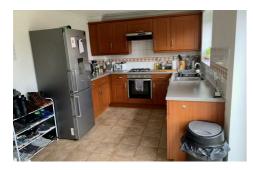

#### **KITCHEN**

#### 16'3 x 8'9 (4.95m x 2.67m)

UPVC double glazed window to rear garden. UPVC double glazed french doors to rear garden. Range of base and wall units with complimentary work surfaces. Plumbing for washing machine. Space for fridge/freezer. Integrated electric oven. Four ring gas hob with extractor over. Stainless steel sink with wash hand basin. Under stair storage. Radiator. Tiled flooring.