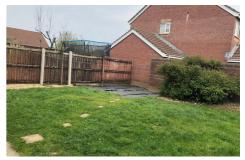

#### **REAR**

Fully enclosed rear garden. Area mainly laid to lawn. Chipped area. Gated side access to front. Rear access to garage.