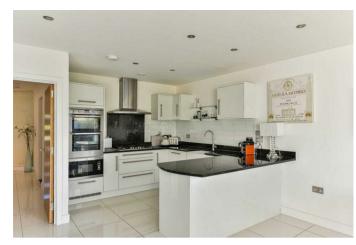

To the ground floor a 20ft kitchen / dining / living space with granite work surfaces and a range of fitted

appliances flows beautifully into the garden and has a separate utility room which is to the rear of the garage. Throughout the ground floor are Porcelanosa porcelain floor tiles, and the kitchen and living room above benefit from a wired sound system.