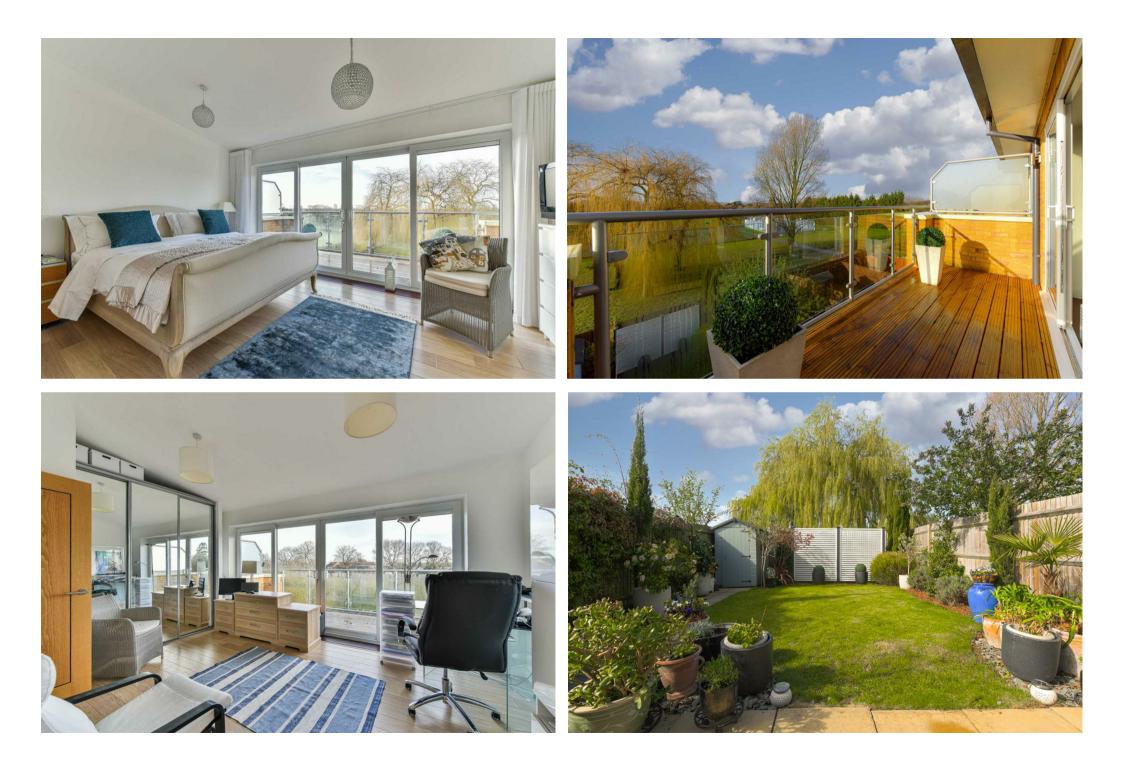

The Personal Agent are proud to present to the market this stunning, four bedroom family home in an exclusive gated development in one of Worcester Park's most sought after locations.

The property oozes contemporary and stylish living, is spacious throughout with high ceilings and impressively sized rooms, but what sets it apart are arguably the views of parkland and greenery, an aspect maximised by its status as the end plot in this development which grants it outlooks over three aspects. The property boasts three large balconies which really take advantage of the property's position.

To the first floor is one of the most striking rooms; a double aspect lounge measuring over 17 x 16ft with double sliding doors to the first of the balconies. This room, much like the bedrooms, must be a relaxing, tranquil and bright place in which to live and to enjoy the views around you and must been seen to be appreciated. Two bedrooms and a generously proportioned family bathroom share this floor.

The top floor is occupied by two 16ft bedrooms with

ensuite bathrooms, fitted wardrobes and balconies which enjoy opposite views of the surrounding area.

An integral garage to the front with a driveway for two cars and South / West facing garden to the rear with a private gated side access complete this highly desirable home.