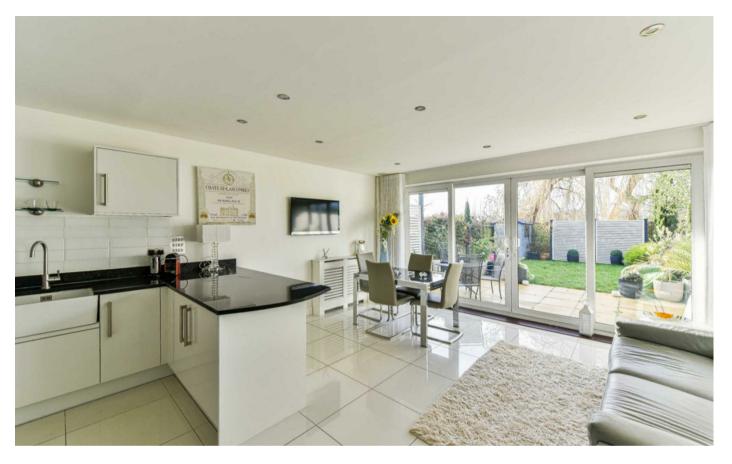

To the ground floor a 20ft kitchen / dining / living space with granite work surfaces and a range of fitted

appliances flows beautifully into the garden and has a separate utility room which is to the rear of the garage. Throughout the ground floor are Porcelanosa porcelain floor tiles, and the kitchen and living room above benefit from a wired sound system.