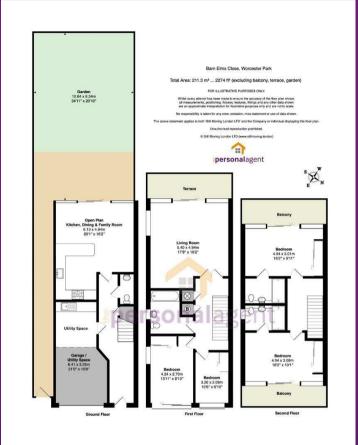

To the ground floor a 20ft kitchen / dining / living space with granite work surfaces and a range of fitted

appliances flows beautifully into the garden and has a separate utility room which is to the rear of the garage. Throughout the ground floor are Porcelanosa porcelain floor tiles, and the kitchen and living room above benefit from a wired sound system.

To the first floor is one of the most striking rooms; a double aspect lounge measuring over 17 x 16ft with double sliding doors to the first of the balconies. This room, much like the bedrooms, must be a relaxing, tranquil and bright place in which to live and to enjoy the views around you and must been seen to be appreciated. Two bedrooms and a generously proportioned family bathroom share this floor.

The top floor is occupied by two 16ft bedrooms with

ensuite bathrooms, fitted wardrobes and balconies which enjoy opposite views of the surrounding area.

An integral garage to the front with a driveway for two cars and South / West facing garden to the rear with a private gated side access complete this highly desirable home.