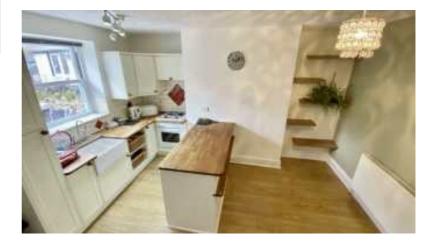

Dining Kitchen 14'0" X 13'9" (4.26 X 4.19) Dining area; Laminated floor, radiator, understairs recess with telephone point. Balustrade and spindle staircase leads off to first floor level. Understairs storage cupboard. Kitchen area; Fitted range of cream base and wall units with solid oak worktops, built-in oven, 4 ring gas hob with extractor above, porcelain sink with mixer tap. Tall cupboard, wall tiling, peninsular base units. Doorway leading to;