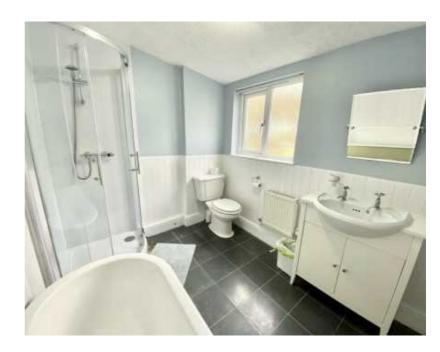

Bathroom 8'10" X 7'0" (2.7 X 2.13) Four piece suite comprising corner shower with tiled surround and glazed door, low level W.C., vanity wash basin, roll top cast iron bath with mixer tap and shower adaptor. uPVC double glazed window to rear. Ladder style heated towel rail. Timber panelling to dado level.