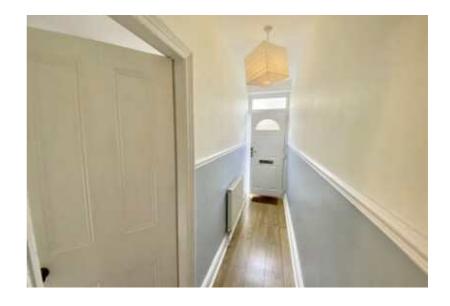

## ACCOMMODATION

Reception hall Laminated timber effect floor, dado rail, radiator.

Lounge 10'6" X 11'2" (3.2 X 3.4) UPVC double glazed sash window to front elevation. Double panelled radiator. Built-in electric meters. Feature recessed fireplace housing cast iron stove with glazed door, slate hearth and timber lintel over. T.V. Point. Laminated timber effect floor.