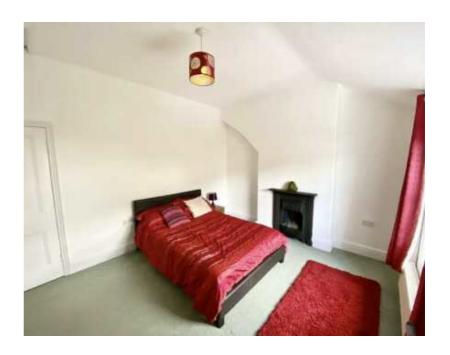

## First Floor

Bedroom No 1 13'10" X 11'2" (4.21 X 3.4) Double panelled radiator. uPVC double glazed sash window to front elevation. Cast iron fireplace surround. Access to roof space.

Bedroom No 2 14'4" X 10'8" (4.36 X 3.26) Cast iron fireplace surround. Double panelled radiator. Built-in airing cupboard. uPVC double glazed window to rear.