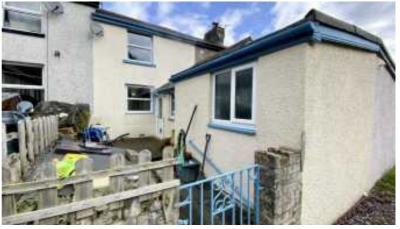

Rear Entrance and Utility Room 34'1" X 20'4" (10.4 X 6.2) Slate effect laminated floor. Double panelled radiator. UPVC double glazed rear door; Built-in cupboard. Central heating boiler providing hot water and central heating. Space and plumbing for automatic washing machine. Space for fridge freezer. UPVC double glazed window overlooking rear.

Outside Pedestrian access leads to rear. Yard directly outside back door with outside water tap, partially decked. Enclosed rear garden mainly grassed with patio area, timber garden shed, front hardstanding and parking and small garden area.