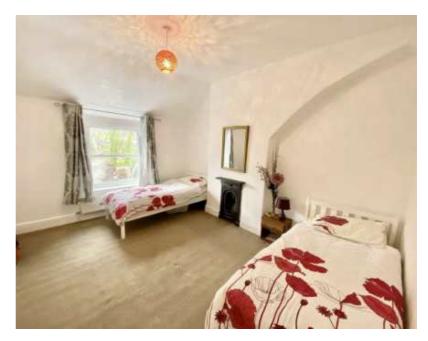

## First Floor

Bedroom No 1 13'10" X 11'2" (4.21 X 3.4) Double panelled radiator. uPVC double glazed sash window to front elevation. Cast iron fireplace surround. Access to roof space.

Bedroom No 2 14'4" X 10'8" (4.36 X 3.26) Cast iron fireplace surround. Double panelled radiator. Built-in airing cupboard. uPVC double glazed window to rear.