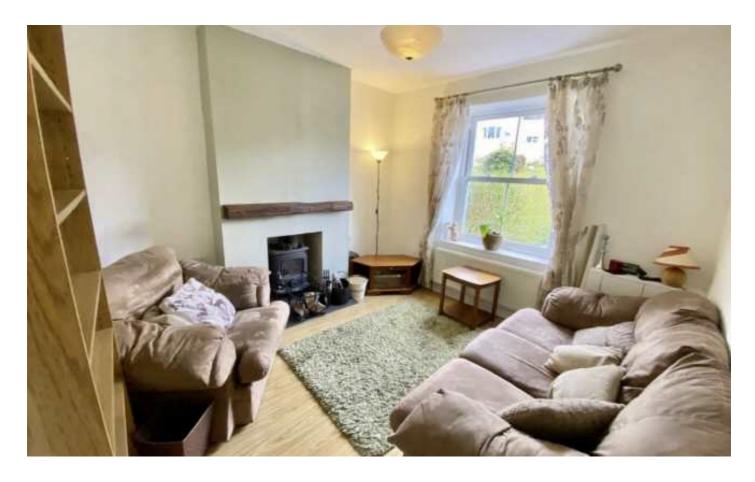

## ACCOMMODATION

Reception hall Laminated timber effect floor, dado rail, radiator.

Lounge 10'6" X 11'2" (3.2 X 3.4) UPVC double glazed sash window to front elevation. Double panelled radiator. Built-in electric meters. Feature recessed fireplace housing cast iron stove with glazed door, slate hearth and timber lintel over. T.V. Point. Laminated timber effect floor.