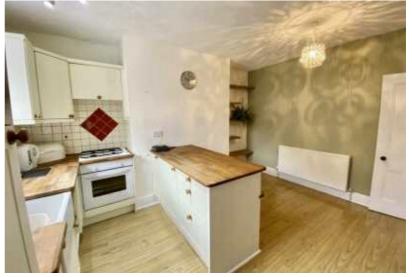

Dining Kitchen 14'0" X 13'9" (4.26 X 4.19) Dining area; Laminated floor, radiator, understairs recess with telephone point. Balustrade and spindle staircase leads off to first floor level. Understairs storage cupboard. Kitchen area; Fitted range of cream base and wall units with solid oak worktops, built-in oven, 4 ring gas hob with extractor above, porcelain sink with mixer tap. Tall cupboard, wall tiling, peninsular base units. Doorway leading to;