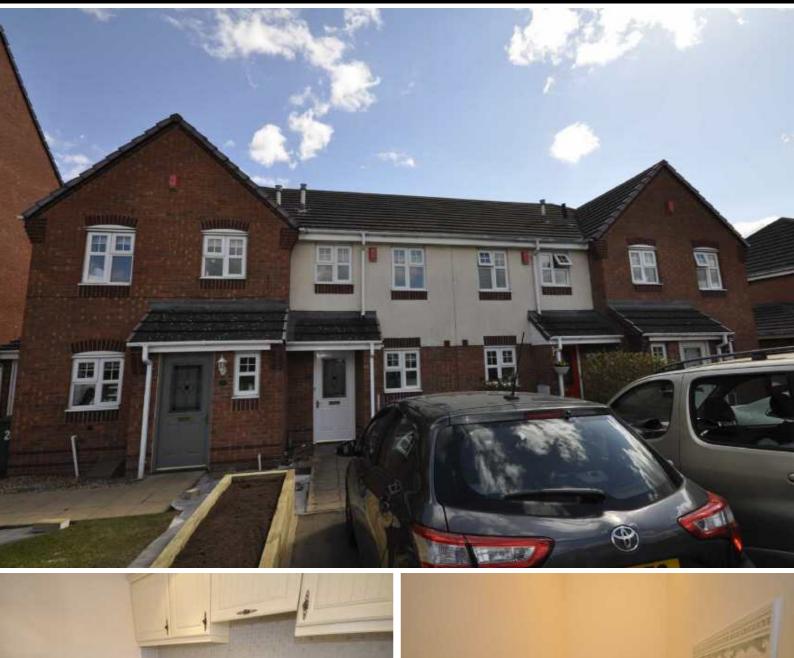

## £875 PCM

EHB Residential are delighted to offer this spacious two bedroom house located on the popular residential development of Warwick Gates. The property has been redecorated throughout and new carpets have been fitted. The property benefits from a spacious conservatory and low maintenance garden. In further detail: Hallway with cloakroom/wc, front facing kitchen with fridge freezer, electric oven and gas hob, washing machine, spacious lounge with laminate flooring, doors to conservatory, access to rear garden.

### 01926 881144

EHB Residential are delighted to offer this spacious two bedroom house located on the popular residential development of Warwick Gates. The property has been redecorated throughout and new carpets have been fitted. The property benefits from a spacious conservatory and low maintenance garden. In further detail: Hallway with cloakroom/wc, front facing kitchen with fridge freezer, electric oven and gas hob, washing machine, spacious lounge with laminate flooring, doors to conservatory, access to rear garden. First floor accommodation comprises two double bedrooms, family bathroom with shower over bath. Available NOW - EPC Rating C