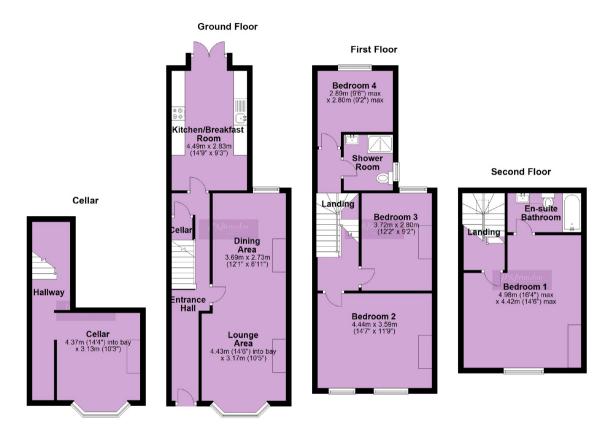

## 37 Keppel Road, Chorlton, M21 0BP

\*\*VIDEO TOUR AVAILABLE\*\* A beautifully presented & spacious, FOUR DOUBLE BEDROOMED, Victorian, bay-fronted, midterrace property situated in the heart of Chorlton on a tree lined residential road off Wilbraham Road.

The well-planned accommodation comprises; vestibule, entrance hallway, a through lounge/dining room with a bay window to the front aspect with stripped and varnished wooden floor boards and a stunning fitted kitchen/breakfast room with access out into the rear, enclosed, southward facing, courtyard style garden.

There are useful chamber cellars which are provide a utility room and further space.

To the first floor there is a landing leading to three well-proportioned double bedrooms and a stylishly presented three-piece white shower room. The second floor reveals a landing with a master bedroom and a three-piece white ensuite bathroom.