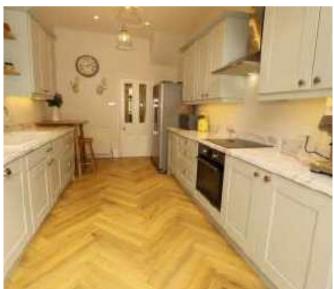

The well-planned accommodation comprises; vestibule, entrance hallway, a through lounge/dining room with a bay window to the front aspect with stripped and varnished wooden floor boards and a stunning fitted kitchen/breakfast room with access out into the rear, enclosed, southward facing, courtyard style garden.