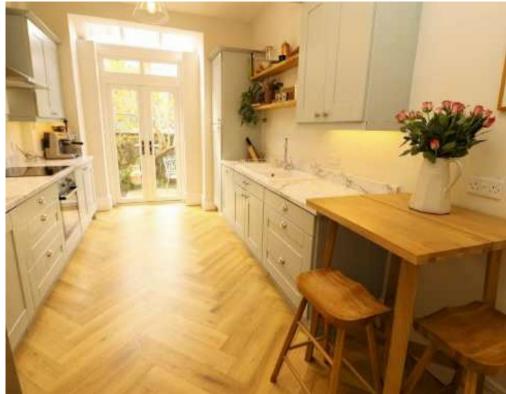

The well-planned accommodation comprises; vestibule, entrance hallway, a through lounge/dining room with a bay window to the front aspect with stripped and varnished wooden floor boards and a stunning fitted kitchen/breakfast room with access out into the rear, enclosed, southward facing, courtyard style garden.