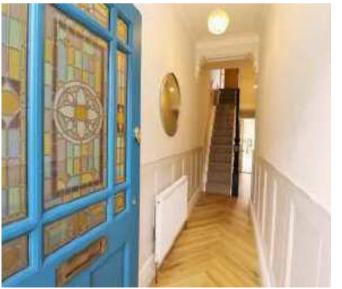

The well-planned accommodation comprises; vestibule, entrance hallway, a through lounge/dining room with a bay window to the front aspect with stripped and varnished wooden floor boards and a stunning fitted kitchen/breakfast room with access out into the rear, enclosed, southward facing, courtyard style garden.