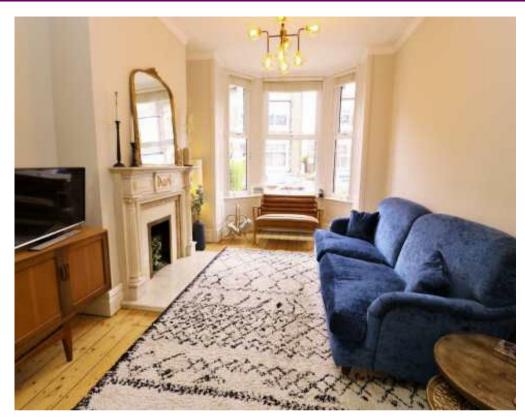

The well-planned accommodation comprises; vestibule, entrance hallway, a through lounge/dining room with a bay window to the front aspect with stripped and varnished wooden floor boards and a stunning fitted kitchen/breakfast room with access out into the rear, enclosed, southward facing, courtyard style garden.