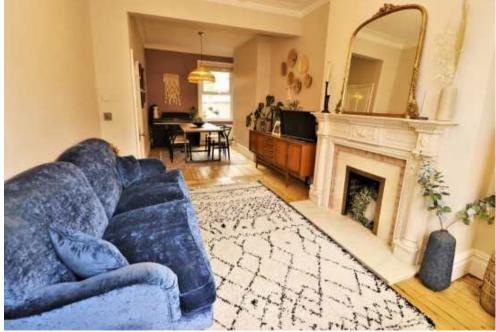

The well-planned accommodation comprises; vestibule, entrance hallway, a through lounge/dining room with a bay window to the front aspect with stripped and varnished wooden floor boards and a stunning fitted kitchen/breakfast room with access out into the rear, enclosed, southward facing, courtyard style garden.