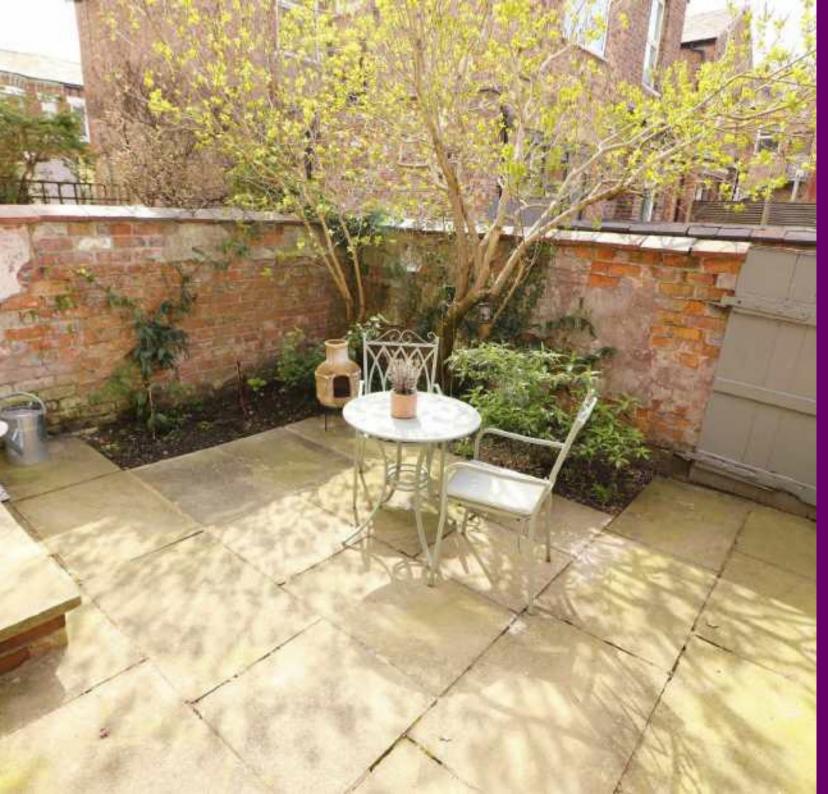

The well-planned accommodation comprises; vestibule, entrance hallway, a through lounge/dining room with a bay window to the front aspect with stripped and varnished wooden floor boards and a stunning fitted kitchen/breakfast room with access out into the rear, enclosed, southward facing, courtyard style garden.