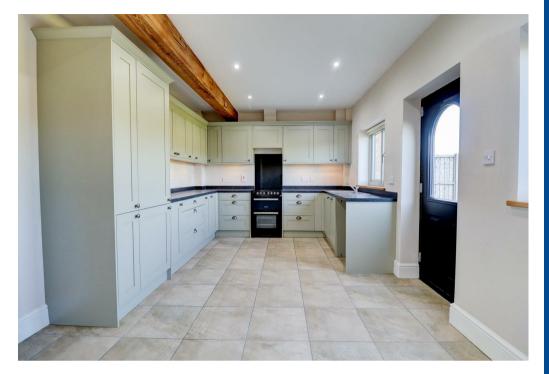

## Property Description

\*\*\* AVAILABLE 29th APRIL \*\*\* A stunning three bedroom, Barn Conversion with off road parking, situated just off the Stratford Northern Bypass. The property briefly comprises a Living Room to the front of the property overlooking open fields. giving beautiful views. Modern fitted Kitchen/Diner with a range of wall & base units and appliances including a Dishwasher, Fridge/Freezer and an oven/hob. From the Kitchen is access out to the enclosed rear garden. There is also a downstairs WC. Upstairs are two double bedrooms & one single bedroom along with a three-piece suite bathroom with a shower over the bath. Unfurnished. Council Tax Band E, Energy Rating C.