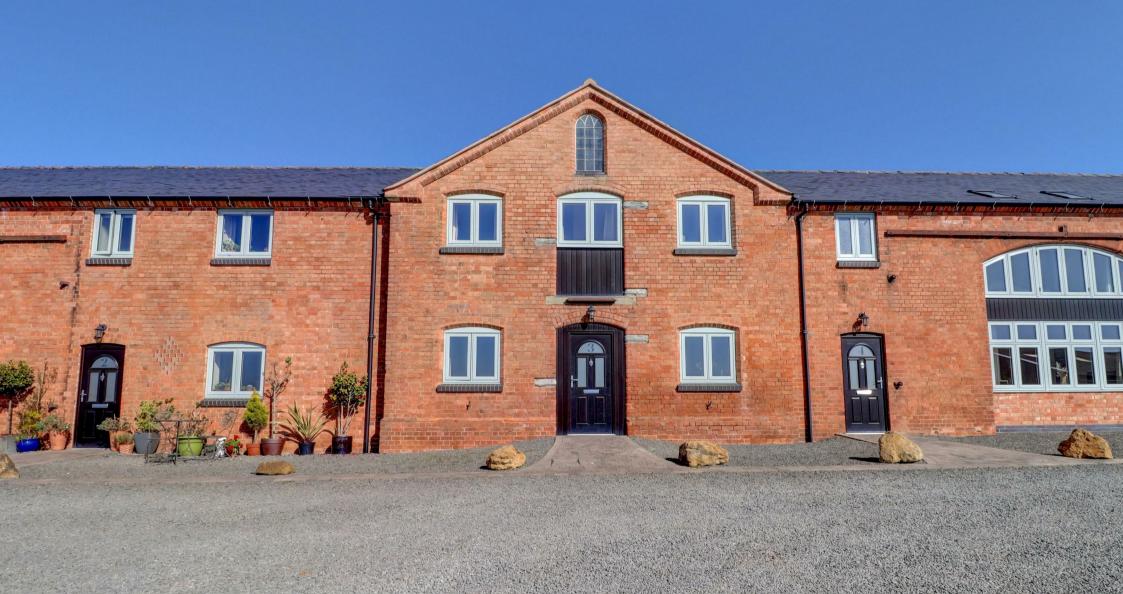

## Property Description

\*\*\* AVAILABLE 29th APRIL \*\*\* A stunning three bedroom, Barn Conversion with off road parking, situated just off the Stratford Northern Bypass. The property briefly comprises a Living Room to the front of the property overlooking open fields. giving beautiful views. Modern fitted Kitchen/Diner with a range of wall & base units and appliances including a Dishwasher, Fridge/Freezer and an oven/hob. From the Kitchen is access out to the enclosed rear garden. There is also a downstairs WC. Upstairs are two double bedrooms & one single bedroom along with a three-piece suite bathroom with a shower over the bath. Unfurnished. Council Tax Band E, Energy Rating C.

## Key Features

- Available 29th April
- Stratford-upon-Avon
- 3 Bedrooms
- Barn Conversion
- Unfurnished
- Enclosed Rear Garden
- Ample Off Road Parking
- Council Tax Band E
- Energy Rating C
- No Pets