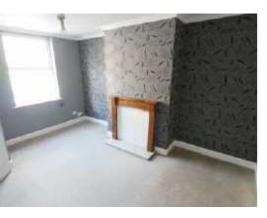

# Living room 15'8" x 12'8" max (4.78m x 3.86m max)

With pine fireplace, radiator, and stairs off to first floor.