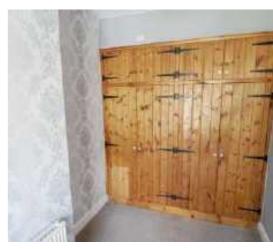

## Bedroom 1 13'6" x 7'2" to robes (4.11m x 2.18m to robes)

To the front with radiator 2 built in double wardrobes with storage cupboards over.