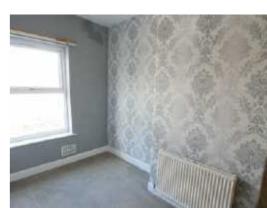

## Bedroom 1 13'6" x 7'2" to robes (4.11m x 2.18m to robes)

To the front with radiator 2 built in double wardrobes with storage cupboards over.

## Bedroom 2 10'4" x 6'10" (3.15m x 2.08m)

To the front with radiator.