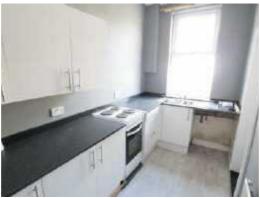

## Kitchen 13' x 5'11" (3.96m x 1.80m)

Well fitted with inset stainless steel sink, laminated work surfaces, base cupboard and drawer units and matching wall cupboards. Electric cooker radiator, and access to cellar.