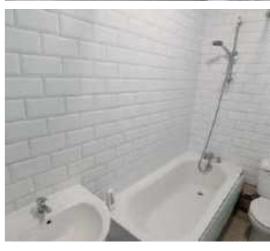

#### **Bathroom**

Tiled to bath and shower area with white suite of panelled bath, pedestal wash basin and low flush WC, shower over bath with shower rail and curtain. Double radiator and extractor fan.