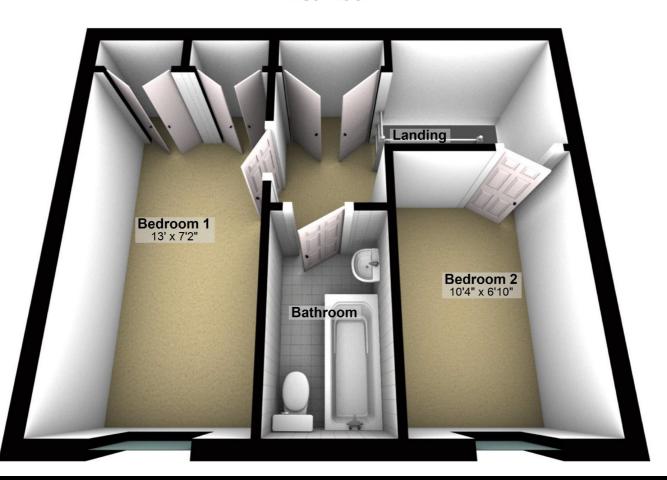

## First floor landing

With access to first floor rooms and large double storage cupboard/ wardrobe.

## Bedroom 1 13'6" x 7'2" to robes (4.11m x 2.18m to robes)

To the front with radiator 2 built in double wardrobes with storage cupboards over.

## Bedroom 2 10'4" x 6'10" (3.15m x 2.08m)

To the front with radiator.

#### **Bathroom**

Tiled to bath and shower area with white suite of panelled bath, pedestal wash basin and low flush WC, shower over bath with shower rail and curtain. Double radiator and extractor fan.

## **Ground Floor**

**First Floor** 