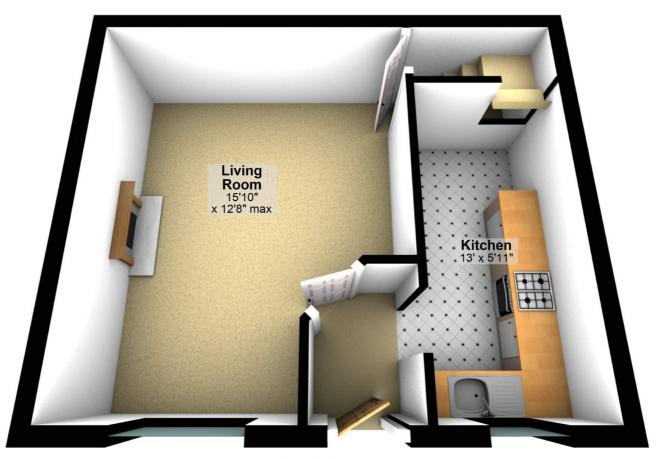

# Living room 15'8" x 12'8" max (4.78m x 3.86m max)

With pine fireplace, radiator, and stairs off to first floor.

## Kitchen 13' x 5'11" (3.96m x 1.80m)

Well fitted with inset stainless steel sink, laminated work surfaces, base cupboard and drawer units and matching wall cupboards. Electric cooker radiator, and access to cellar.

## **Ground Floor**

**First Floor** 