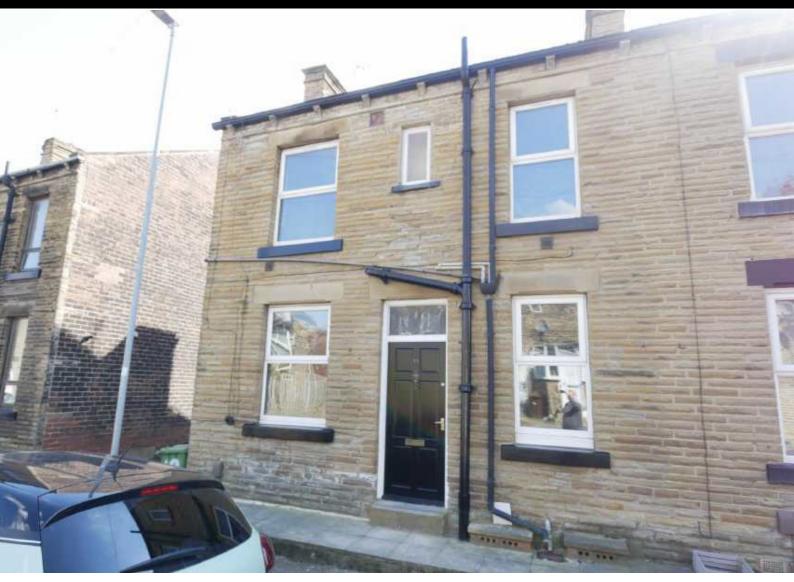

# 18 Gilroyd Parade, Leeds

- End stone back to back terrace,
- 2 bedrooms,
- · Gas central heating,
- PVC double glazing,

- · Newly decorated,
- Fitted kitchen,
- Bathroom with shower,
- Close to Morley centre,

# 18 Gilroyd Parade, Leeds

End stone back to back terrace, 2 bedrooms, Gas central heating, PVC double glazing, Newly decorated, Fitted kitchen, Bathroom with shower, Close to Morley centre, EPC rating D,