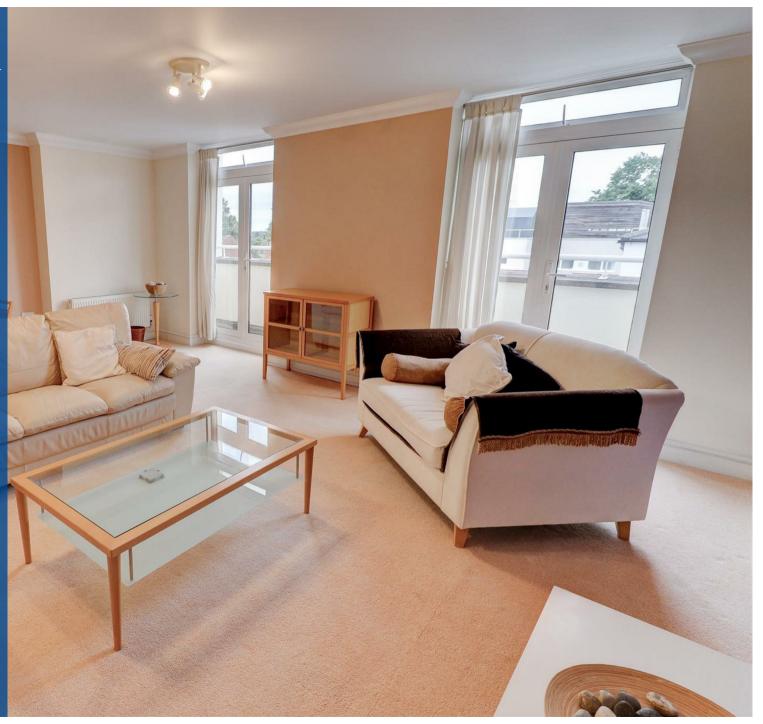

## Property Description

\*\*\* AVAILABLE 25th JUNE \*\*\* This spacious and stylish third floor two bedroom apartment is situated in the heart of Leamington Spa town centre and ideally located for its many boutiques, shops, bars and restaurants. With a secure entrance system the accommodation briefly comprises: Spacious entrance hall, storage cupboard, living/dining room, kitchen with appliances (fridge, freezer, washing machine, dishwasher) master bedroom with ensuite facilities and walk in wardrobe, a further double bedroom and bathroom with shower over bath. With a secure underground parking space for one car and on street parking with a permit available this property is offered PART FURNISHED. Council Tax Band E. Energy Rating C (NO PETS & NO STUDENTS ALLOWED)