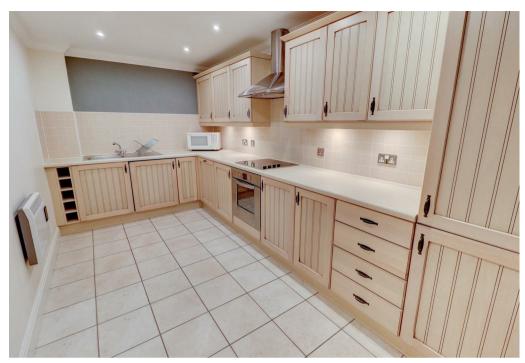

## Property Description

\*\*\* AVAILABLE 25th JUNE \*\*\* This spacious and stylish third floor two bedroom apartment is situated in the heart of Leamington Spa town centre and ideally located for its many boutiques, shops, bars and restaurants. With a secure entrance system the accommodation briefly comprises: Spacious entrance hall, storage cupboard, living/dining room, kitchen with appliances (fridge, freezer, washing machine, dishwasher) master bedroom with ensuite facilities and walk in wardrobe, a further double bedroom and bathroom with shower over bath. With a secure underground parking space for one car and on street parking with a permit available this property is offered PART FURNISHED. Council Tax Band E. Energy Rating C (NO PETS & NO STUDENTS ALLOWED)