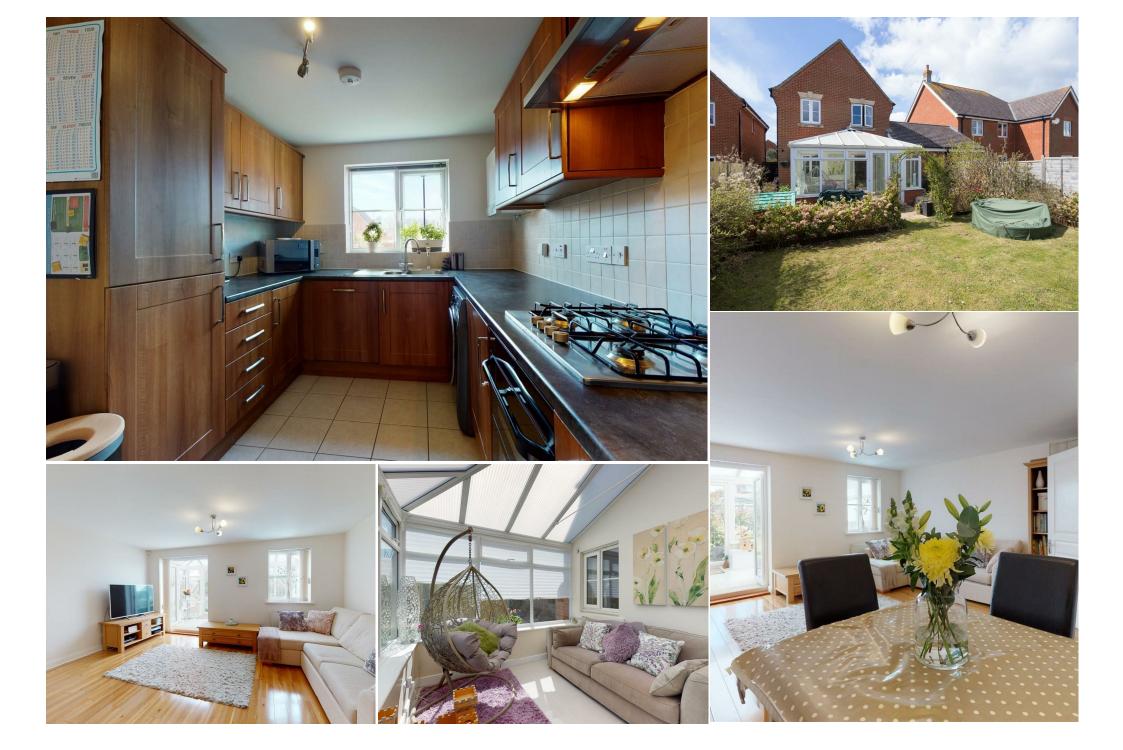

## **ABOUT**

Miles and Barr are pleased to offer this great sized family home in the popular location of Kinson Way, Whitfield.

This well proportioned home benefits from a pleasant open outlook with a beautiful rear garden and includes a modern double glazed conservatory with underfloor heating, spacious lounge/diner, fitted kitchen and a cloakroom WC to the ground floor. Upstairs comprises three bedrooms, two of which are doubles and the third is a single room with en-suite to the master and a family bathroom.

The property has a driveway for off-street parking with access to the attached garage and gated side access to the rear private garden. This house offers all that would be expected of a modern home and provides very economic and well-appointed family accommodation, presented in a contemporary and attractive style.

## **DESCRIPTION**

GROUND FLOOR

Entrance Hallway

Downstairs Cloakroom

Living Room / Dining Room 17'0 x 15'3 (5.18m x 4.65m)

Kitchen 11'9 x 8'8 (3.58m x 2.64m)

Conservatory 15'0 x 8'11 (4.57m x 2.72m)

FIRST FLOOR