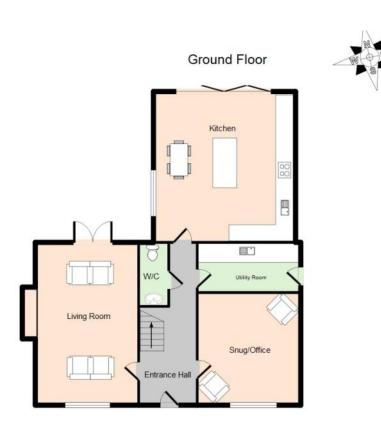

Plots 1-4 are well-designed three bedroom brick and flint cottage style houses. Leading off the main hallway into the living room is a relaxing and warm space complete with a wood burner. An impressive kitchen / dining space finishes the ground floor along with utility and WC. The kitchen is designed by Kitchen Etc a very highly regarded north Norfolk based company, along with a butler sink and stone worktops. Above the dining area are large roof lights flooding the space with natural light. Oak doors compliment the spaces throughout, leading up to the first floor.

#### GROUND FLOOR

| Kitchen      | 4.6m x 3.5m (15'1 x 11'4) |
|--------------|---------------------------|
| Dining Room  | 4.2m x 2.8m (13'8 x 9'1)  |
| Living Room  | 4.6m x 3.5m (15'1 x 11'4) |
| Utility Room | 2.3m x 2.2m (7'5 x 7'4)   |
| WC           | 2.1m x 0.96m (6'1 x 3'0)  |