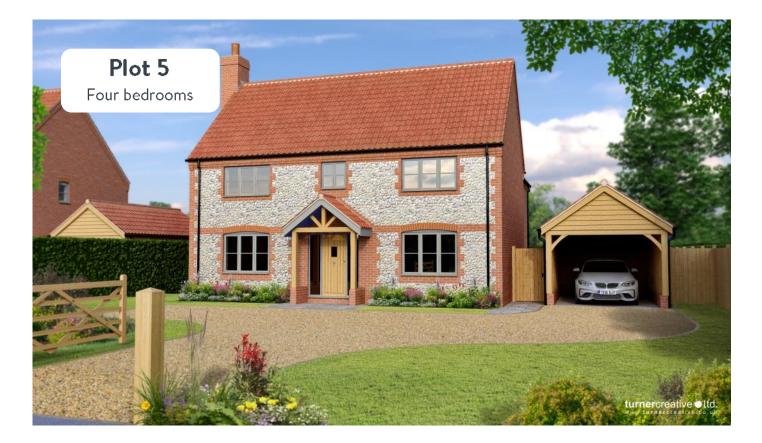

- Impressive brick and flint detached new home
- Four bedrooms
- Kitchen by highly regarded Kitchens Etc
- ♦ Good sized snug/office
- Living room with wood-burner

- Countryside views
- Timber carport
- Turfed front and rear gardens
- Close to north Norfolk coast
- High specification finish throughout
- Accommodation of 2077 sq.ft

Plot 5 is an impressive 4 bedroom brick and flint cottage style family home. A spacious hallway presents itself on entering leading firstly into a well-proportioned living room complete with wood burner and french doors to the rear garden. There is a good-sized snug / office to the front of the house ideal for home working. To the rear of the house is the kitchen / dining area with central island. The kitchen is designed by Kitchen Etc a highly regarded north Norfolk based company, and features a butler sink and stone worktops. The space also benefits from fully opening bi-fold doors creating an incredibly versatile space. A large utility with external side door and WC completes the ground floor. Oak doors compliment the spaces throughout, leading up to the first floor.