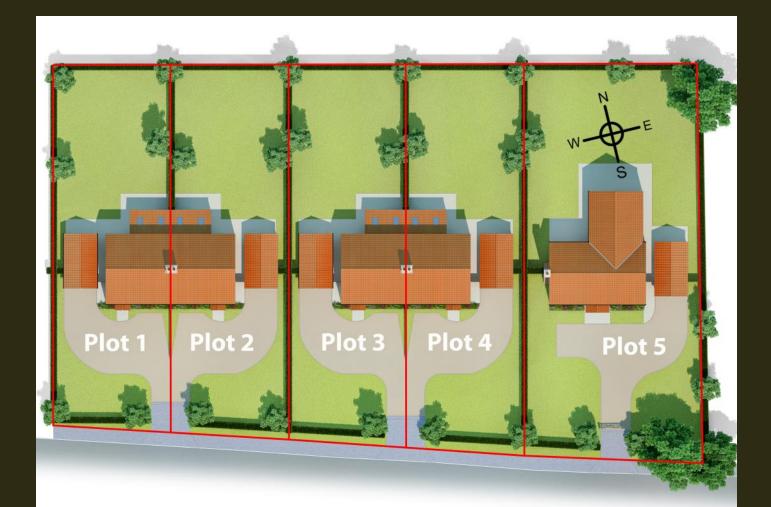

Plots 1-4 are well-designed three bedroom brick and flint cottage style houses. Leading off the main hallway into the living room is a relaxing and warm space complete with a wood burner. An impressive kitchen / dining space finishes the ground floor along with utility and WC. The kitchen is designed by Kitchen Etc a very highly regarded north Norfolk based company, along with a butler sink and stone worktops. Above the dining area are large roof lights flooding the space with natural light. Oak doors compliment the spaces throughout, leading up to the first floor.

- Impressive brick and flint detached new home
- Four bedrooms
- Kitchen by highly regarded Kitchens Etc
- ♦ Good sized snug/office
- Living room with wood-burner

- Countryside views
- Timber carport
- Turfed front and rear gardens
- Close to north Norfolk coast
- High specification finish throughout
- Accommodation of 2077 sq.ft

Plot 5 is an impressive 4 bedroom brick and flint cottage style family home. A spacious hallway presents itself on entering leading firstly into a well-proportioned living room complete with wood burner and french doors to the rear garden. There is a good-sized snug / office to the front of the house ideal for home working. To the rear of the house is the kitchen / dining area with central island. The kitchen is designed by Kitchen Etc a highly regarded north Norfolk based company, and features a butler sink and stone worktops. The space also benefits from fully opening bi-fold doors creating an incredibly versatile space. A large utility with external side door and WC completes the ground floor. Oak doors compliment the spaces throughout, leading up to the first floor.