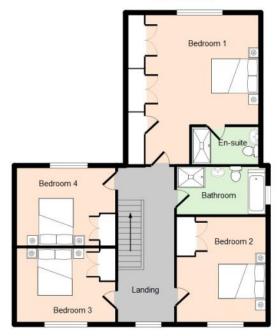

Upstairs the four double bedrooms are served off a large landing. The principal bedroom offers breath-taking views of the countryside as well as benefiting from en-suite and built in wardrobe space. The three further bedrooms also include built in wardrobes with bedroom four also capitalising on the beautiful countryside views.

#### FIRST FLOOR

| Bedroom 1 | 5.9m x 5.2m (19'3 x 17'0) |
|-----------|---------------------------|
| En-Suite  | 2.9m x 1.5m (9'6 x 5'0)   |
| Bedroom 2 | 4.2m x 3.6m (13'8 x 11'8) |
| Bedroom 3 | 3.9m x 3.0m (12'10 x 9'9) |
| Bedroom 4 | 3.9m x 3.1m (12'0 x 10'3) |
| Bathroom  | 3.6m x 1.9m (11'8 x 6'3)  |