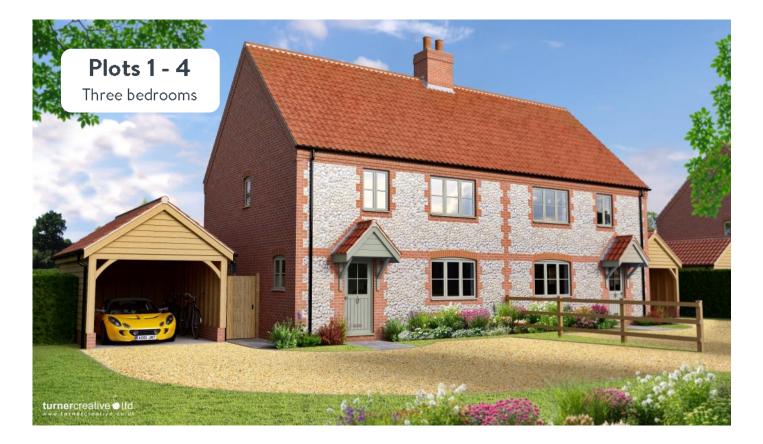

- Impressive kitchen/dining area
- Kitchen designed by highly regarded Kitchens Etc
- Three bedrooms (principal en-suite)
- Breath-taking countryside views from principal bedroom
- Living room with woodburner

Plots 1-4 are well-designed three bedroom brick and flint cottage style houses. Leading off the main hallway into the living room is a relaxing and warm space complete with a wood burner. An impressive kitchen / dining space finishes the ground floor along with utility and WC. The kitchen is designed by Kitchen Etc a very highly regarded north Norfolk based company, along with a butler sink and stone worktops. Above the dining area are large roof lights flooding the space with natural light. Oak doors compliment the spaces throughout, leading up to the first floor.