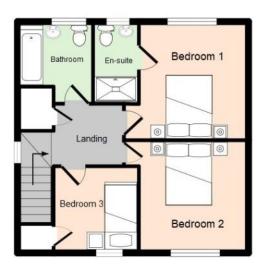

Upstairs there are three bedrooms, the principal bedroom with en-suite and a family bathroom. The principal bedroom benefits from breath-taking views of the countryside. The two further bedrooms are of a good size, perfect for a family to enjoy.

#### FIRST FLOOR

| Bedroom 1 | 3.6m x 3.4m (11'8 x 11'2) |
|-----------|---------------------------|
| En-Suite  | 2.4m x 1.3m (7'9 x 4'3)   |
| Bedroom 2 | 3.6m x 3.2m (11'8 x 10'7) |
| Bedroom 3 | 2.5m x 2.5m (8'0 x 8'0)   |
| Bathroom  | 2.4m x 2.2m (7'8 x 7'1)   |