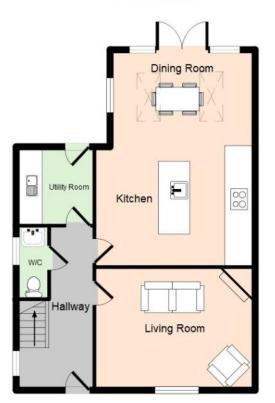

## Ground Floor

#### GROUND FLOOR

| Kitchen      | 4.6m x 3.5m (15'1 x 11'4) |
|--------------|---------------------------|
| Dining Room  | 4.2m x 2.8m (13'8 x 9'1)  |
| Living Room  | 4.6m x 3.5m (15'1 x 11'4) |
| Utility Room | 2.3m x 2.2m (7'5 x 7'4)   |
| WC           | 2.1m x 0.96m (6'1 x 3'0)  |