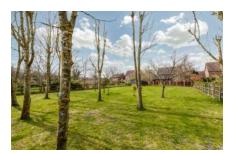

Beetley Meadows is a small cul-de-sac which grants access to a handful of detached homes which are all of similar stature. The property is approached via a shingle driveway providing a generous amount parking to the front of the attached double garage. The grounds extend to approximately 0.35 acres (STMS), with well-manicured front and rear gardens, the majority of which are laid to lawn with mature low maintenance borders containing a wealth of beautiful plants and shrubs. A terrace wraps around to the rear of the property providing the perfect position for alfresco dining and the boundaries are defined by hedging and fencing which has been recently replaced. To the rear you will find beautiful unspoilt views over the surrounding countryside and in addition there is a newly erected timber framed workshop with light and power.