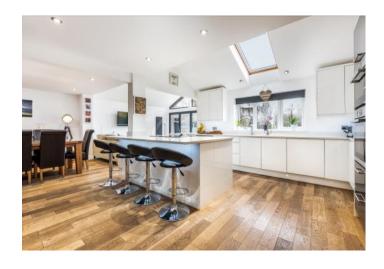

In brief, the accommodation comprises an entrance hall, 20'9 dual aspect sitting room with wood-burning stove, a stand-out open-plan kitchen/dining/garden room featuring a high quality fitted kitchen, utility and cloakroom on the ground floor. On the first floor you will find four bedrooms with the principal benefitting from an en-suite as well as the family bathroom with bath and separate shower, all of which are arranged around an impressively bright and spacious landing providing ample space for a study area.