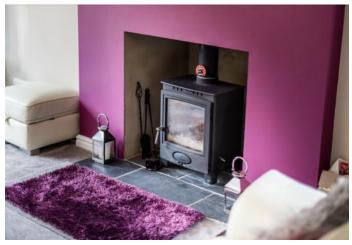

In brief, the accommodation comprises an entrance hall, 20'9 dual aspect sitting room with wood-burning stove, a stand-out open-plan kitchen/dining/garden room featuring a high quality fitted kitchen, utility and cloakroom on the ground floor. On the first floor you will find four bedrooms with the principal benefitting from an en-suite as well as the family bathroom with bath and separate shower, all of which are arranged around an impressively bright and spacious landing providing ample space for a study area.