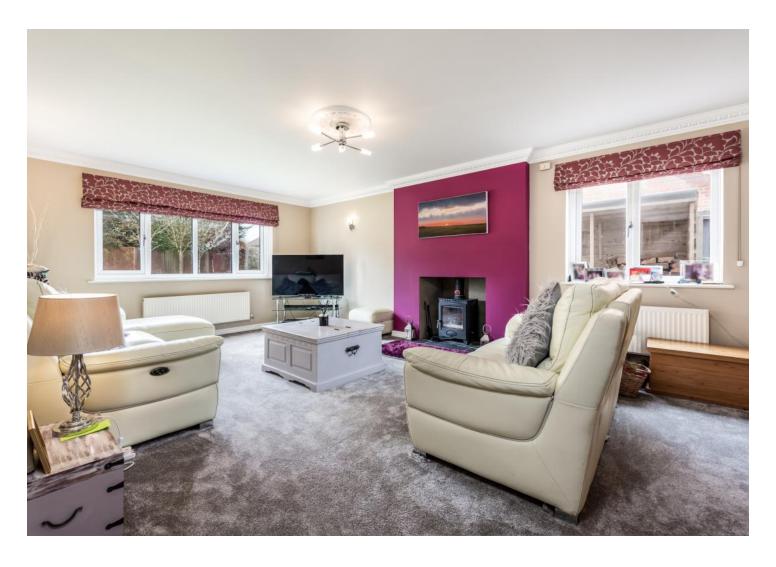

In brief, the accommodation comprises an entrance hall, 20'9 dual aspect sitting room with wood-burning stove, a stand-out open-plan kitchen/dining/garden room featuring a high quality fitted kitchen, utility and cloakroom on the ground floor. On the first floor you will find four bedrooms with the principal benefitting from an en-suite as well as the family bathroom with bath and separate shower, all of which are arranged around an impressively bright and spacious landing providing ample space for a study area.