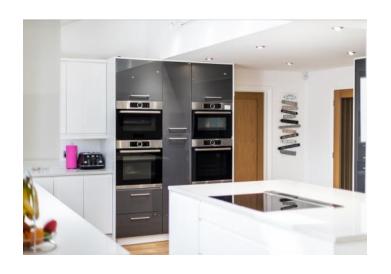

In brief, the accommodation comprises an entrance hall, 20'9 dual aspect sitting room with wood-burning stove, a stand-out open-plan kitchen/dining/garden room featuring a high quality fitted kitchen, utility and cloakroom on the ground floor. On the first floor you will find four bedrooms with the principal benefitting from an en-suite as well as the family bathroom with bath and separate shower, all of which are arranged around an impressively bright and spacious landing providing ample space for a study area.