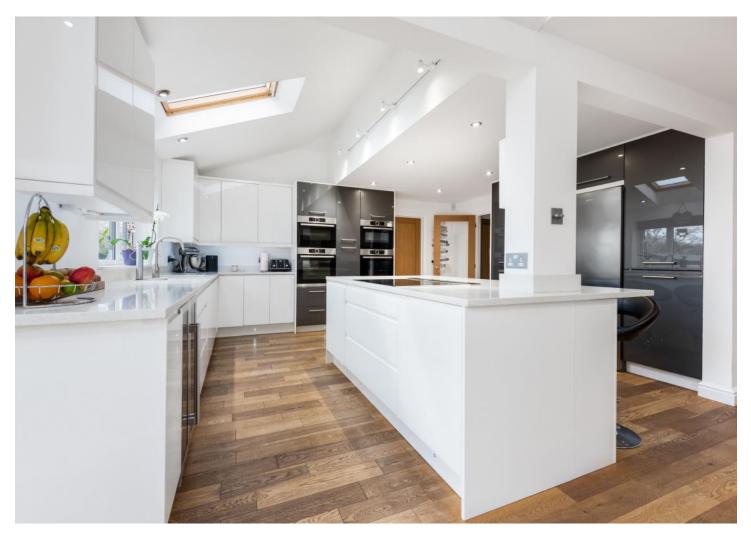

In brief, the accommodation comprises an entrance hall, 20'9 dual aspect sitting room with wood-burning stove, a stand-out open-plan kitchen/dining/garden room featuring a high quality fitted kitchen, utility and cloakroom on the ground floor. On the first floor you will find four bedrooms with the principal benefitting from an en-suite as well as the family bathroom with bath and separate shower, all of which are arranged around an impressively bright and spacious landing providing ample space for a study area.