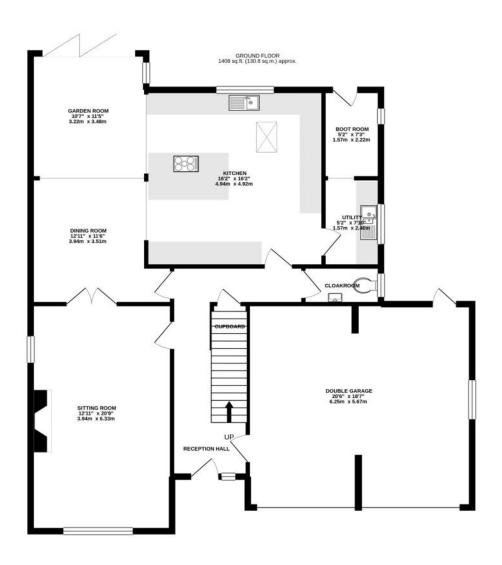

In brief, the accommodation comprises an entrance hall, 20'9 dual aspect sitting room with wood-burning stove, a stand-out open-plan kitchen/dining/garden room featuring a high quality fitted kitchen, utility and cloakroom on the ground floor. On the first floor you will find four bedrooms with the principal benefitting from an en-suite as well as the family bathroom with bath and separate shower, all of which are arranged around an impressively bright and spacious landing providing ample space for a study area.

#### TOTAL FLOOR AREA: 2543 sq.ft. (236.3 sq.m.) approx.

Whilst every attempt has been made to ensure the accuracy of the floorplan contained here, measurements of doors, windows, rooms and any other items are approximate and no responsibility is taken for any error, omission or mis-statement. This plan is for illustrative purposes only and should be used as such by any prospective purchaser. The services, systems and appliances shown have not been tested and no guarantee as to their operability or efficiency can be given.