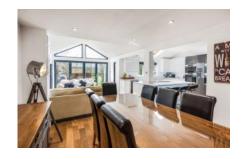

In brief, the accommodation comprises an entrance hall, 20'9 dual aspect sitting room with wood-burning stove, a stand-out open-plan kitchen/dining/garden room featuring a high quality fitted kitchen, utility and cloakroom on the ground floor. On the first floor you will find four bedrooms with the principal benefitting from an en-suite as well as the family bathroom with bath and separate shower, all of which are arranged around an impressively bright and spacious landing providing ample space for a study area.