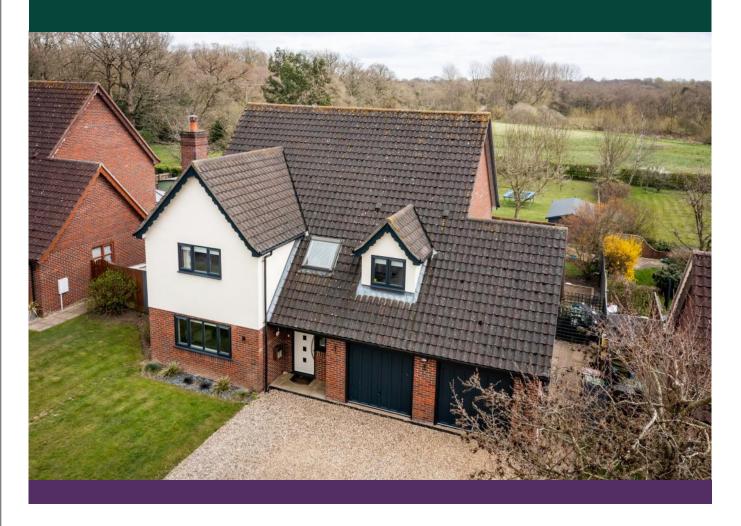

# 3 Beetley Meadows

Beetley, Dereham, Norfolk, NR20 4UU

Guide Price £550,000 - £575,000

Viewing by appointment with our Dereham Office 01362 693591 or dereham@sowerbys.com

# **3 BEETLEY MEADOWS**

Sowerbys are pleased to offer this spacious and well-appointed executive family home occupying mature grounds of 0.35 acres (STMS). Located in a highly sought-after cul-de-sac position with secluded surroundings backing onto meadows, in the ever popular village of Beetley. The property has been lovingly maintained and superbly extended by the existing owners who have been in residence for many years. This unique property provides spacious, well presented and flexible accommodation arranged over two floors, extending to approximately 2,500 sq. ft.

Beetley Meadows is a small cul-de-sac which grants access to a handful of detached homes which are all of similar stature. The property is approached via a shingle driveway providing a generous amount parking to the front of the attached double garage. The grounds extend to approximately 0.35 acres (STMS), with well-manicured front and rear gardens, the majority of which are laid to lawn with mature low maintenance borders containing a wealth of beautiful plants and shrubs. A terrace wraps around to the rear of the property providing the perfect position for alfresco dining and the boundaries are defined by hedging and fencing which has been recently replaced. To the rear you will find beautiful unspoilt views over the surrounding countryside and in addition there is a newly erected timber framed workshop with light and power.