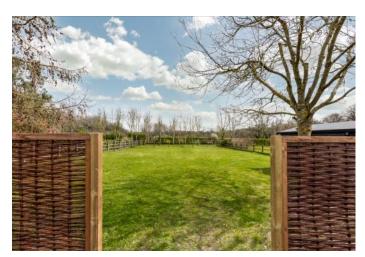

Beetley Meadows is a small cul-de-sac which grants access to a handful of detached homes which are all of similar stature. The property is approached via a shingle driveway providing a generous amount parking to the front of the attached double garage. The grounds extend to approximately 0.35 acres (STMS), with well-manicured front and rear gardens, the majority of which are laid to lawn with mature low maintenance borders containing a wealth of beautiful plants and shrubs. A terrace wraps around to the rear of the property providing the perfect position for alfresco dining and the boundaries are defined by hedging and fencing which has been recently replaced. To the rear you will find beautiful unspoilt views over the surrounding countryside and in addition there is a newly erected timber framed workshop with light and power.