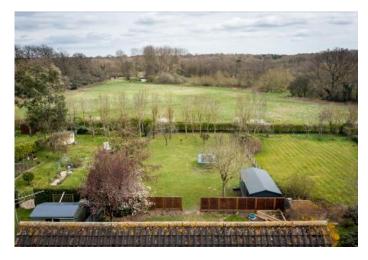

Beetley Meadows is a small cul-de-sac which grants access to a handful of detached homes which are all of similar stature. The property is approached via a shingle driveway providing a generous amount parking to the front of the attached double garage. The grounds extend to approximately 0.35 acres (STMS), with well-manicured front and rear gardens, the majority of which are laid to lawn with mature low maintenance borders containing a wealth of beautiful plants and shrubs. A terrace wraps around to the rear of the property providing the perfect position for alfresco dining and the boundaries are defined by hedging and fencing which has been recently replaced. To the rear you will find beautiful unspoilt views over the surrounding countryside and in addition there is a newly erected timber framed workshop with light and power.