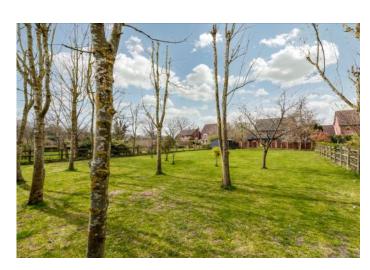

Beetley Meadows is a small cul-de-sac which grants access to a handful of detached homes which are all of similar stature. The property is approached via a shingle driveway providing a generous amount parking to the front of the attached double garage. The grounds extend to approximately 0.35 acres (STMS), with well-manicured front and rear gardens, the majority of which are laid to lawn with mature low maintenance borders containing a wealth of beautiful plants and shrubs. A terrace wraps around to the rear of the property providing the perfect position for alfresco dining and the boundaries are defined by hedging and fencing which has been recently replaced. To the rear you will find beautiful unspoilt views over the surrounding countryside and in addition there is a newly erected timber framed workshop with light and power.