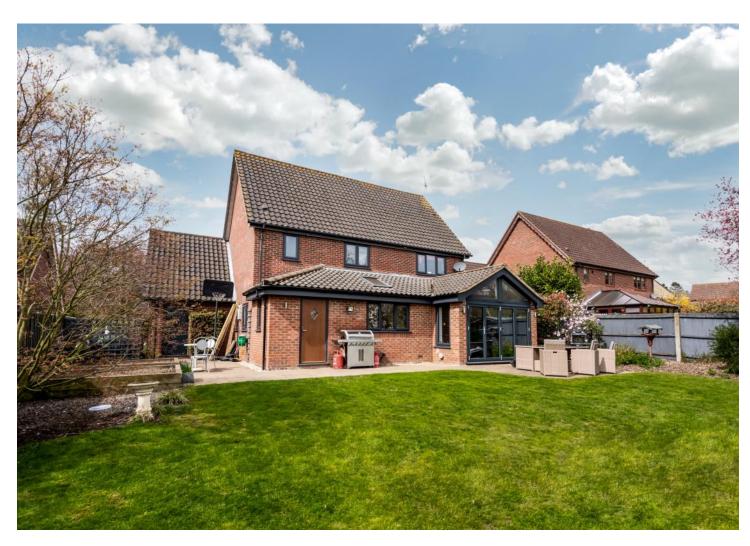

# **3 BEETLEY MEADOWS**

Sowerbys are pleased to offer this spacious and well-appointed executive family home occupying mature grounds of 0.35 acres (STMS). Located in a highly sought-after cul-de-sac position with secluded surroundings backing onto meadows, in the ever popular village of Beetley. The property has been lovingly maintained and superbly extended by the existing owners who have been in residence for many years. This unique property provides spacious, well presented and flexible accommodation arranged over two floors, extending to approximately 2,500 sq. ft.

Beetley Meadows is a small cul-de-sac which grants access to a handful of detached homes which are all of similar stature. The property is approached via a shingle driveway providing a generous amount parking to the front of the attached double garage. The grounds extend to approximately 0.35 acres (STMS), with well-manicured front and rear gardens, the majority of which are laid to lawn with mature low maintenance borders containing a wealth of beautiful plants and shrubs. A terrace wraps around to the rear of the property providing the perfect position for alfresco dining and the boundaries are defined by hedging and fencing which has been recently replaced. To the rear you will find beautiful unspoilt views over the surrounding countryside and in addition there is a newly erected timber framed workshop with light and power.