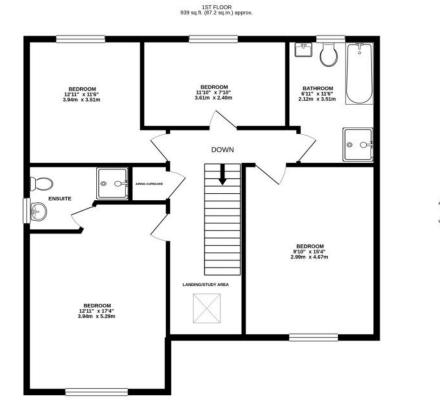

In brief, the accommodation comprises an entrance hall, 20'9 dual aspect sitting room with wood-burning stove, a stand-out open-plan kitchen/dining/garden room featuring a high quality fitted kitchen, utility and cloakroom on the ground floor. On the first floor you will find four bedrooms with the principal benefitting from an en-suite as well as the family bathroom with bath and separate shower, all of which are arranged around an impressively bright and spacious landing providing ample space for a study area.

#### TOTAL FLOOR AREA: 2543 sq.ft. (236.3 sq.m.) approx.

Whilst every attempt has been made to ensure the accuracy of the floorplan contained here, measurements of doors, windows, rooms and any other items are approximate and no responsibility is taken for any error, omission or mis-statement. This plan is for illustrative purposes only and should be used as such by any prospective purchaser. The services, systems and appliances shown have not been tested and no guarantee as to their operability or efficiency can be given.