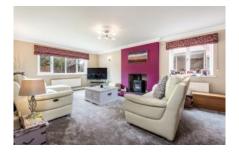

In brief, the accommodation comprises an entrance hall, 20'9 dual aspect sitting room with wood-burning stove, a stand-out open-plan kitchen/dining/garden room featuring a high quality fitted kitchen, utility and cloakroom on the ground floor. On the first floor you will find four bedrooms with the principal benefitting from an en-suite as well as the family bathroom with bath and separate shower, all of which are arranged around an impressively bright and spacious landing providing ample space for a study area.