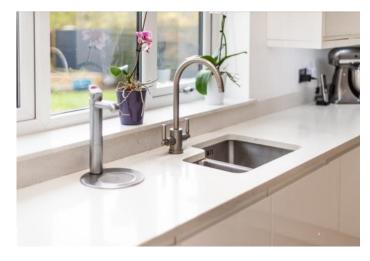

In brief, the accommodation comprises an entrance hall, 20'9 dual aspect sitting room with wood-burning stove, a stand-out open-plan kitchen/dining/garden room featuring a high quality fitted kitchen, utility and cloakroom on the ground floor. On the first floor you will find four bedrooms with the principal benefitting from an en-suite as well as the family bathroom with bath and separate shower, all of which are arranged around an impressively bright and spacious landing providing ample space for a study area.