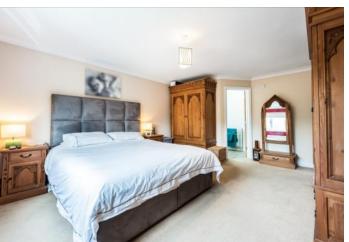

In brief, the accommodation comprises an entrance hall, 20'9 dual aspect sitting room with wood-burning stove, a stand-out open-plan kitchen/dining/garden room featuring a high quality fitted kitchen, utility and cloakroom on the ground floor. On the first floor you will find four bedrooms with the principal benefitting from an en-suite as well as the family bathroom with bath and separate shower, all of which are arranged around an impressively bright and spacious landing providing ample space for a study area.