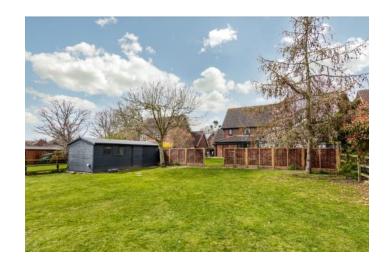

Beetley Meadows is a small cul-de-sac which grants access to a handful of detached homes which are all of similar stature. The property is approached via a shingle driveway providing a generous amount parking to the front of the attached double garage. The grounds extend to approximately 0.35 acres (STMS), with well-manicured front and rear gardens, the majority of which are laid to lawn with mature low maintenance borders containing a wealth of beautiful plants and shrubs. A terrace wraps around to the rear of the property providing the perfect position for alfresco dining and the boundaries are defined by hedging and fencing which has been recently replaced. To the rear you will find beautiful unspoilt views over the surrounding countryside and in addition there is a newly erected timber framed workshop with light and power.