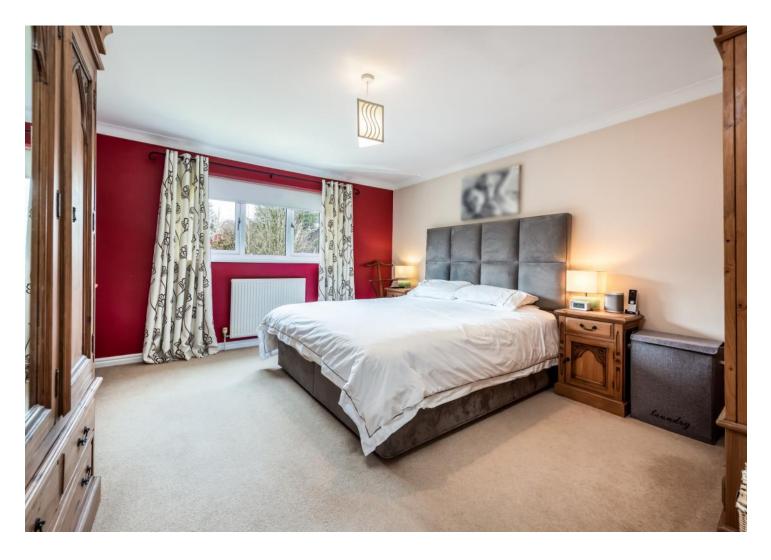

In brief, the accommodation comprises an entrance hall, 20'9 dual aspect sitting room with wood-burning stove, a stand-out open-plan kitchen/dining/garden room featuring a high quality fitted kitchen, utility and cloakroom on the ground floor. On the first floor you will find four bedrooms with the principal benefitting from an en-suite as well as the family bathroom with bath and separate shower, all of which are arranged around an impressively bright and spacious landing providing ample space for a study area.