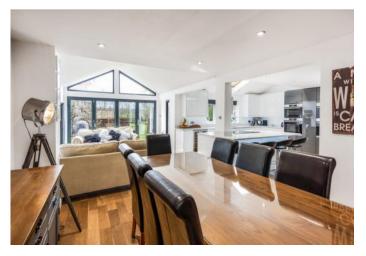

In brief, the accommodation comprises an entrance hall, 20'9 dual aspect sitting room with wood-burning stove, a stand-out open-plan kitchen/dining/garden room featuring a high quality fitted kitchen, utility and cloakroom on the ground floor. On the first floor you will find four bedrooms with the principal benefitting from an en-suite as well as the family bathroom with bath and separate shower, all of which are arranged around an impressively bright and spacious landing providing ample space for a study area.