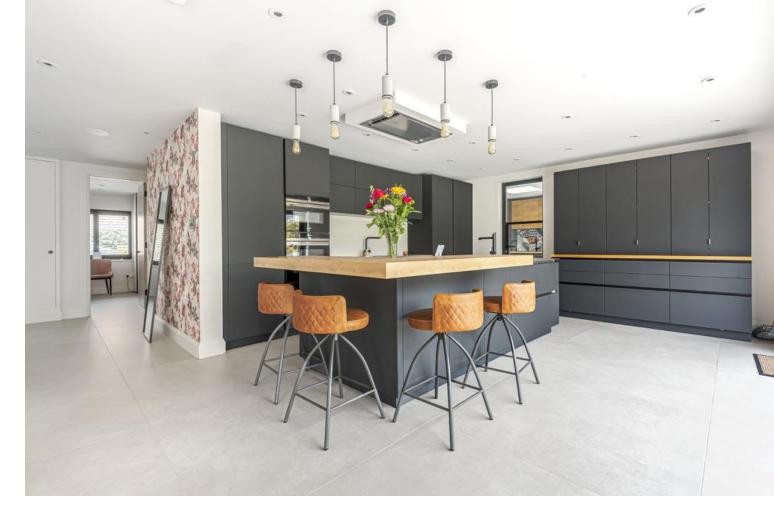

Underfloor Heating Throughout | Impressive German Schmidt Kitchen With Dekton Trillium Worktop And Siemens Appliances | Luxury Bathrooms And Shower Rooms With Bagno Fittings | Security Alarm System With Video Surveillance | Integrated Sonos Sound System | Backing Directly Onto Cuddington Golf Course | Bespoke Extra Height Door Frames | Joule High Pressure Water System | Master Suite With Walking Balcony Enjoying Far Reaching Views Over The Golf Course | Broad Frontage With Ample Amount Of Parking | Integrated Garage With Electric Roller Door And Direct Internal Access