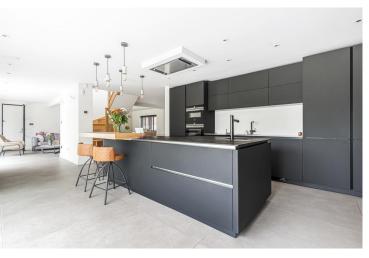

Underfloor Heating Throughout | Impressive German Schmidt Kitchen With Dekton Trillium Worktop And Siemens Appliances | Luxury Bathrooms And Shower Rooms With Bagno Fittings | Security Alarm System With Video Surveillance | Integrated Sonos Sound System | Backing Directly Onto Cuddington Golf Course | Bespoke Extra Height Door Frames | Joule High Pressure Water System | Master Suite With Walking Balcony Enjoying Far Reaching Views Over The Golf Course | Broad Frontage With Ample Amount Of Parking | Integrated Garage With Electric Roller Door And Direct Internal Access