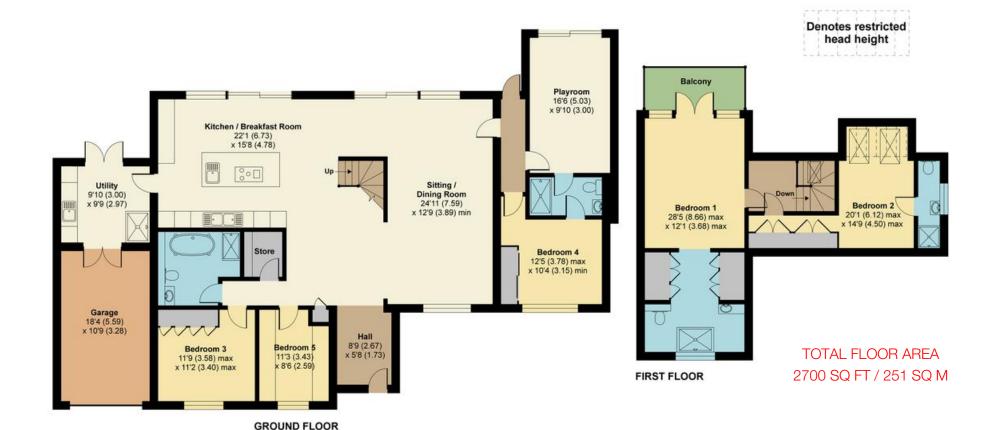

- Hallway
- Coat and Store Room
- Five Bedrooms
- Family Bathroom
- Sitting/Dining Room
- Kitchen/Breakfast Room
- Playroom
- Utility Room
- Garage
- Three En-Suite Shower Rooms
- Balcony To Master Bedroom
- Private Garden
- Ample Off Street Parking