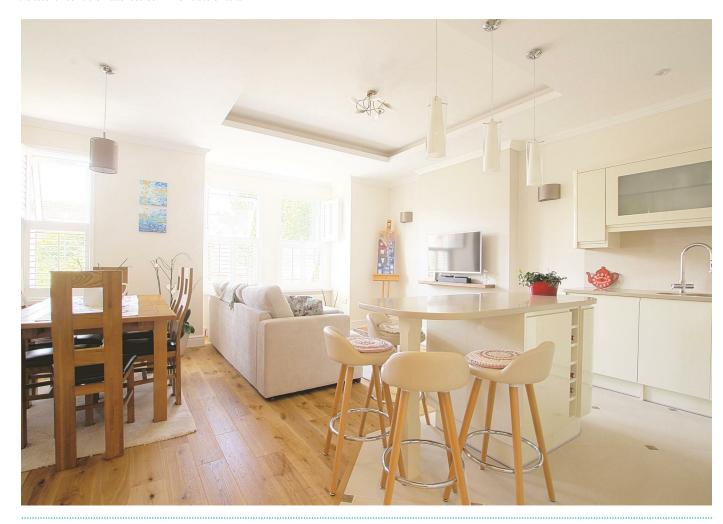

On the first floor of the property is the well designed open kitchen and living area, that incorporates a dining area, a lounge area and a kitchen that's separated from the rest of the room by a breakfast bar. There is also a family bathroom and two double bedrooms, the largest of which is en-suite and has a walk in wardrobe. On the second floor is the master bedroom which is also en-suite