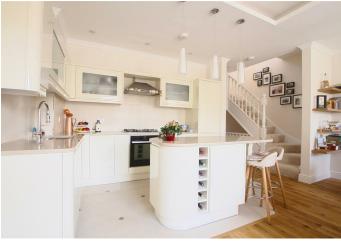

On the first floor of the property is the well designed open kitchen and living area, that incorporates a dining area, a lounge area and a kitchen that's separated from the rest of the room by a breakfast bar. There is also a family bathroom and two double bedrooms, the largest of which is en-suite and has a walk in wardrobe. On the second floor is the master bedroom which is also en-suite