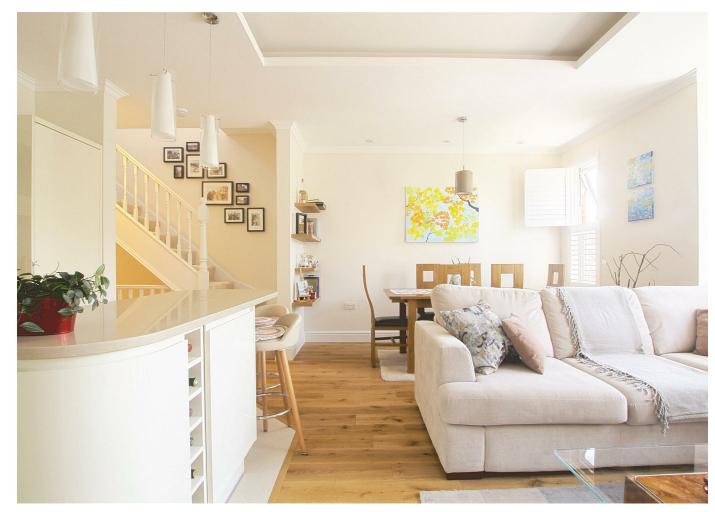

On the first floor of the property is the well designed open kitchen and living area, that incorporates a dining area, a lounge area and a kitchen that's separated from the rest of the room by a breakfast bar. There is also a family bathroom and two double bedrooms, the largest of which is en-suite and has a walk in wardrobe. On the second floor is the master bedroom which is also en-suite