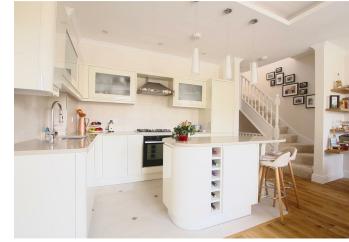

On the first floor of the property is the well designed open kitchen and living area, that incorporates a dining area, a lounge area and a kitchen that's separated from the rest of the room by a breakfast bar. There is also a family bathroom and two double bedrooms, the largest of which is en-suite and has a walk in wardrobe. On the second floor is the master bedroom which is also en-suite