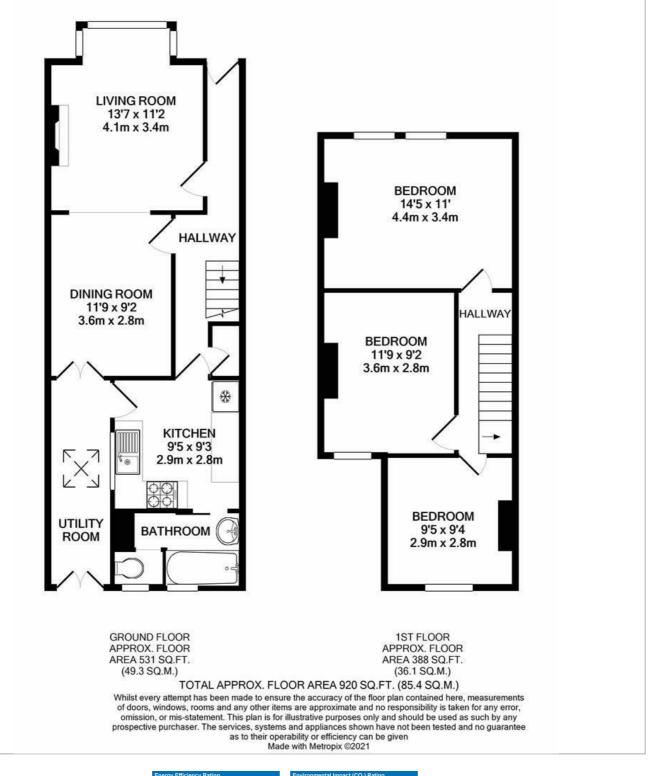

Accommodation consists of hallway leading to the living room with feature fireplace, open plan to the dining room that also has patio doors into the utility room, plus access to the rear garden. Fully fitted kitchen and off this room is the family bathroom with separate W/C. Upstairs there are two doubles and one single bedroom. Externally there is a good size rear garden that is mainly laid to lawn. To the front there is allocated parking for one car.