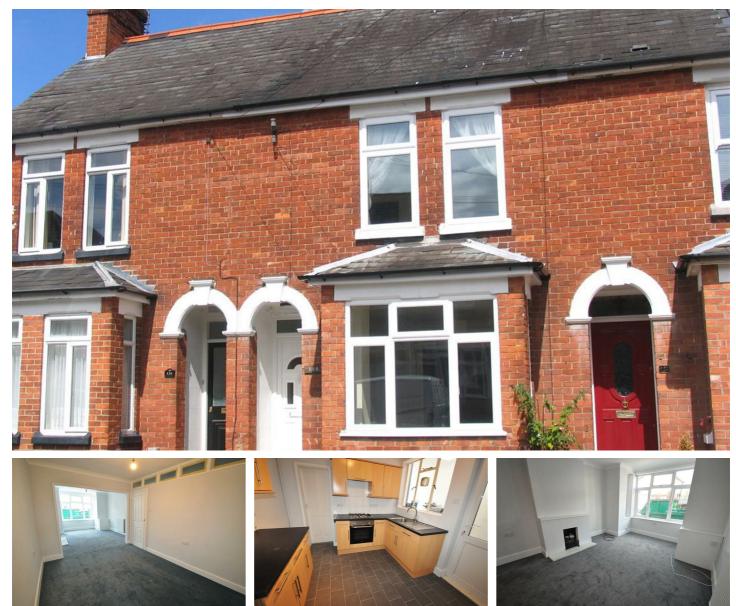

## Rectory Road, Farnborough, Hants, GU14 8AL £1,295 PCM

## Available Immediately

This stunning three bedroom Victorian house is presented in excellent condition, recently refurbished with all new carpets and painting throughout the property. It is ideally located as Farnborough mainline and Farnborough North rail lines are both within walking distance. It also set within close proximity to local schools and shops.

Accommodation consists of hallway leading to the living room with feature fireplace, open plan to the dining room that also has patio doors into the utility room, plus access to the rear garden. Fully fitted kitchen and off this room is the family bathroom with separate W/C. Upstairs there are two doubles and one single bedroom. Externally there is a good size rear garden that is mainly laid to lawn. To the front there is allocated parking for one car.