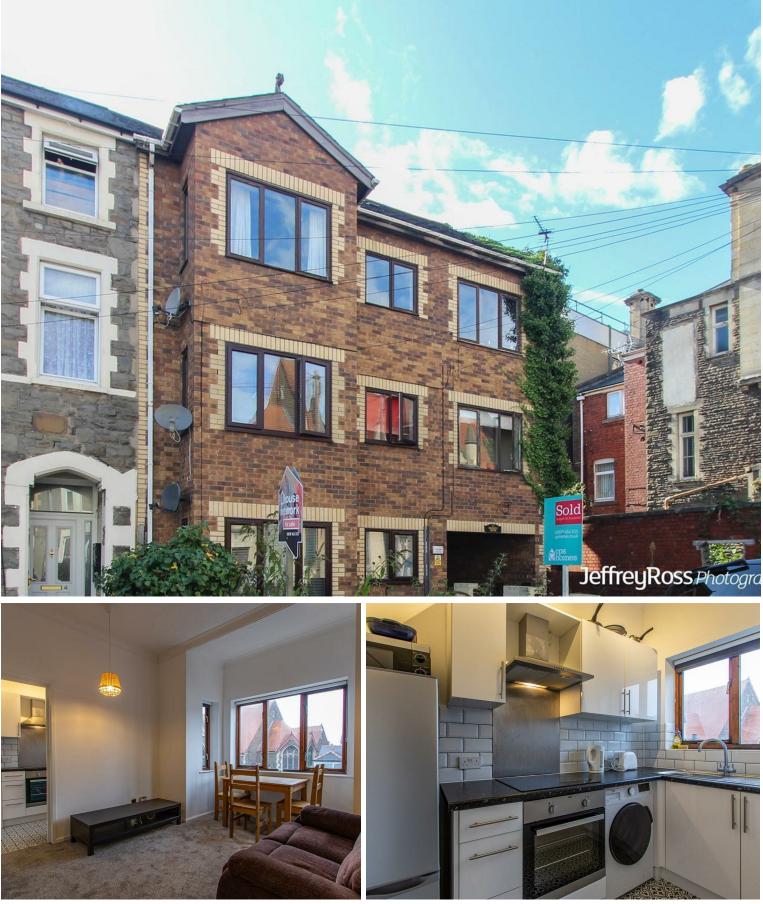

## 1 Bedrooms - Cardiff - CF24 0LD - **£600 Per Month**

EPC Rating - E Council Tax Band - B

Conveniently located for the City Centre is this very well presented top floor ONE bedroom apartment in Trinity Mews, Adamsdown. Located on Piercefield Place (just off Newport Road) the accommodation offers fair-sized lounge with access into modern-fitted kitchen. Double bedroom at the rear of the property. A modern shower suite. The property is neutrally decorated and the flooring is carpeted throughout. Available furnished, the property further offers off-road parking to the rear. A lovely broberty in a great area rear. A lovely property in a great area.