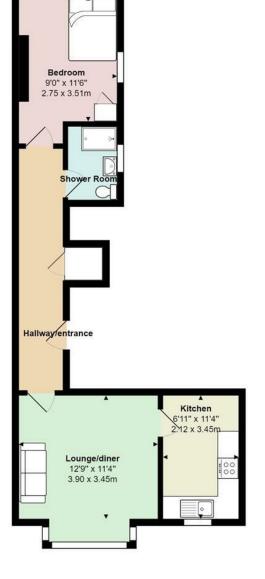

## 1 Bedrooms - Cardiff - CF24 0LD - **£600 Per Month**

EPC Rating - E Council Tax Band - B

Conveniently located for the City Centre is this very well presented top floor ONE bedroom apartment in Trinity Mews, Adamsdown. Located on Piercefield Place (just off Newport Road) the accommodation offers fair-sized lounge with access into modern-fitted kitchen. Double bedroom at the rear of the property. A modern shower suite. The property is neutrally decorated and the flooring is carpeted throughout. Available furnished, the property further offers off-road parking to the rear. A lovely broberty in a great area rear. A lovely property in a great area.