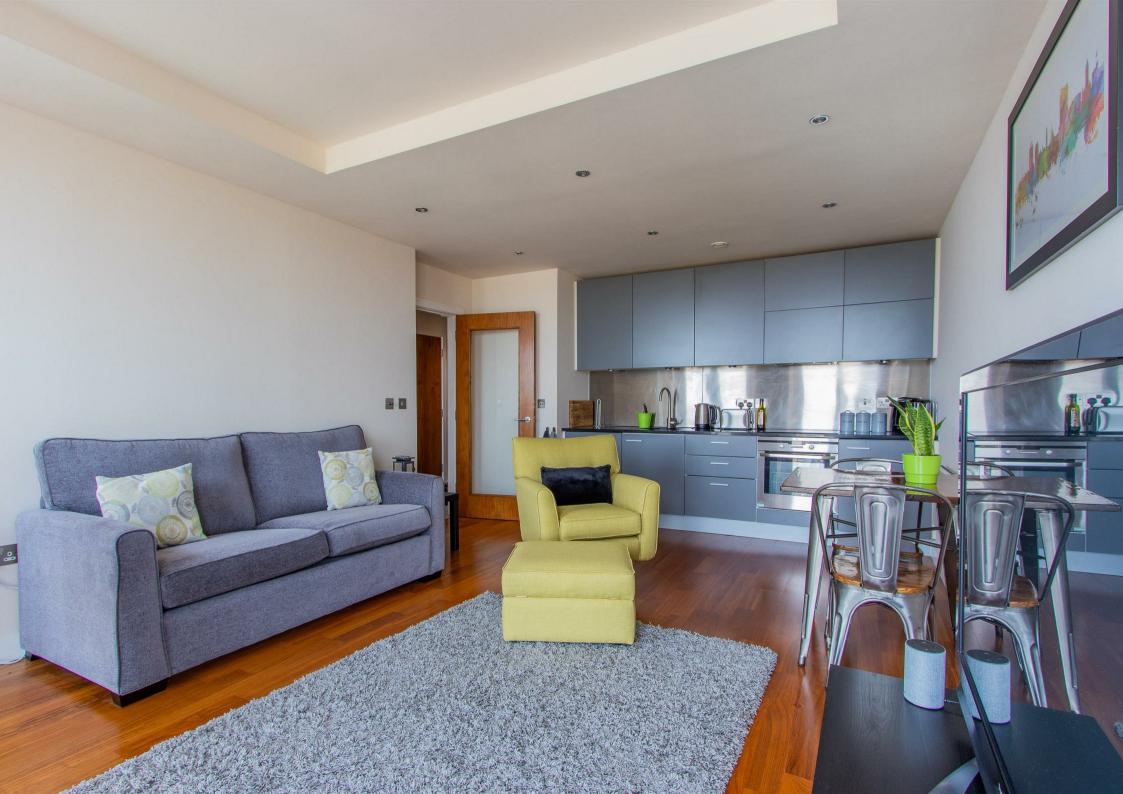

## In Brief

JeffreyRoss are please to bring to the market this impressive 11th Floor apartment that has been improved to a high standard by the current owners. The apartment briefly comprises entrance hallway, one double bedroom, with fitted wardrobe, family bathroom, good storage and open plan kitchen, living and dining area. The property further benefits full height glazing with panoramic views of the City and an allocated parking with easy access space on the ground floor. Take a walk around our Interactive VR tour for your own Virtual Viewing. Furnished.