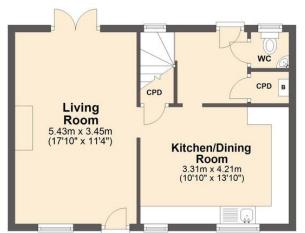

I am looking for an investment...

- Tenants would love the location, generous living space and landscaped rear garden. Tenure: Freehold

Ground Floor

Approx. 42.1 sq. metres (453.4 sq. feet)

First Floor

Total area: approx. 84.2 sq. metres (906.8 sq. feet)