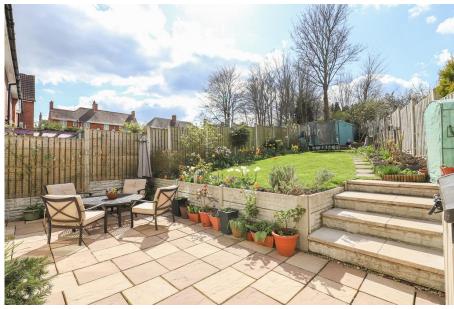

Central Avenue, Boythorpe, Chesterfield Guide Price £150,000 to £160,000 This exceptionally presented three bedroom semi detached house is located in the sought after area of Boythorpe.

- Three Bedroom Semi Detached House
- Modern Fitted Kitchen
- Open Plan Kitchen & Dining Area
- Spacious Living Room With Doors Leading To The Rear Patio
- Three Good Sized Bedrooms
- Bathroom With Three Piece Suite
- Downstairs W/C
- Landscaped Rear Garden With Lawn & Patio Area
- Off Road Parking
- Energy Rating -.

£150,000 to £160,000 (Guide Price)

This is for my family...

- Presenting the perfect opportunity for a young family to get onto the property ladder with an exceptionally presented home.
- You'll love the beautifully landscaped rear garden, an excellent space for children to play whilst adults relax on the patio area.
- There are a number of highly regarded schools nearby for all ages.
- Located a short walk from Queens Park, perfect for a family walk.

I am looking for an investment...

- Tenants would love the location, generous living space and landscaped rear garden. Tenure: Freehold

Ground Floor

Approx. 42.1 sq. metres (453.4 sq. feet)

First Floor

Total area: approx. 84.2 sq. metres (906.8 sq. feet)