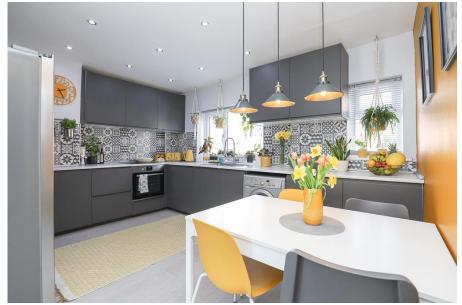

Central Avenue, Boythorpe, Chesterfield Guide Price £150,000 to £160,000 This exceptionally presented three bedroom semi detached house is located in the sought after area of Boythorpe.

- Three Bedroom Semi Detached House
- Modern Fitted Kitchen
- Open Plan Kitchen & Dining Area
- Spacious Living Room With Doors Leading To The Rear Patio
- Three Good Sized Bedrooms
- Bathroom With Three Piece Suite
- Downstairs W/C
- Landscaped Rear Garden With Lawn & Patio Area
- Off Road Parking
- Energy Rating -.

Buying just for me, or with my partner...

- The contemporary styled home is well maintained and ready to move straight into.
- The three bedrooms are well proportioned alongside a family bathroom.
- You are located a short walk from the many amenities of which Chesterfield town centre & Brampton have to offer.
- The home office space provides the opportunity to transform into an en-suite bathroom(subject to necessary requirements).