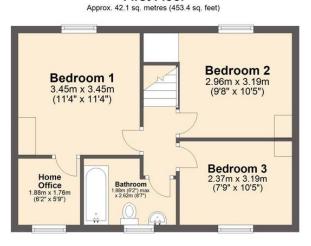

I am looking for an investment...

- Tenants would love the location, generous living space and landscaped rear garden. Tenure: Freehold

Ground Floor

Approx. 42.1 sq. metres (453.4 sq. feet)

First Floor

Total area: approx. 84.2 sq. metres (906.8 sq. feet)