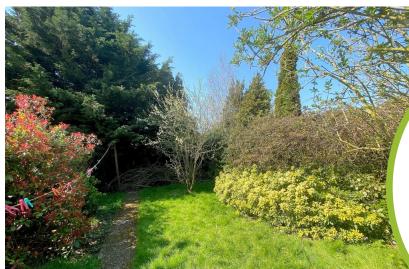

#### The outside

To the front of the property is a small front garden enclosed by conifer trees with a path leading to the communal lay-by.

The rear garden is predominately laid to lawn with various trees and border shrubs.