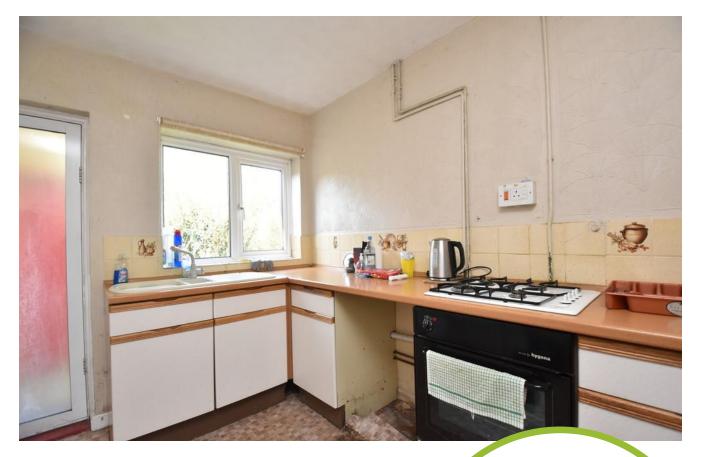

The accommodation is accessed via an entrance hall with stairs to the first floor and doors off. The sitting room has a window to the rear and fireplace. The dining room has a window to the front and a door leading to the kitchen. The kitchen is adjacent with window to rear and a door leading to the garden. There is a range of base units, work surfaces, sink and space for appliances.

#### Kitchen

9' 6" x 8' 10" (2.9m x 2.69m)