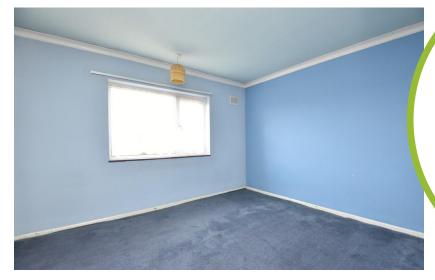

The landing provides access to the three bedrooms and a bathroom. Bedrooms one and two overlook the rear and bedroom three overlooks the front. The bathroom has suite of bath, basin and WC..

#### Bedroom one

12' x 9' 8" (3.66m x 2.95m)

#### Bedroom two

11' 4" x 7' 9" (3.45m x 2.36m)

#### **Bedroom three**

8' 6" x 7' 9" (2.59m x 2.36m)