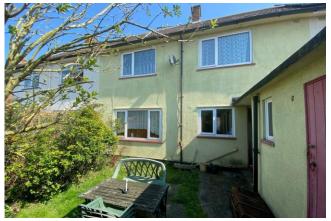

#### The outside

To the front of the property is a small front garden enclosed by conifer trees with a path leading to the communal lay-by.

The rear garden is predominately laid to lawn with various trees and border shrubs.