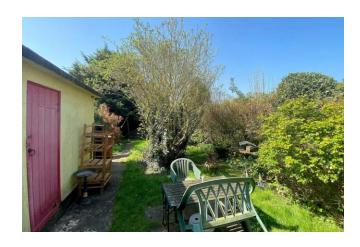

#### The outside

To the front of the property is a small front garden enclosed by conifer trees with a path leading to the communal lay-by.

The rear garden is predominately laid to lawn with various trees and border shrubs.