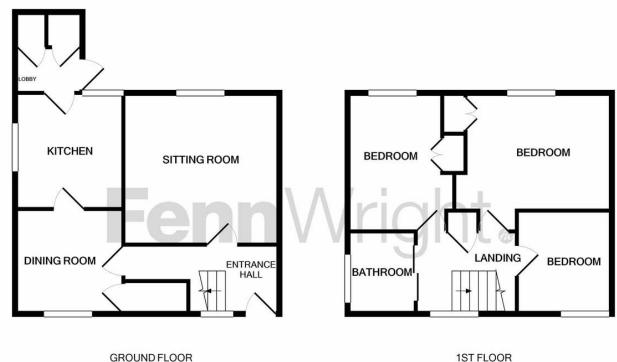

The accommodation is accessed via an entrance hall with stairs to the first floor and doors off. The sitting room has a window to the rear and fireplace. The dining room has a window to the front and a door leading to the kitchen. The kitchen is adjacent with window to rear and a door leading to the garden. There is a range of base units, work surfaces, sink and space for appliances.

The landing provides access to the three bedrooms and a bathroom. Bedrooms one and two overlook the rear and bedroom three overlooks the front. The bathroom has suite of bath, basin and WC..

#### **Entrance hall**

#### Sitting room

12' 9" x 12' 5" (3.89m x 3.78m)

#### Dining room

8' 10" x 8' 7" (2.69m x 2.62m)

#### Kitchen

9' 6" x 8' 10" (2.9m x 2.69m)

#### Landing

#### Viewing

To make an appointment to view this property please call us on 01473 232 700.

Whilst every attempt has been made to ensure the accuracy of the floor plan contained here, measurements of doors, windows, rooms and any other items are approximate and no responsibility is taken for any error, omission, or mis-statement. This plan is for illustrative purposes only and should be used as such by any prospective purchaser. The services, systems and appliances shown have not been tested and no guarantee as to their operability or efficiency can be given Made with Metropix ©2021