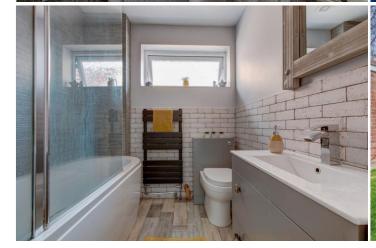

well positioned on a corner plot and situated in the sought after

district of Winyates Green, Redditch.

Description: This property has been beautifully presented throughout and is certainly a must view. The accommodation in brief comprises:- A bright and spacious lounge with front aspect bay window and open access to the dining area. The kitchen has modern high gloss fitted units with an integrated oven and hob, space for free standing appliances and access to the conservatory. Completing the ground floor is a guest WC. A rising staircase from the hall leads to the first floor and continues in style and décor, comprising:- A spacious master bedroom, a well proportioned second bedroom and a further two bedrooms of single use. The main family bathroom is modem in design and offers a bath with shower over, sink and WC.

Bathroom: 6'2" x 6'0" (1.90 m x 1.85 m)