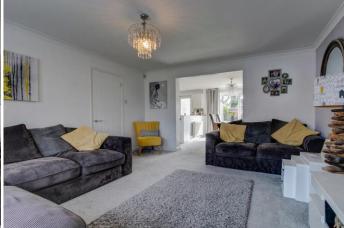

well positioned on a corner plot and situated in the sought after

district of Winyates Green, Redditch.

Description: This property has been beautifully presented throughout and is certainly a must view. The accommodation in brief comprises:- A bright and spacious lounge with front aspect bay window and open access to the dining area. The kitchen has modern high gloss fitted units with an integrated oven and hob, space for free standing appliances and access to the conservatory. Completing the ground floor is a guest WC. A rising staircase from the hall leads to the first floor and continues in style and décor, comprising:- A spacious master bedroom, a well proportioned second bedroom and a further two bedrooms of single use. The main family bathroom is modem in design and offers a bath with shower over, sink and WC.