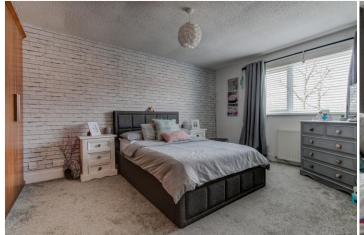

well positioned on a corner plot and situated in the sought after

district of Winyates Green, Redditch.

Description: This property has been beautifully presented throughout and is certainly a must view. The accommodation in brief comprises:- A bright and spacious lounge with front aspect bay window and open access to the dining area. The kitchen has modern high gloss fitted units with an integrated oven and hob, space for free standing appliances and access to the conservatory. Completing the ground floor is a guest WC. A rising staircase from the hall leads to the first floor and continues in style and décor, comprising:- A spacious master bedroom, a well proportioned second bedroom and a further two bedrooms of single use. The main family bathroom is modem in design and offers a bath with shower over, sink and WC.

Stairs To First Floor Landing

Master Bedroom: 15'5" x 10'6" (4.70m x 3.22m)

Bedroom Two: 12'0" x 10'6" (3.67m x 3.22m)

Bedroom Three: 9'4" x 7'2" (2.85 m x 2.20m)

Bedroom Four: 10'5" x 9'4" (3.20m x 2.85m) max