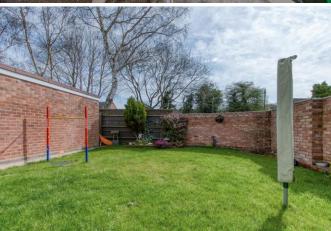

Outside: The front aspect of the property is approached by a neatly maintained lawn edged with shrubbery, a driveway for off road parking and access to the detached garage. The rear garden has a neatly maintained lawn with brick built boundaries and a paved patio area.