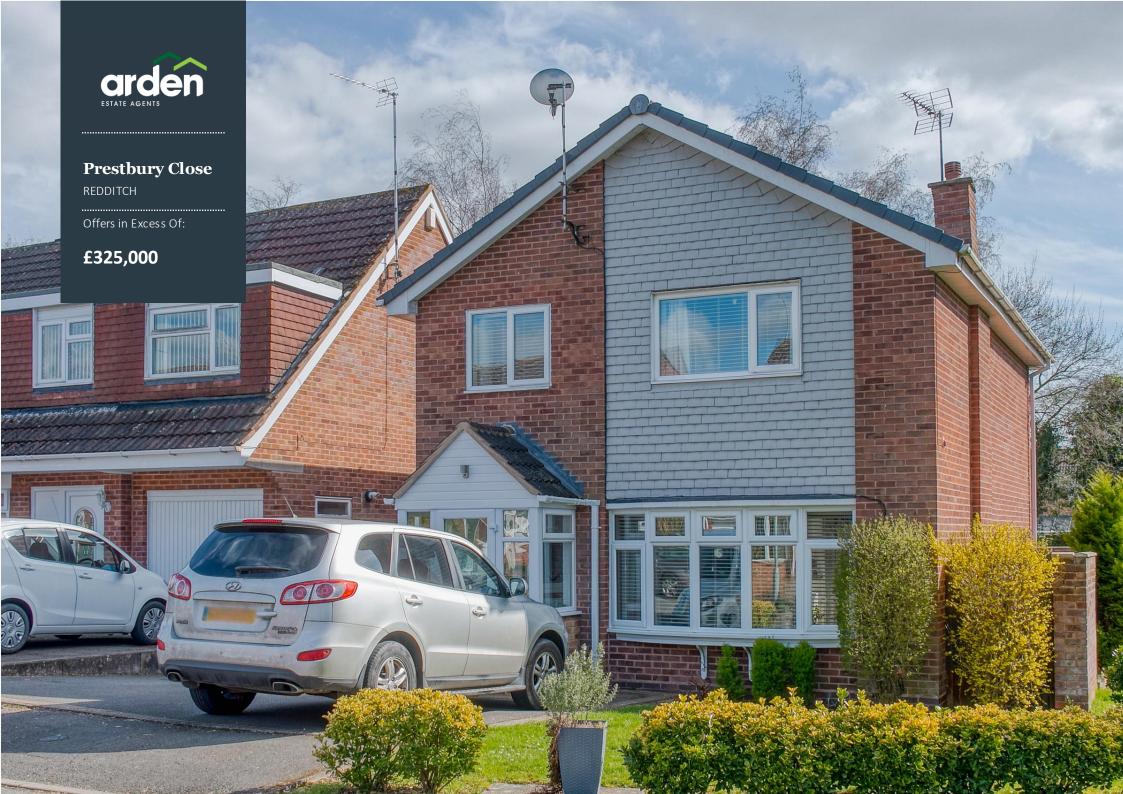

## Four Bedroom Detached Property

- CORNER PLOT
- FOUR BEDROOMS
- LOUNGE
- KITCHEN/DIN ER
- GUEST WC
- CONSERVATORY
- DETACHED GARAGE
- OFF ROAD PARKING

.....

Summary: A beautifully decorated four bedroom detached property,

well positioned on a corner plot and situated in the sought after

district of Winyates Green, Redditch.

Description: This property has been beautifully presented throughout and is certainly a must view. The accommodation in brief comprises:- A bright and spacious lounge with front aspect bay window and open access to the dining area. The kitchen has modern high gloss fitted units with an integrated oven and hob, space for free standing appliances and access to the conservatory. Completing the ground floor is a guest WC. A rising staircase from the hall leads to the first floor and continues in style and décor, comprising:- A spacious master bedroom, a well proportioned second bedroom and a further two bedrooms of single use. The main family bathroom is modem in design and offers a bath with shower over, sink and WC.

Outside: The front aspect of the property is approached by a neatly maintained lawn edged with shrubbery, a driveway for off road parking and access to the detached garage. The rear garden has a neatly maintained lawn with brick built boundaries and a paved patio area.

Location: The town of Redditch offers easy access to motorway links (M42, Jct 2&3) and there are good rail and bus links. There are also excellent leisure facilities along with cultural attractions, and the Kingfisher Shopping Centre.