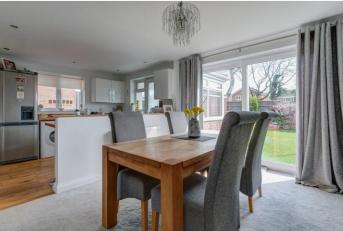

well positioned on a corner plot and situated in the sought after

district of Winyates Green, Redditch.

Description: This property has been beautifully presented throughout and is certainly a must view. The accommodation in brief comprises:- A bright and spacious lounge with front aspect bay window and open access to the dining area. The kitchen has modern high gloss fitted units with an integrated oven and hob, space for free standing appliances and access to the conservatory. Completing the ground floor is a guest WC. A rising staircase from the hall leads to the first floor and continues in style and décor, comprising:- A spacious master bedroom, a well proportioned second bedroom and a further two bedrooms of single use. The main family bathroom is modem in design and offers a bath with shower over, sink and WC.

Room Dimensions:

Porch

Hall

Downstairs WC

Lounge: 14'5" x 12'11" (4.40m x 3.95m)

Kitchen/Diner: 20'0" x 12'3" (6.10m x 3.75m)

Conservatory: 8' 4" x 6' 2" (2.55 m x 1.88m)

Garage: 16'8" x 9'0" (5.10m x 2.75m)