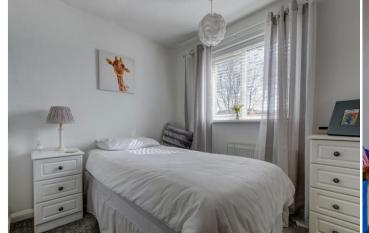

well positioned on a corner plot and situated in the sought after

district of Winyates Green, Redditch.

Description: This property has been beautifully presented throughout and is certainly a must view. The accommodation in brief comprises:- A bright and spacious lounge with front aspect bay window and open access to the dining area. The kitchen has modern high gloss fitted units with an integrated oven and hob, space for free standing appliances and access to the conservatory. Completing the ground floor is a guest WC. A rising staircase from the hall leads to the first floor and continues in style and décor, comprising:- A spacious master bedroom, a well proportioned second bedroom and a further two bedrooms of single use. The main family bathroom is modem in design and offers a bath with shower over, sink and WC.

Stairs To First Floor Landing

Master Bedroom: 15'5" x 10'6" (4.70m x 3.22m)

Bedroom Two: 12'0" x 10'6" (3.67m x 3.22m)

Bedroom Three: 9'4" x 7'2" (2.85 m x 2.20m)

Bedroom Four: 10'5" x 9'4" (3.20m x 2.85m) max