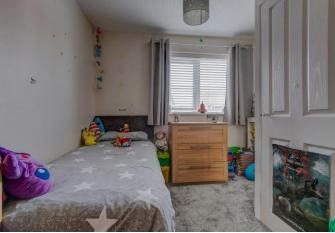

well positioned on a corner plot and situated in the sought after

district of Winyates Green, Redditch.

Description: This property has been beautifully presented throughout and is certainly a must view. The accommodation in brief comprises:- A bright and spacious lounge with front aspect bay window and open access to the dining area. The kitchen has modern high gloss fitted units with an integrated oven and hob, space for free standing appliances and access to the conservatory. Completing the ground floor is a guest WC. A rising staircase from the hall leads to the first floor and continues in style and décor, comprising:- A spacious master bedroom, a well proportioned second bedroom and a further two bedrooms of single use. The main family bathroom is modem in design and offers a bath with shower over, sink and WC.

Stairs To First Floor Landing

Master Bedroom: 15'5" x 10'6" (4.70m x 3.22m)

Bedroom Two: 12'0" x 10'6" (3.67m x 3.22m)

Bedroom Three: 9'4" x 7'2" (2.85 m x 2.20m)

Bedroom Four: 10'5" x 9'4" (3.20m x 2.85m) max