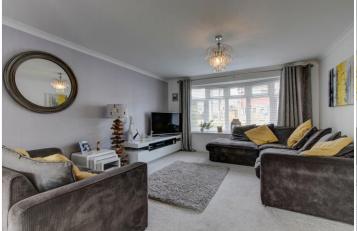

well positioned on a corner plot and situated in the sought after

district of Winyates Green, Redditch.

Description: This property has been beautifully presented throughout and is certainly a must view. The accommodation in brief comprises:- A bright and spacious lounge with front aspect bay window and open access to the dining area. The kitchen has modern high gloss fitted units with an integrated oven and hob, space for free standing appliances and access to the conservatory. Completing the ground floor is a guest WC. A rising staircase from the hall leads to the first floor and continues in style and décor, comprising:- A spacious master bedroom, a well proportioned second bedroom and a further two bedrooms of single use. The main family bathroom is modem in design and offers a bath with shower over, sink and WC.