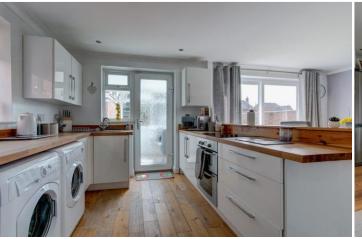

well positioned on a corner plot and situated in the sought after

district of Winyates Green, Redditch.

Description: This property has been beautifully presented throughout and is certainly a must view. The accommodation in brief comprises:- A bright and spacious lounge with front aspect bay window and open access to the dining area. The kitchen has modern high gloss fitted units with an integrated oven and hob, space for free standing appliances and access to the conservatory. Completing the ground floor is a guest WC. A rising staircase from the hall leads to the first floor and continues in style and décor, comprising:- A spacious master bedroom, a well proportioned second bedroom and a further two bedrooms of single use. The main family bathroom is modem in design and offers a bath with shower over, sink and WC.