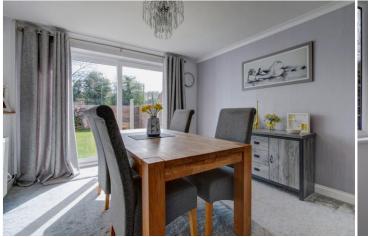

well positioned on a corner plot and situated in the sought after

district of Winyates Green, Redditch.

Description: This property has been beautifully presented throughout and is certainly a must view. The accommodation in brief comprises:- A bright and spacious lounge with front aspect bay window and open access to the dining area. The kitchen has modern high gloss fitted units with an integrated oven and hob, space for free standing appliances and access to the conservatory. Completing the ground floor is a guest WC. A rising staircase from the hall leads to the first floor and continues in style and décor, comprising:- A spacious master bedroom, a well proportioned second bedroom and a further two bedrooms of single use. The main family bathroom is modem in design and offers a bath with shower over, sink and WC.

Room Dimensions:

Porch

Hall

Downstairs WC

Lounge: 14'5" x 12'11" (4.40m x 3.95m)

Kitchen/Diner: 20'0" x 12'3" (6.10m x 3.75m)

Conservatory: 8' 4" x 6' 2" (2.55 m x 1.88m)

Garage: 16'8" x 9'0" (5.10m x 2.75m)