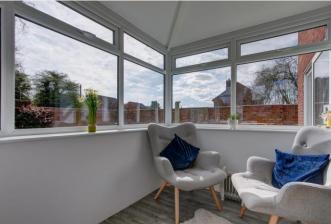

well positioned on a corner plot and situated in the sought after

district of Winyates Green, Redditch.

Description: This property has been beautifully presented throughout and is certainly a must view. The accommodation in brief comprises:- A bright and spacious lounge with front aspect bay window and open access to the dining area. The kitchen has modern high gloss fitted units with an integrated oven and hob, space for free standing appliances and access to the conservatory. Completing the ground floor is a guest WC. A rising staircase from the hall leads to the first floor and continues in style and décor, comprising:- A spacious master bedroom, a well proportioned second bedroom and a further two bedrooms of single use. The main family bathroom is modem in design and offers a bath with shower over, sink and WC.

Room Dimensions:

Porch

Hall

Downstairs WC

Lounge: 14'5" x 12'11" (4.40m x 3.95m)

Kitchen/Diner: 20'0" x 12'3" (6.10m x 3.75m)

Conservatory: 8' 4" x 6' 2" (2.55 m x 1.88m)

Garage: 16'8" x 9'0" (5.10m x 2.75m)