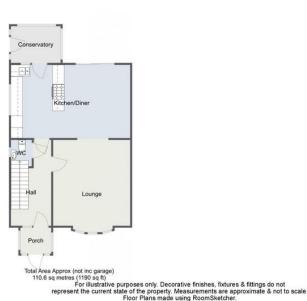

## Prestbury Close, Redditch

**Ground Floor** 

Room Dimensions:

Porch

Hall

Downstairs WC

Lounge: 14'5" x 12'11" (4.40m x 3.95m)

Kitchen/Diner: 20'0" x 12'3" (6.10m x 3.75m)

Conservatory: 8' 4" x 6' 2" (2.55 m x 1.88m)

Garage: 16'8" x 9'0" (5.10m x 2.75m)