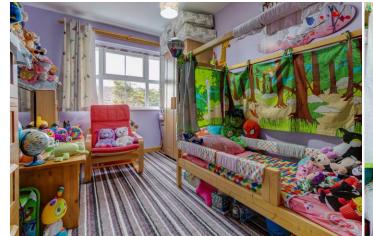

Summary: A well presented two double bedroom semi detached property benefiting from a garage, conservatory, refurbished shower room and situated in the popular district of Winyates Green Redditch.

Description: This property has been neatly presented with the accommodation briefly comprising: - The lounge with front aspect bay window, a kitchen/diner with fitted units, space for free standing appliances and room for a table and chairs for more comfortable dining. The kitchen also offers access to the conservatory. A rising staircase leads to the first floor and offers the master bedroom with built in storage, a further well proportioned second bedroom and the main bathroom having a modern design with a shower enclosure, sink and W.C.

Master Bedroom: 12'11" x 10'7" (3.95m x 3.25m) max

Bedroom Two: 13'3" x 8'3" (4.05m x 2.52m) max

Bathroom: 8'4" x 6'2" (2.55 m x 1.90m)