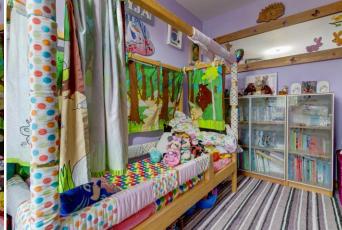

Summary: A well presented two double bedroom semi detached property benefiting from a garage, conservatory, refurbished shower room and situated in the popular district of Winyates Green Redditch.

Description: This property has been neatly presented with the accommodation briefly comprising: - The lounge with front aspect bay window, a kitchen/diner with fitted units, space for free standing appliances and room for a table and chairs for more comfortable dining. The kitchen also offers access to the conservatory. A rising staircase leads to the first floor and offers the master bedroom with built in storage, a further well proportioned second bedroom and the main bathroom having a modern design with a shower enclosure, sink and W.C.

Master Bedroom: 12'11" x 10'7" (3.95m x 3.25m) max

Bedroom Two: 13'3" x 8'3" (4.05m x 2.52m) max

Bathroom: 8'4" x 6'2" (2.55 m x 1.90m)