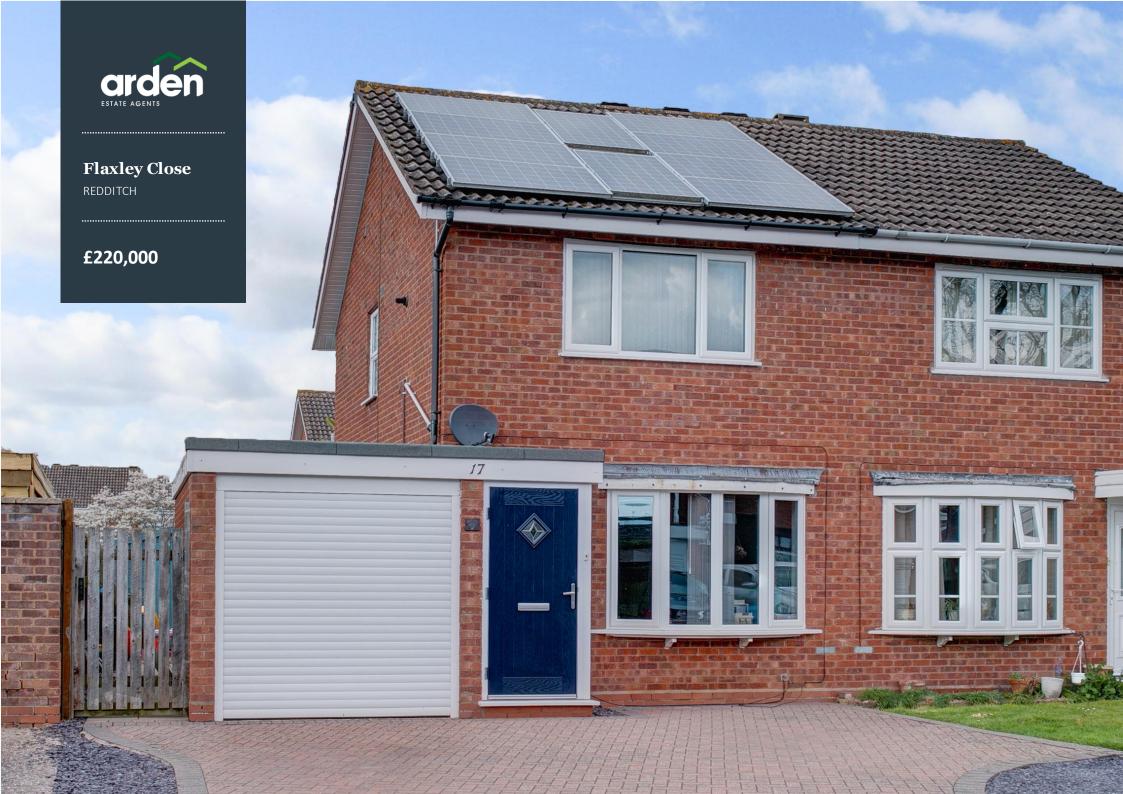

## Two Bedroom Semi Detached Property

- TWO DOUBLE B EDR OOMS
- REFURBISH ED SHOWER ROOM
- LOUNGE
- KITCHEN/DIN ER
- CONSERVATORY
- GARAGE AN D OFF ROAD PARKING

......

- ENCLOSE DR EAR GAR DEN
- POPULAR LOCATION

Summary: A well presented two double bedroom semi detached property benefiting from a garage, conservatory, refurbished shower room and situated in the popular district of Winyates Green Redditch.

Description: This property has been neatly presented with the accommodation briefly comprising: - The lounge with front aspect bay window, a kitchen/diner with fitted units, space for free standing appliances and room for a table and chairs for more comfortable dining. The kitchen also offers access to the conservatory. A rising staircase leads to the first floor and offers the master bedroom with built in storage, a further well proportioned second bedroom and the main bathroom having a modern design with a shower enclosure, sink and W.C.

Outside: The front aspect of the property is approached by a neatly maintained block paved driveway with space for two vehicles to off road park and access to the garage. The main residence is entered via an enclosed porch. The rear garden offers an array of paved patios, low maintenance gravel a rears and artificial grass with fenced boundaries.

## Flaxley Close, Redditch