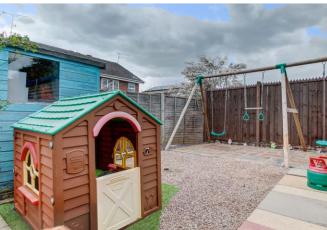

Outside: The front aspect of the property is approached by a neatly maintained block paved driveway with space for two vehicles to off road park and access to the garage. The main residence is entered via an enclosed porch. The rear garden offers an array of paved patios, low maintenance gravel a rears and artificial grass with fenced boundaries.