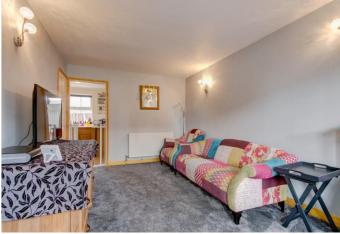

Summary: A well presented two double bedroom semi detached property benefiting from a garage, conservatory, refurbished shower room and situated in the popular district of Winyates Green Redditch.

Description: This property has been neatly presented with the accommodation briefly comprising: - The lounge with front aspect bay window, a kitchen/diner with fitted units, space for free standing appliances and room for a table and chairs for more comfortable dining. The kitchen also offers access to the conservatory. A rising staircase leads to the first floor and offers the master bedroom with built in storage, a further well proportioned second bedroom and the main bathroom having a modern design with a shower enclosure, sink and W.C.

Room Dimensions:

Porch

Hall

Lounge: 15'4" x 9'8" (4.68m x 2.95m)

Kitchen/Diner: 13'0" x 8'5" (3.98m x 2.58m)

Conservatory: 9' 2" x 7' 8" (2.80 m x 2.35m)

Garage: 17'6" x 7'11" (5.35m x 2.42m)

Stairs To First Floor Landing