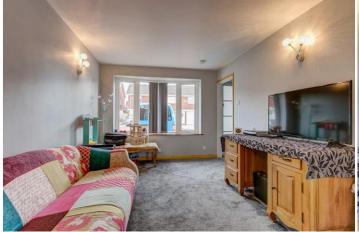

Summary: A well presented two double bedroom semi detached property benefiting from a garage, conservatory, refurbished shower room and situated in the popular district of Winyates Green Redditch.

Description: This property has been neatly presented with the accommodation briefly comprising: - The lounge with front aspect bay window, a kitchen/diner with fitted units, space for free standing appliances and room for a table and chairs for more comfortable dining. The kitchen also offers access to the conservatory. A rising staircase leads to the first floor and offers the master bedroom with built in storage, a further well proportioned second bedroom and the main bathroom having a modern design with a shower enclosure, sink and W.C.

Room Dimensions:

Porch

Hall

Lounge: 15'4" x 9'8" (4.68m x 2.95m)

Kitchen/Diner: 13'0" x 8'5" (3.98m x 2.58m)

Conservatory: 9' 2" x 7' 8" (2.80 m x 2.35m)

Garage: 17'6" x 7'11" (5.35m x 2.42m)

Stairs To First Floor Landing