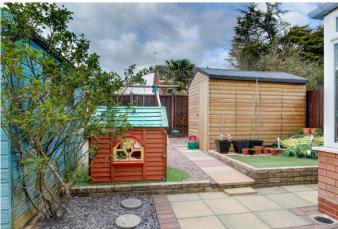

Outside: The front aspect of the property is approached by a neatly maintained block paved driveway with space for two vehicles to off road park and access to the garage. The main residence is entered via an enclosed porch. The rear garden offers an array of paved patios, low maintenance gravel a rears and artificial grass with fenced boundaries.