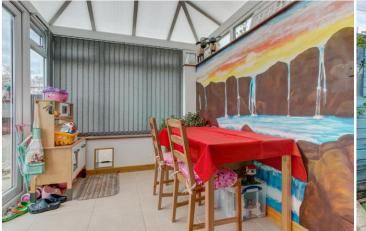

Summary: A well presented two double bedroom semi detached property benefiting from a garage, conservatory, refurbished shower room and situated in the popular district of Winyates Green Redditch.

Description: This property has been neatly presented with the accommodation briefly comprising: - The lounge with front aspect bay window, a kitchen/diner with fitted units, space for free standing appliances and room for a table and chairs for more comfortable dining. The kitchen also offers access to the conservatory. A rising staircase leads to the first floor and offers the master bedroom with built in storage, a further well proportioned second bedroom and the main bathroom having a modern design with a shower enclosure, sink and W.C.

Room Dimensions:

Porch

Hall

Lounge: 15'4" x 9'8" (4.68m x 2.95m)

Kitchen/Diner: 13'0" x 8'5" (3.98m x 2.58m)

Conservatory: 9' 2" x 7' 8" (2.80 m x 2.35m)

Garage: 17'6" x 7'11" (5.35m x 2.42m)

Stairs To First Floor Landing