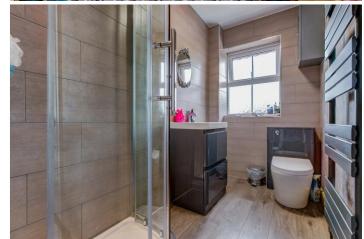

Summary: A well presented two double bedroom semi detached property benefiting from a garage, conservatory, refurbished shower room and situated in the popular district of Winyates Green Redditch.

Description: This property has been neatly presented with the accommodation briefly comprising: - The lounge with front aspect bay window, a kitchen/diner with fitted units, space for free standing appliances and room for a table and chairs for more comfortable dining. The kitchen also offers access to the conservatory. A rising staircase leads to the first floor and offers the master bedroom with built in storage, a further well proportioned second bedroom and the main bathroom having a modern design with a shower enclosure, sink and W.C.

Master Bedroom: 12'11" x 10'7" (3.95m x 3.25m) max

Bedroom Two: 13'3" x 8'3" (4.05m x 2.52m) max

Bathroom: 8'4" x 6'2" (2.55 m x 1.90m)