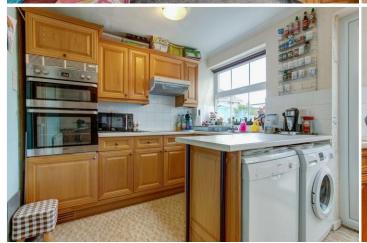

Summary: A well presented two double bedroom semi detached property benefiting from a garage, conservatory, refurbished shower room and situated in the popular district of Winyates Green Redditch.

Description: This property has been neatly presented with the accommodation briefly comprising: - The lounge with front aspect bay window, a kitchen/diner with fitted units, space for free standing appliances and room for a table and chairs for more comfortable dining. The kitchen also offers access to the conservatory. A rising staircase leads to the first floor and offers the master bedroom with built in storage, a further well proportioned second bedroom and the main bathroom having a modern design with a shower enclosure, sink and W.C.

Room Dimensions:

Porch

Hall

Lounge: 15'4" x 9'8" (4.68m x 2.95m)

Kitchen/Diner: 13'0" x 8'5" (3.98m x 2.58m)

Conservatory: 9' 2" x 7' 8" (2.80 m x 2.35m)

Garage: 17'6" x 7'11" (5.35m x 2.42m)

Stairs To First Floor Landing