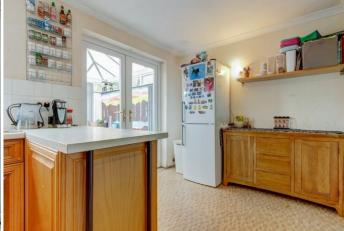

Summary: A well presented two double bedroom semi detached property benefiting from a garage, conservatory, refurbished shower room and situated in the popular district of Winyates Green Redditch.

Description: This property has been neatly presented with the accommodation briefly comprising: - The lounge with front aspect bay window, a kitchen/diner with fitted units, space for free standing appliances and room for a table and chairs for more comfortable dining. The kitchen also offers access to the conservatory. A rising staircase leads to the first floor and offers the master bedroom with built in storage, a further well proportioned second bedroom and the main bathroom having a modern design with a shower enclosure, sink and W.C.

Room Dimensions:

Porch

Hall

Lounge: 15'4" x 9'8" (4.68m x 2.95m)

Kitchen/Diner: 13'0" x 8'5" (3.98m x 2.58m)

Conservatory: 9' 2" x 7' 8" (2.80 m x 2.35m)

Garage: 17'6" x 7'11" (5.35m x 2.42m)

Stairs To First Floor Landing