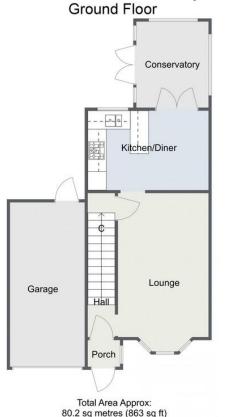

Room Dimensions:

Porch

Hall

Lounge: 15'4" x 9'8" (4.68m x 2.95m)

Kitchen/Diner: 13'0" x 8'5" (3.98m x 2.58m)

Conservatory: 9' 2" x 7' 8" (2.80 m x 2.35m)

Garage: 17'6" x 7'11" (5.35m x 2.42m)

Stairs To First Floor Landing

Master Bedroom: 12'11" x 10'7" (3.95m x 3.25m) max

Bedroom Two: 13'3" x 8'3" (4.05m x 2.52m) max

Bathroom: 8'4" x 6'2" (2.55 m x 1.90m)

## Shower Room Bedroom 2 Landing C Master Bedroom

For illustrative purposes only. Decorative finishes, fixtures & fittings do not represent the current state of the property. Measurements are approximate & not to scale. Floor Plans made using RoomSketches.