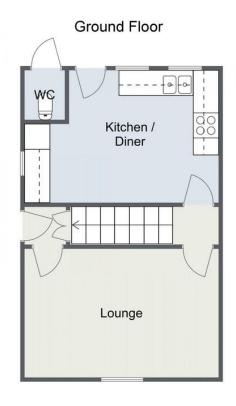

Description: This property has been well maintained with the accommodation briefly comprising:- The lounge with front aspect window and access to the kitchen. The kitchen offers a space for a table and chairs for more comfortable dining, a range of fitted units and space for free standing appliances also benefiting from access to the rear garden. A rising staircase leads to the first floor and offers two double bedrooms both benefiting from built in storage. The main bathroom has a bath with shower over, sink and WC.

Room Dimentions

Lounge: 15'0" x 9'11" (4.59m x 3.04m)

Kitchen/Diner: 15'0" x 10'3" (4.59m x 3.13m) max

WC 3' 1" x 3' 10" (0.95m x 1.17m)

Stairs To First Floor Landing

Master Bedroom: 15'0" x 9'11" (4.59m x 3.03m)