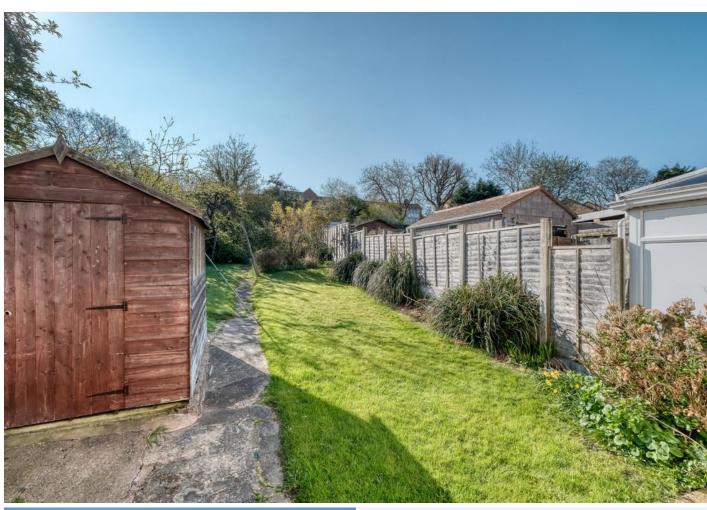

Outside: The front aspect of the property is approached by a neatly maintained fore garden with access to the main residence from the side of the property. The rear garden has a generously proportioned lawn, paved patio, timber framed shed and fenced boundaries.