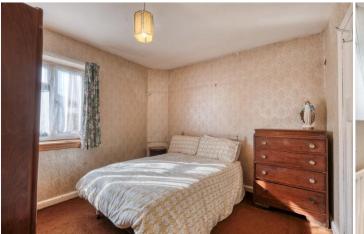

Description: This property has been well maintained with the accommodation briefly comprising:- The lounge with front aspect window and access to the kitchen. The kitchen offers a space for a table and chairs for more comfortable dining, a range of fitted units and space for free standing appliances also benefiting from access to the rear garden. A rising staircase leads to the first floor and offers two double bedrooms both benefiting from built in storage. The main bathroom has a bath with shower over, sink and WC.

Bedroom Two: 11'11" x 10'0" (3.65m x 3.06m) max

Bathroom: 7'1" x 4'8" (2.16m x 1.44m)