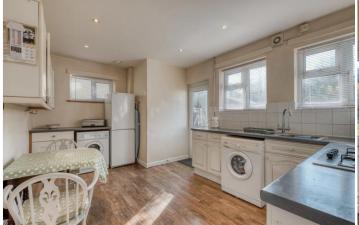

Description: This property has been well maintained with the accommodation briefly comprising:- The lounge with front aspect window and access to the kitchen. The kitchen offers a space for a table and chairs for more comfortable dining, a range of fitted units and space for free standing appliances also benefiting from access to the rear garden. A rising staircase leads to the first floor and offers two double bedrooms both benefiting from built in storage. The main bathroom has a bath with shower over, sink and WC.