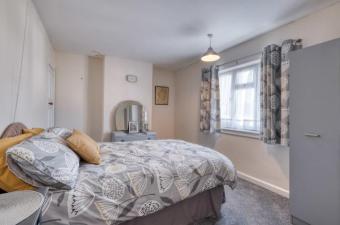

Description: This property has been well maintained with the accommodation briefly comprising:- The lounge with front aspect window and access to the kitchen. The kitchen offers a space for a table and chairs for more comfortable dining, a range of fitted units and space for free standing appliances also benefiting from access to the rear garden. A rising staircase leads to the first floor and offers two double bedrooms both benefiting from built in storage. The main bathroom has a bath with shower over, sink and WC.

Bedroom Two: 11'11" x 10'0" (3.65m x 3.06m) max

Bathroom: 7'1" x 4'8" (2.16m x 1.44m)