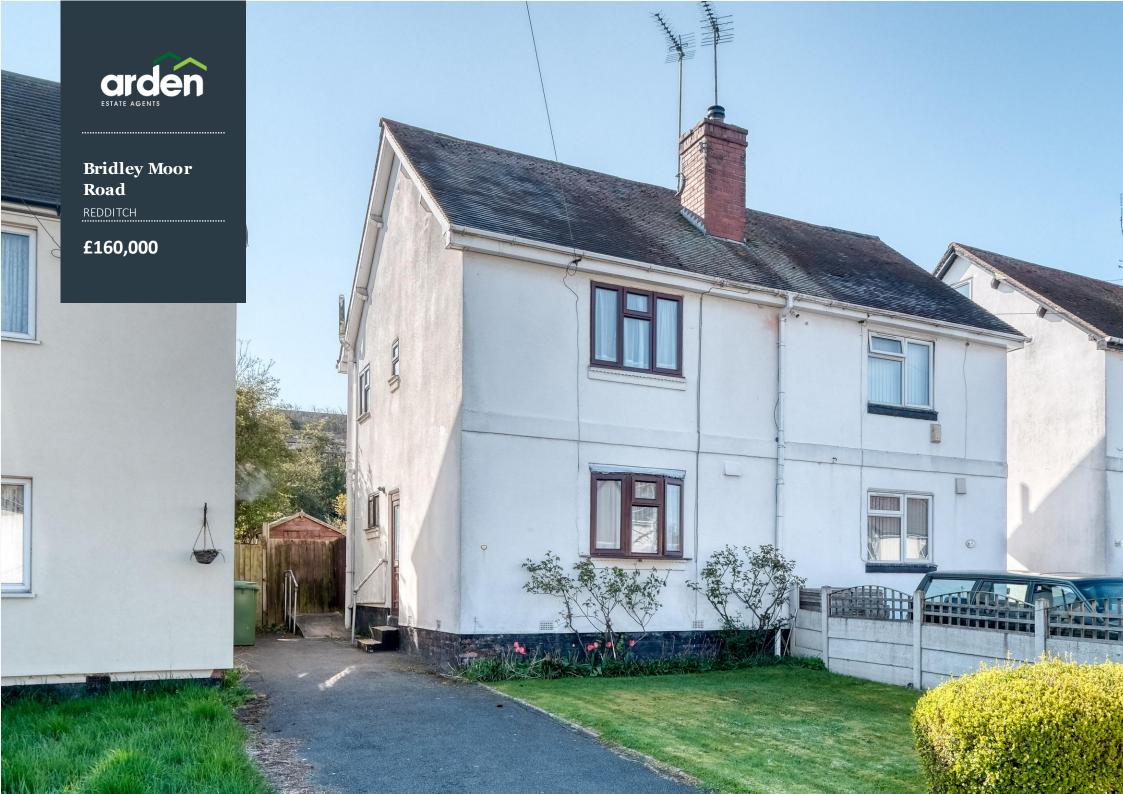

## Two Bedroom Semi Detached Property

- TWO DOUBLE B EDR OOMS
- BATHROOM
- LOUNGE
- KITCHEN/DIN ER
- GROUND FLOOR WC
- FRONT AN D REAR GAR DENS
- CLOSE PROXIMITY TO TOWN CENTRE

.....

Summary: A neatly presented two double bedroom semi detached property with front and rear gardens and situated close to the town centre in Batchley, Redditch.

Outside: The front aspect of the property is approached by a neatly maintained fore garden with access to the main residence from the side of the property. The rear garden has a generously proportioned lawn, paved patio, timber framed shed and fenced boundaries.

Location: The town of Redditch offers easy access to motorway links (M42, Jct 2&3) and there are good rail and bus links. There are also excellent leisure facilities along with cultural attractions, including the Kingfisher Shopping Centre.