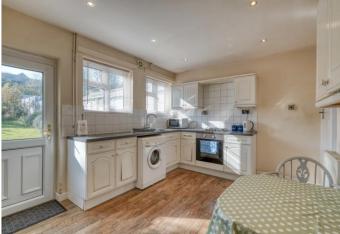

Description: This property has been well maintained with the accommodation briefly comprising:- The lounge with front aspect window and access to the kitchen. The kitchen offers a space for a table and chairs for more comfortable dining, a range of fitted units and space for free standing appliances also benefiting from access to the rear garden. A rising staircase leads to the first floor and offers two double bedrooms both benefiting from built in storage. The main bathroom has a bath with shower over, sink and WC.