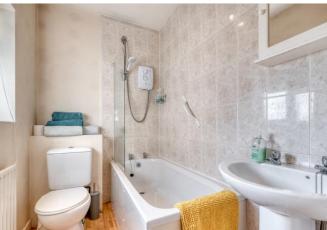

Description: This property has been well maintained with the accommodation briefly comprising:- The lounge with front aspect window and access to the kitchen. The kitchen offers a space for a table and chairs for more comfortable dining, a range of fitted units and space for free standing appliances also benefiting from access to the rear garden. A rising staircase leads to the first floor and offers two double bedrooms both benefiting from built in storage. The main bathroom has a bath with shower over, sink and WC.

Bedroom Two: 11'11" x 10'0" (3.65m x 3.06m) max

Bathroom: 7'1" x 4'8" (2.16m x 1.44m)