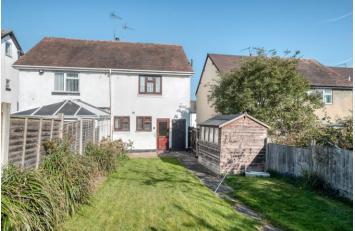

Outside: The front aspect of the property is approached by a neatly maintained fore garden with access to the main residence from the side of the property. The rear garden has a generously proportioned lawn, paved patio, timber framed shed and fenced boundaries.

Location: The town of Redditch offers easy access to motorway links (M42, Jct 2&3) and there are good rail and bus links. There are also excellent leisure facilities along with cultural attractions, including the Kingfisher Shopping Centre.