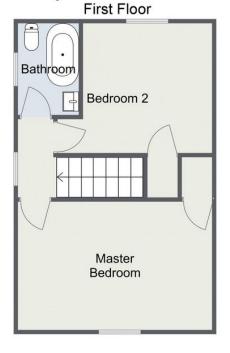

Description: This property has been well maintained with the accommodation briefly comprising:- The lounge with front aspect window and access to the kitchen. The kitchen offers a space for a table and chairs for more comfortable dining, a range of fitted units and space for free standing appliances also benefiting from access to the rear garden. A rising staircase leads to the first floor and offers two double bedrooms both benefiting from built in storage. The main bathroom has a bath with shower over, sink and WC.

Bedroom Two: 11'11" x 10'0" (3.65m x 3.06m) max

Bathroom: 7'1" x 4'8" (2.16m x 1.44m)