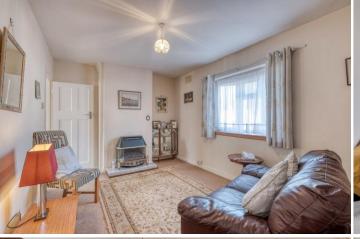

Description: This property has been well maintained with the accommodation briefly comprising:- The lounge with front aspect window and access to the kitchen. The kitchen offers a space for a table and chairs for more comfortable dining, a range of fitted units and space for free standing appliances also benefiting from access to the rear garden. A rising staircase leads to the first floor and offers two double bedrooms both benefiting from built in storage. The main bathroom has a bath with shower over, sink and WC.