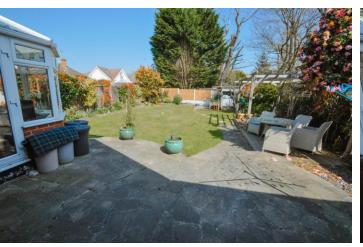

#### REAR GARDEN

This attractive rear garden measures in excess of 50' and is laid to lawn with established borders. Decked area with a pergola. Side access to the front. Screen fencing.

**GROUND FLOOR** APPROX. FLOOR