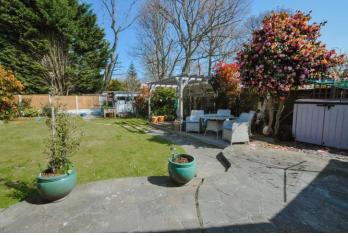

#### REAR GARDEN

This attractive rear garden measures in excess of 50' and is laid to lawn with established borders. Decked area with a pergola. Side access to the front. Screen fencing.

**GROUND FLOOR** APPROX. FLOOR