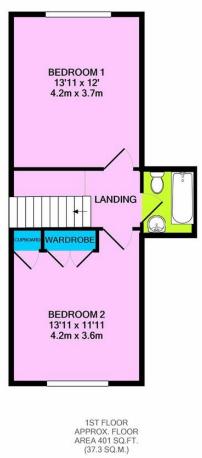

#### LANDING

Access to the loft.

#### **BEDROOM ONE**

13' 9"  $\times$  11' 10" (4.19m  $\times$  3.61m) Double glazed window to the rear. Radiator.

#### BEDROOM TWO

13' 10 into door recess"  $\times$  11' 11" (4.22 $\times$  3.63 $\times$ ) Double glazed window to the front. Radiator. Built in wardrobes and storage cupboard.

#### **BATHROOM**

With a 3 piece suite comprising a low level wc with a concealed cistern, panelled bath with a mixer tap and shower attachment and wash hand basin. Heated towel rail. Obscure double glazed window to the side. Electric shaver socket. Some wood panelling to the walls and wood panelled ceiling.