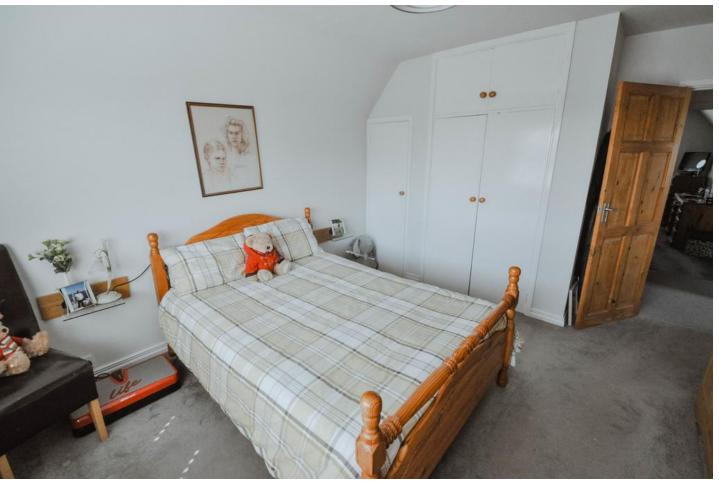

#### **BEDROOM ONE**

13' 9"  $\times$  11' 10" (4.19m  $\times$  3.61m) Double glazed window to the rear. Radiator.

#### BEDROOM TWO

13' 10 into door recess"  $\times$  11' 11" (4.22 $\times$  3.63 $\times$ ) Double glazed window to the front. Radiator. Built in wardrobes and storage cupboard.