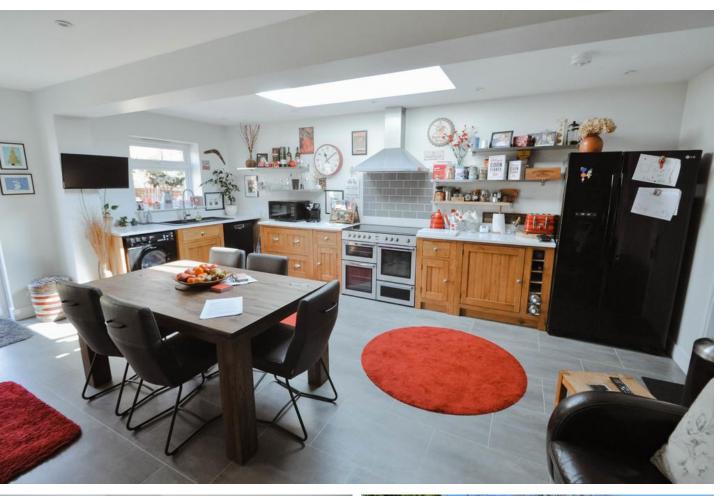

#### KITCHEN/FAMILY ROOM

20' 7" x 16' 9 narrowing to 15'8"" (6.27m x 5.11m) This most attractive good size room is fitted with a range of units at eye and base level with ample quartz work surfaces over. Feature roof lantern. Double glazed french doors and a double glazed window overlooks the rear garden. Space and plumbing for a washing machine, dishwasher and range cooker which are all included. Extractor cooker hood. Two radiators. Karndean tile effect flooring. Space for a USA style fridge freezer. Door leads to the garage.