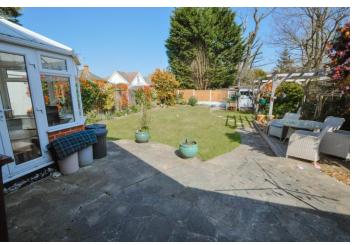

#### REAR GARDEN

This attractive rear garden measures in excess of 50' and is laid to lawn with established borders. Decked area with a pergola. Side access to the front. Screen fencing.

**GROUND FLOOR** APPROX. FLOOR