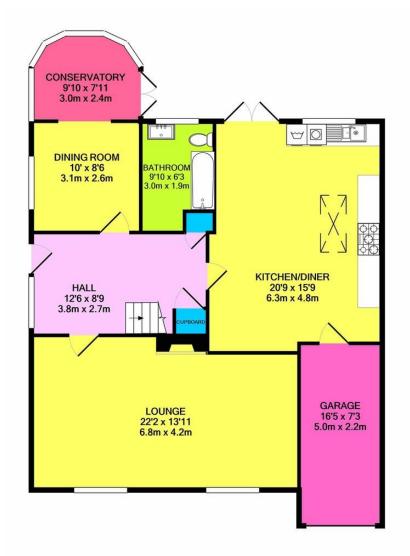

#### **ENTRANCE HALL**

Double glazed entrance door with a glazed inset and an adjacent window leads to the impressive entrance hall.

Karndean flooring. Double radiator. Stairs lead to the first floor with a cupboard under. Built in storage cupboard.

#### GROUND FLOOR BATHROOM

With a low level wc wall hung wash hand basin and shower bath with a mixer tap, shower attachment and shower screen. Obscure double glazed window to the rear. Heated towel rail. Karndean flooring.

#### LOUNGE

22' 1"  $\times$  12' 3 widening to 13'10" (6.73m  $\times$  3.73m) This superb room across the front of the property has 2 double glazed windows to the front. Two double radiators. Feature brick fireplace with a wood burning stove. Coving. 4 wall light points.

#### KITCHEN/FAMILY ROOM

20' 7" x 16' 9 narrowing to 15'8"" (6.27m x 5.11m) This most attractive good size room is fitted with a range of units at eye and base level with ample quartz work surfaces over. Feature roof lantern. Double glazed french doors and a double glazed window overlooks the rear garden. Space and plumbing for a washing machine, dishwasher and range cooker which are all included. Extractor cooker hood. Two radiators. Karndean tile effect flooring. Space for a USA style fridge freezer. Door leads to the garage.

#### STUDY

9' 10"  $\times$  7' 10" (3m  $\times$  2.39m) High level double glazed window to the side. Radiator. Open plan to the:-

#### CONSERVATORY

11' 4"  $\times$  7' 7" (3.45m  $\times$  2.31m) Twin double glazed french doors lead to the rear garden.

#### GARAGE

Part integral with an electric roller door. Personal door leads to the kitchen.

#### FRONT GARDEN

With stone chippings providing ample parking.

#### REAR GARDEN

This attractive rear garden measures in excess of 50' and is laid to lawn with established borders. Decked area with a pergola. Side access to the front. Screen fencing.

**GROUND FLOOR** APPROX. FLOOR