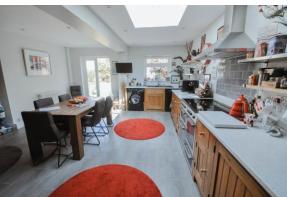

#### KITCHEN/FAMILY ROOM

20' 7" x 16' 9 narrowing to 15'8"" (6.27m x 5.11m) This most attractive good size room is fitted with a range of units at eye and base level with ample quartz work surfaces over. Feature roof lantern. Double glazed french doors and a double glazed window overlooks the rear garden. Space and plumbing for a washing machine, dishwasher and range cooker which are all included. Extractor cooker hood. Two radiators. Karndean tile effect flooring. Space for a USA style fridge freezer. Door leads to the garage.