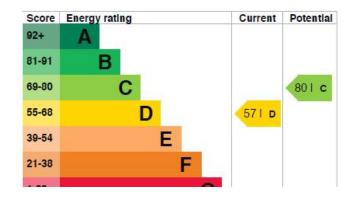

times$  11' 11" (4.22 $\times$  3.63 $\times$ ) Double glazed window to the front. Radiator. Built in wardrobes and storage cupboard.

#### **BATHROOM**

With a 3 piece suite comprising a low level wc with a concealed cistern, panelled bath with a mixer tap and shower attachment and wash hand basin. Heated towel rail. Obscure double glazed window to the side. Electric shaver socket. Some wood panelling to the walls and wood panelled ceiling.

#### GARAGE

Part integral with an electric roller door. Personal door leads to the kitchen.

#### FRONT GARDEN

With stone chippings providing ample parking.

#### REAR GARDEN

This attractive rear garden measures in excess of 50' and is laid to lawn with established borders. Decked area with a pergola. Side access to the front. Screen fencing.







**GROUND FLOOR** APPROX. FLOOR