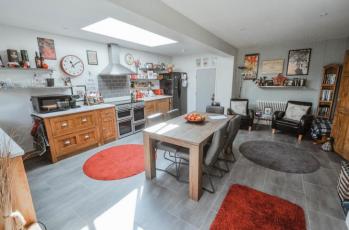

#### KITCHEN/FAMILY ROOM

20' 7" x 16' 9 narrowing to 15'8"" (6.27m x 5.11m) This most attractive good size room is fitted with a range of units at eye and base level with ample quartz work surfaces over. Feature roof lantern. Double glazed french doors and a double glazed window overlooks the rear garden. Space and plumbing for a washing machine, dishwasher and range cooker which are all included. Extractor cooker hood. Two radiators. Karndean tile effect flooring. Space for a USA style fridge freezer. Door leads to the garage.