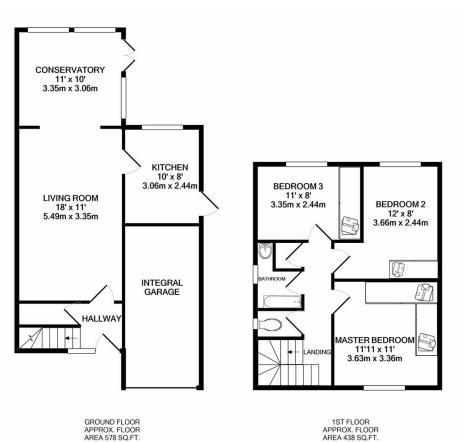

TOTAL APPROX. FLOOR AREA 1016 SQ.FT. (94.4 SQ.M.)

Whilst every attempt has been made to ensure the accuracy of the floor plan contained here, measurements of doors, windows, rooms and any other items are approximate and no responsibility is taken for any error, omission, or mis-statement. This plan is for illustrative purposes only and should be used as such by any prospective purchaser. The services, systems and appliances shown have not been tested and no guarantee as to their operability or efficiency can be given

Made with Metropix ©2021

(40.6 SQ.M.)