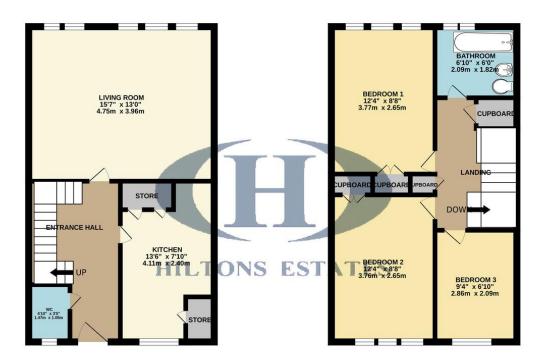

## Wallis Road | Southall | UB1 3LB

Hiltons Estates brings to the market this Fantastic Second Floor 3 bedroom split level flat located in Southall, UB1! On the second floor the property comprises a fitted kitchen, living room and WC. On the third floor there are 3 large bedrooms and family sized bathroom with separate WC. On road parking is available. Local shops, Dormers Wells Schools and amenities within walking distance. Great transport links! A brilliant opportunity for First Time Buyers, Commuters, and INVESTORS!!!! Brilliant Rental Yield! Viewings Available!! Call and Book NOW!!! Highly Recommended!!

GROUND FLOOR 412 sq.ft. (38.3 sq.m.) approx.

1ST FLOOR 412 sq.ft. (38.3 sq.m.) approx.

TOTAL FLOOR AREA: 824 sq.ft. (76.6 sq.m.) approx