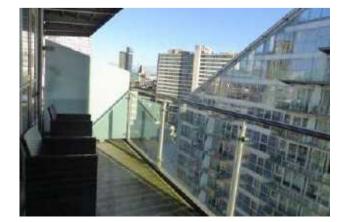

## The Property

Awaiting video walk-through...

Available Early June. This stunning twelfth floor studio apartment has been recently refurbished to a high standard throughout and features new furniture and Canadian maple floors throughout. Open plan living space with dining area, stylish fitted kitchen including fridge, microwave oven and hob. Fold away double bed and fitted wardrobes. Storage cupboard with washer/dryer. Stunning shower room with tiled pedestal bowl and w.c. Large terrace with excellent views over the communal gardens. 24 hour concierge. Furnished. Secure allocated parking. Council Tax Band B. Professionals Only. No pets.