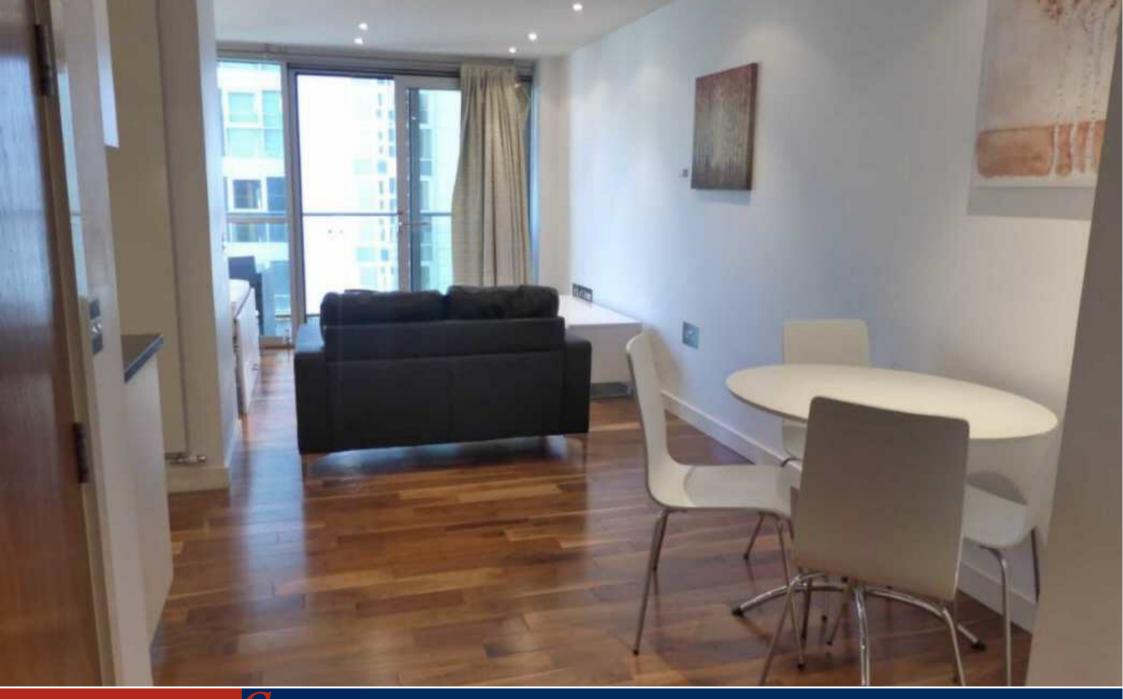

## The Property

Awaiting video walk-through...

Available Early June. This stunning twelfth floor studio apartment has been recently refurbished to a high standard throughout and features new furniture and Canadian maple floors throughout. Open plan living space with dining area, stylish fitted kitchen including fridge, microwave oven and hob. Fold away double bed and fitted wardrobes. Storage cupboard with washer/dryer. Stunning shower room with tiled pedestal bowl and w.c. Large terrace with excellent views over the communal gardens. 24 hour concierge. Furnished. Secure allocated parking. Council Tax Band B. Professionals Only. No pets.