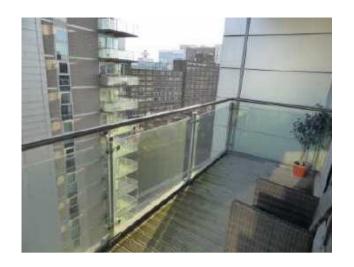

## The Property

Awaiting video walk-through...

Available Early June. This stunning twelfth floor studio apartment has been recently refurbished to a high standard throughout and features new furniture and Canadian maple floors throughout. Open plan living space with dining area, stylish fitted kitchen including fridge, microwave oven and hob. Fold away double bed and fitted wardrobes. Storage cupboard with washer/dryer. Stunning shower room with tiled pedestal bowl and w.c. Large terrace with excellent views over the communal gardens. 24 hour concierge. Furnished. Secure allocated parking. Council Tax Band B. Professionals Only. No pets.