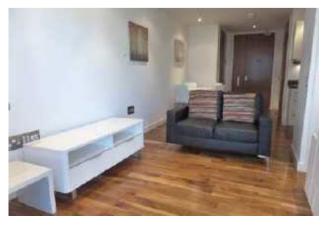

## The Property

Awaiting video walk-through...

Available Early June. This stunning twelfth floor studio apartment has been recently refurbished to a high standard throughout and features new furniture and Canadian maple floors throughout. Open plan living space with dining area, stylish fitted kitchen including fridge, microwave oven and hob. Fold away double bed and fitted wardrobes. Storage cupboard with washer/dryer. Stunning shower room with tiled pedestal bowl and w.c. Large terrace with excellent views over the communal gardens. 24 hour concierge. Furnished. Secure allocated parking. Council Tax Band B. Professionals Only. No pets.