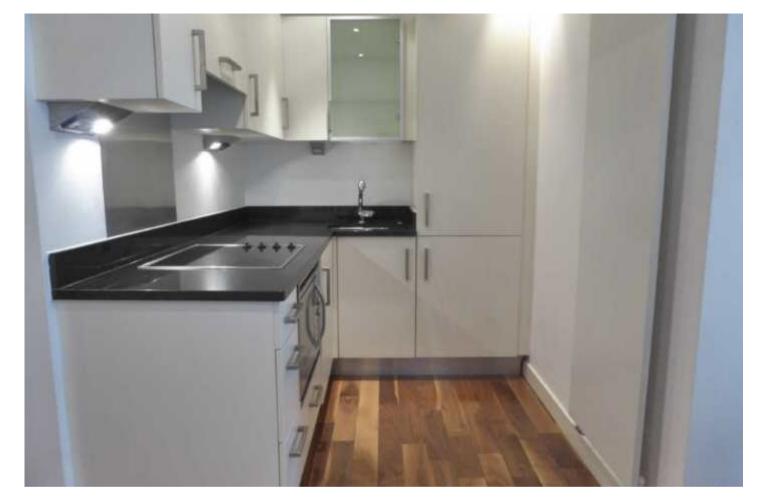

## The Property

Awaiting video walk-through...

Available Early June. This stunning twelfth floor studio apartment has been recently refurbished to a high standard throughout and features new furniture and Canadian maple floors throughout. Open plan living space with dining area, stylish fitted kitchen including fridge, microwave oven and hob. Fold away double bed and fitted wardrobes. Storage cupboard with washer/dryer. Stunning shower room with tiled pedestal bowl and w.c. Large terrace with excellent views over the communal gardens. 24 hour concierge. Furnished. Secure allocated parking. Council Tax Band B. Professionals Only. No pets.