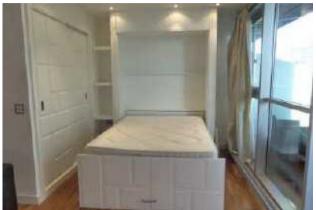

## The Property

Awaiting video walk-through...

Available Early June. This stunning twelfth floor studio apartment has been recently refurbished to a high standard throughout and features new furniture and Canadian maple floors throughout. Open plan living space with dining area, stylish fitted kitchen including fridge, microwave oven and hob. Fold away double bed and fitted wardrobes. Storage cupboard with washer/dryer. Stunning shower room with tiled pedestal bowl and w.c. Large terrace with excellent views over the communal gardens. 24 hour concierge. Furnished. Secure allocated parking. Council Tax Band B. Professionals Only. No pets.