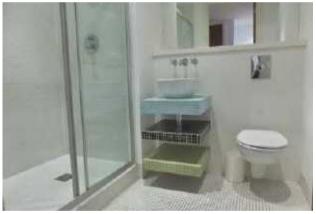

## The Property

Awaiting video walk-through...

Available Early June. This stunning twelfth floor studio apartment has been recently refurbished to a high standard throughout and features new furniture and Canadian maple floors throughout. Open plan living space with dining area, stylish fitted kitchen including fridge, microwave oven and hob. Fold away double bed and fitted wardrobes. Storage cupboard with washer/dryer. Stunning shower room with tiled pedestal bowl and w.c. Large terrace with excellent views over the communal gardens. 24 hour concierge. Furnished. Secure allocated parking. Council Tax Band B. Professionals Only. No pets.