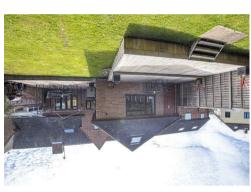

## 80 Cherry Orchard, Lichfield Lichfield WS14 9AF £425,000

A wonderful opportunity to acquire this refurbished and extended Police House in the most enviable, central location. Possibly one of the most sought after house types within the City and in very limited supply, they normally create quite a reaction. Especially when located only 0.1 miles away from Lichfield City Station and the City Centre beyond. Renovated to a high standard to provide flexible family accommodation over two floors on an impressive plot within the King Edward's catchment area. The ground floor provides an entrance hallway, dining room, living room, breakfast kitchen, inner hallway, utility, ground floor shower room and principal bedroom/family room. The first floor boasts an elegant oak gallery landing three further bedrooms and a bathroom. Externally there is a substantial, recently tarmaced, private drive to the fore and a good size lawned rear garden with patio and deck.