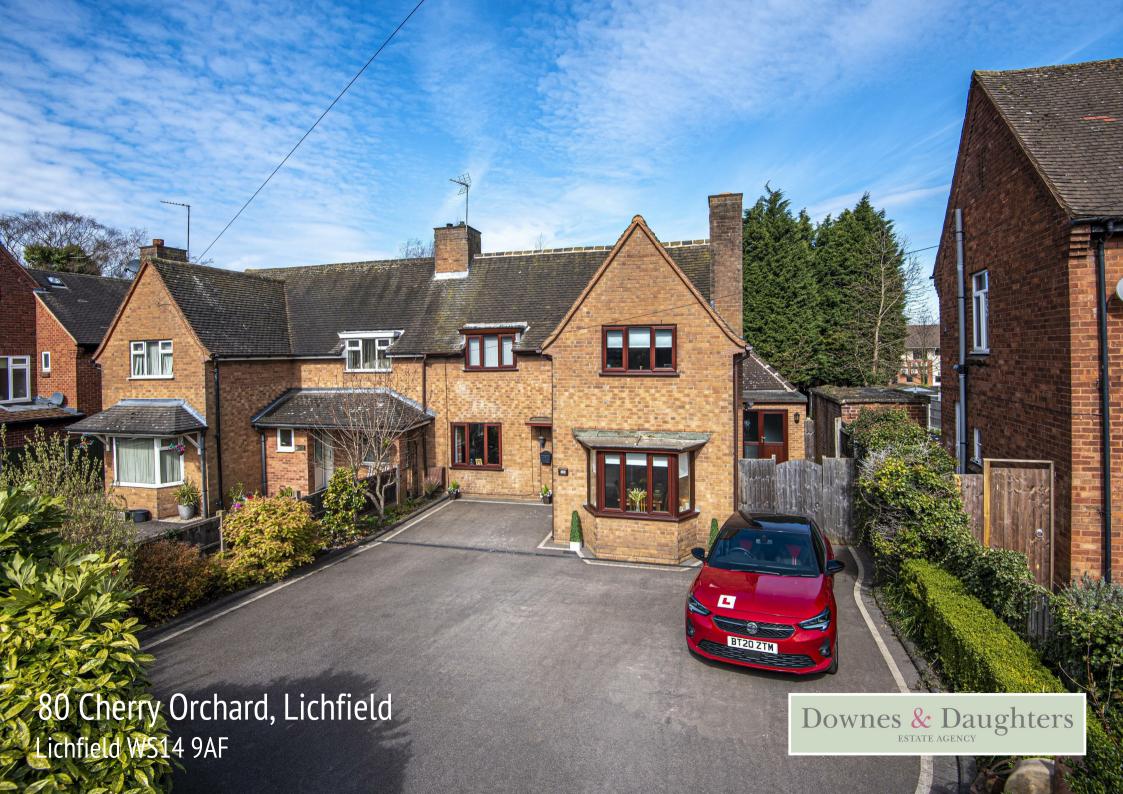

## 80 Cherry Orchard, Lichfield Lichfield WS14 9AF £425,000

A wonderful opportunity to acquire this refurbished and extended Police House in the most enviable, central location. Possibly one of the most sought after house types within the City and in very limited supply, they normally create quite a reaction. Especially when located only 0.1 miles away from Lichfield City Station and the City Centre beyond. Renovated to a high standard to provide flexible family accommodation over two floors on an impressive plot within the King Edward's catchment area. The ground floor provides an entrance hallway, dining room, living room, breakfast kitchen, inner hallway, utility, ground floor shower room and principal bedroom/family room. The first floor boasts an elegant oak gallery landing three further bedrooms and a bathroom. Externally there is a substantial, recently tarmaced, private drive to the fore and a good size lawned rear garden with patio and deck.

## OUTSIDE

Tarmac Private Driveway • Gated Side Driveway • Lawned Rear Garden • Side Return Patio Area • Large Deck