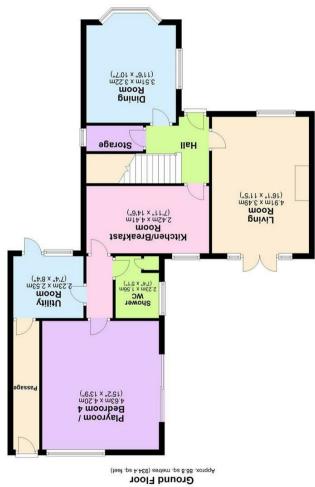

## **GROUND FLOOR**

Entrance Hallway • Dining Room • Living Room (with log burner) • Breakfast Kitchen • Inner Hallway • Utility • Ground Floor Shower Room • Principal Bedroom / Family Room • Covered Side Walkway