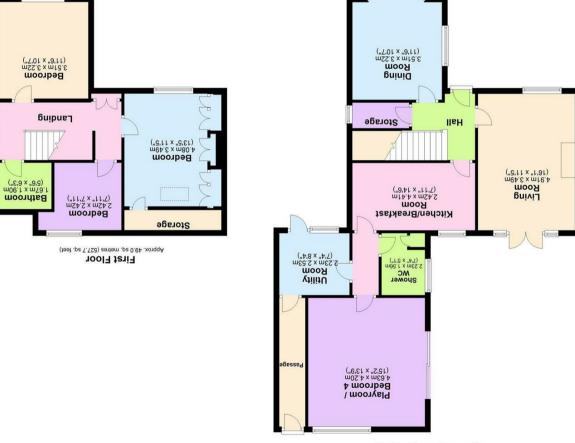

## **GROUND FLOOR**

Entrance Hallway • Dining Room • Living Room (with log burner) • Breakfast Kitchen • Inner Hallway • Utility • Ground Floor Shower Room • Principal Bedroom / Family Room • Covered Side Walkway

## FIRST FLOOR

Landing • Bedroom Two (fitted wardrobes) • Bedroom Three • Bedroom Four • Bathroom