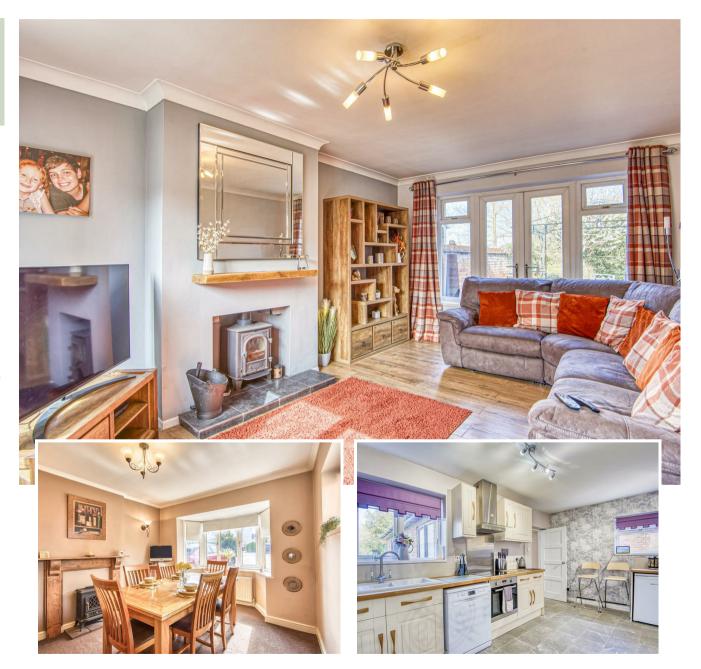

## **GROUND FLOOR**

Entrance Hallway • Dining Room • Living Room (with log burner) • Breakfast Kitchen • Inner Hallway • Utility • Ground Floor Shower Room • Principal Bedroom / Family Room • Covered Side Walkway