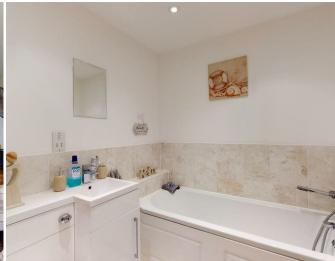

The accommodation comprises: Entrance hall, personal front door, hall, two bedrooms, master en suite, separate bathroom, reception area and a well appointed 'Paula Rosa' fully fitted kitchen as well as 8 year new build guarantee. Outside you will find a private patio seating area and communal gardens.

## **DESCRIPTION**

Entrance

Kitchen/Lounge 10'4" x 20'9" (3.17 x 6.35) Bedroom One 9'10" x 11'1" (3.00 x 3.40) Ensute 5'6" x 5'10" (1.68 x 1.78) Bedroom Two 10'9" x 9'1" (3.30 x 2.77) Bathroom 6'7" x 5'10" (2.03 x 1.80)