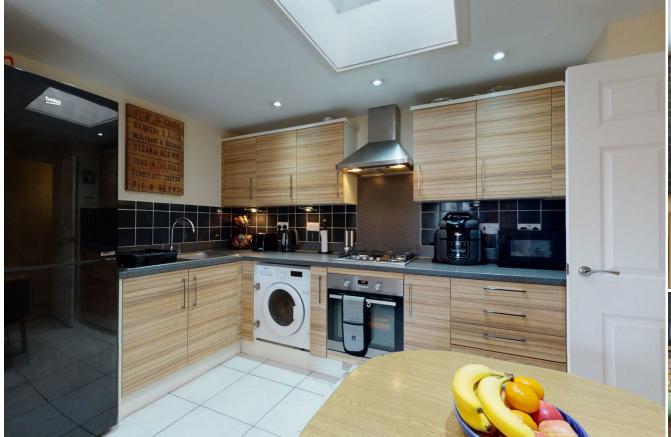

The accommodation comprises: Entrance hall, personal front door, hall, two bedrooms, master en suite, separate bathroom, reception area and a well appointed 'Paula Rosa' fully fitted kitchen as well as 8 year new build guarantee. Outside you will find a private patio seating area and communal gardens.