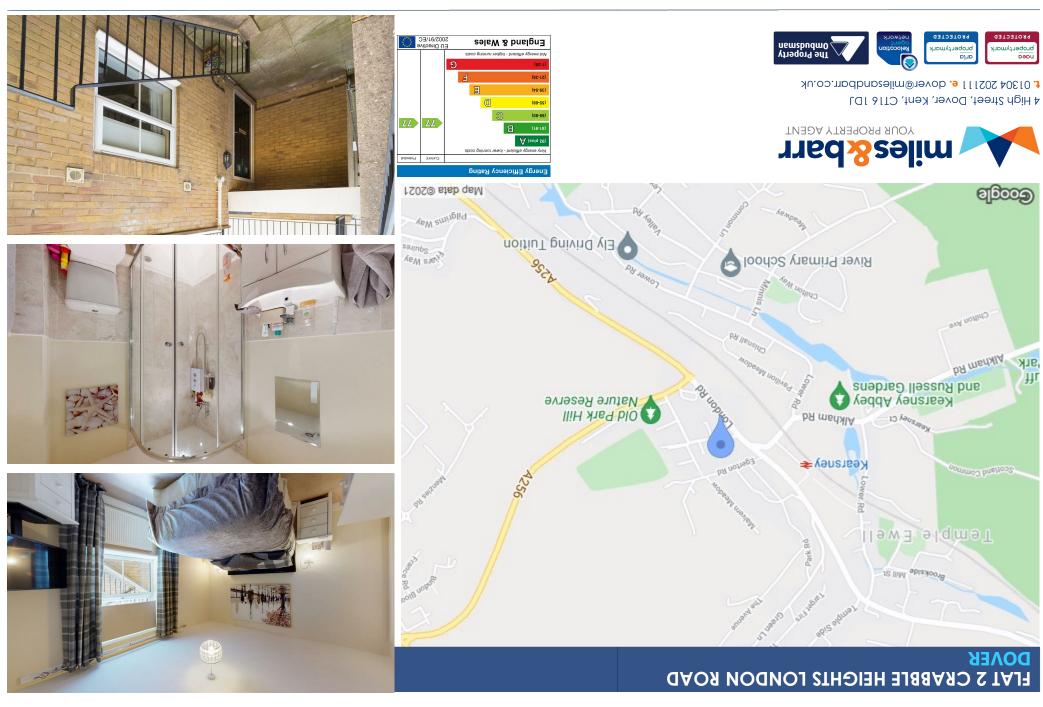

## **DESCRIPTION**

Entrance

Kitchen/Lounge 10'4" x 20'9" (3.17 x 6.35) Bedroom One 9'10" x 11'1" (3.00 x 3.40) Ensute 5'6" x 5'10" (1.68 x 1.78) Bedroom Two 10'9" x 9'1" (3.30 x 2.77) Bathroom 6'7" x 5'10" (2.03 x 1.80)