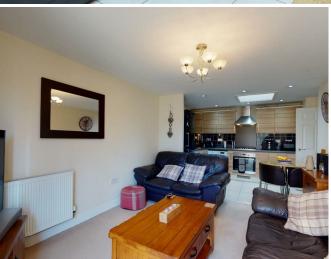

The accommodation comprises: Entrance hall, personal front door, hall, two bedrooms, master en suite, separate bathroom, reception area and a well appointed 'Paula Rosa' fully fitted kitchen as well as 8 year new build guarantee. Outside you will find a private patio seating area and communal gardens.

## **DESCRIPTION**

Entrance

Kitchen/Lounge 10'4" x 20'9" (3.17 x 6.35) Bedroom One 9'10" x 11'1" (3.00 x 3.40) Ensute 5'6" x 5'10" (1.68 x 1.78) Bedroom Two 10'9" x 9'1" (3.30 x 2.77) Bathroom 6'7" x 5'10" (2.03 x 1.80)