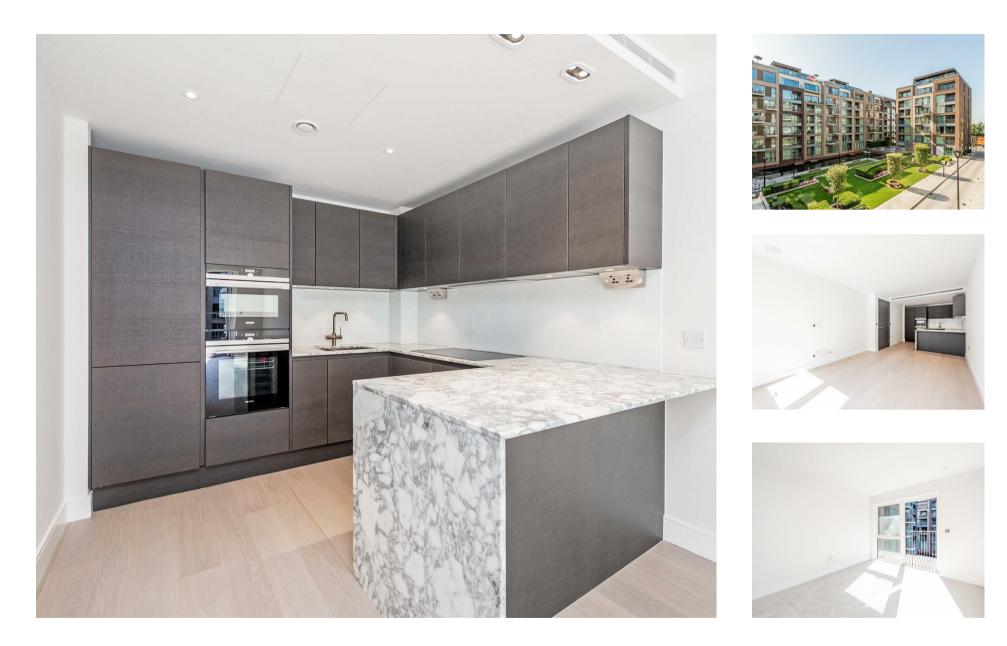

# Lockside House, 3 Thurstan Street London, SW6

# £500 Per Week

A beautifully presented un-furnished ONE DOUBLE bedroom apartment to rent, located in Lockside House, one of the buildings on Chelsea Creek development in Fulham. Comprising of an open plan reception room with access to a private balcony, modern kitchen with Siemens integrated appliances including a wine cooler, induction hob, dishwasher, oven and fridge freezer. The apartment also comes with SECURE PARKING. Lockside House is situated in one of London's most elegant dockside developments, 24 HOUR CONCIERGE. Spa and fitness suite with Swimming pool. King's Road and Chelsea Harbour are easily accessible and Imperial Wharf Station is just a few minutes' walk.