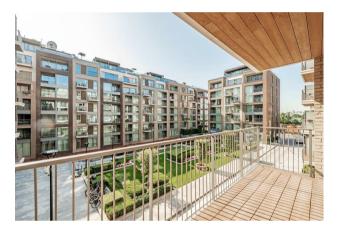

# £500 Per Week

A beautifully presented un-furnished ONE DOUBLE bedroom apartment to rent, located in Lockside House, one of the buildings on Chelsea Creek development in Fulham. Comprising of an open plan reception room with access to a private balcony, modern kitchen with Siemens integrated appliances including a wine cooler, induction hob, dishwasher, oven and fridge freezer. The apartment also comes with SECURE PARKING. Lockside House is situated in one of London's most elegant dockside developments, 24 HOUR CONCIERGE. Spa and fitness suite with Swimming pool. King's Road and Chelsea Harbour are easily accessible and Imperial Wharf Station is just a few minutes' walk.

Please note furniture may differ to that shown in current photos

- 585sq.ft (54.4sq.m)
- 1 Double Bedroom
- Luxury Bathroom
- Open Plan Reception Room
- $\cdot\,$  Kitchen with Siemens Integrated Appliances
- Private Balcony
- 24 Hour Concierge
- Secure Parking Available
- Resident's Leisure Suite with Swimming Pool, Spa & Gymnasium
- Walking Distance to Imperial Wharf Overground Station