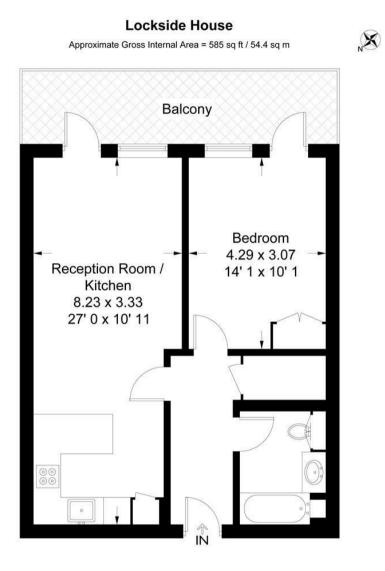

Please note furniture may differ to that shown in current photos

- 585sq.ft (54.4sq.m)
- 1 Double Bedroom
- Luxury Bathroom
- Open Plan Reception Room
- $\cdot\,$  Kitchen with Siemens Integrated Appliances
- Private Balcony
- 24 Hour Concierge
- Secure Parking Available
- Resident's Leisure Suite with Swimming Pool, Spa & Gymnasium
- Walking Distance to Imperial Wharf Overground Station

## GARTON JONES.COM

Not to scale, for guidance only and must not be relied upon as a statement of fact All measurements and areas are approximate only and have been prepared in accordance with the current edition of the RICS Code of Measuring Practice