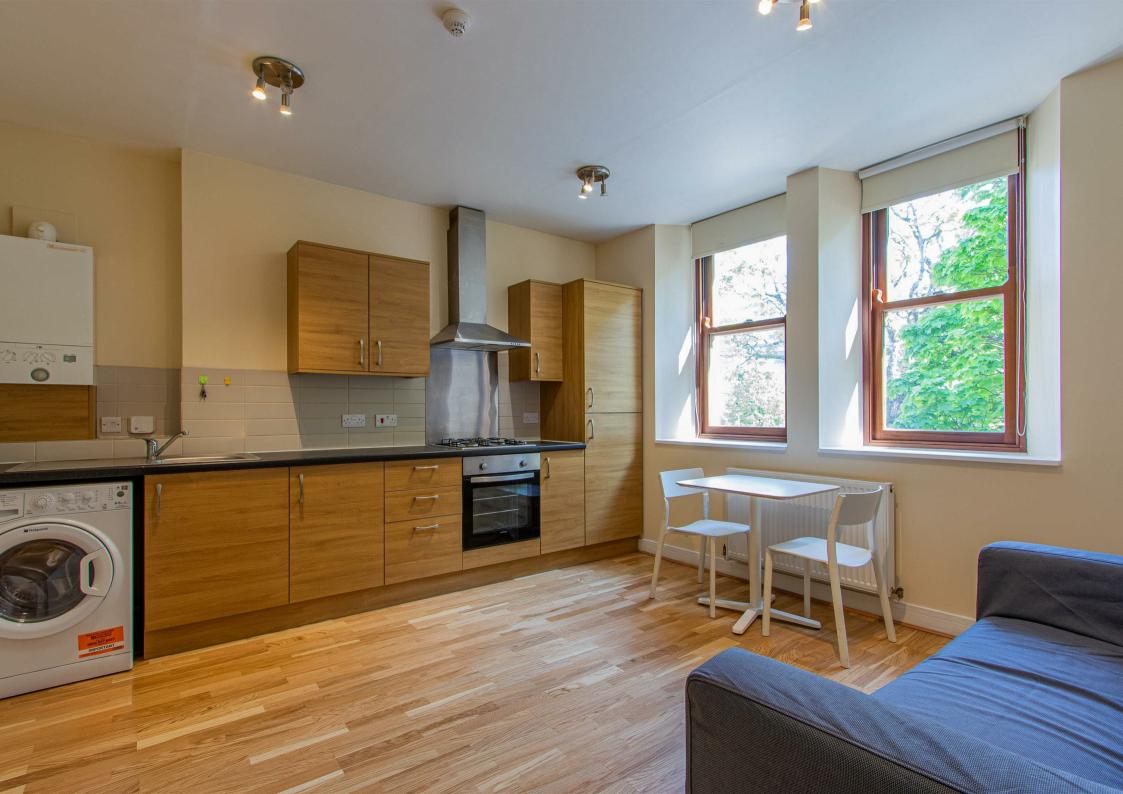

## In Brief

The Walk, Roath - a pretty, quiet street that is on the border of our fine City Centre! Newly renovated in July 2016 is this fantastic development of apartments on The Walk - just at the bottom of Richmond Road and therefore just a 5 minute stroll into the City Centre. Available here is a first-floor, furnished two bedroom apartment which has been tastefully refurbished to create a spacious, modern and bright living opportunity. Perfect for sharers, or indeed a couple, the apartment offers two double bedrooms, the rear of which with views over a rear, communal garden. The second, smaller bedroom (but still a double) is located off the lounge / kitchen area. A stylish bathroom suite is also provided with smart 'grey' tiled finish and bath tub with shower over. The lounge space is large, bright and airy with slightly recessed fitted kitchen which benefits from gas hob, integrated appliances to include a chest fridge-freezer. A lovely flat in a brilliant location! Furnished.