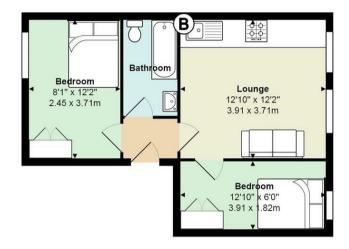

## The Walk, Roath

Total Area: 398 ft2 ... 37.0 m2

All measurements are approximate and for display purposes only

T: 029 2049 9680 info@jeffreyross.co.uk www.jeffreyross.co.uk