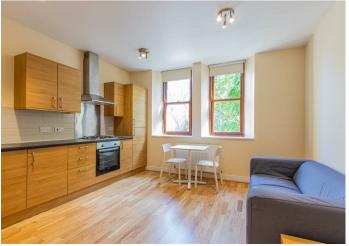

## In Brief

The Walk, Roath - a pretty, quiet street that is on the border of our fine City Centre! Newly renovated in July 2016 is this fantastic development of apartments on The Walk - just at the bottom of Richmond Road and therefore just a 5 minute stroll into the City Centre. Available here is a first-floor, furnished two bedroom apartment which has been tastefully refurbished to create a spacious, modern and bright living opportunity. Perfect for sharers, or indeed a couple, the apartment offers two double bedrooms, the rear of which with views over a rear, communal garden. The second, smaller bedroom (but still a double) is located off the lounge / kitchen area. A stylish bathroom suite is also provided with smart 'grey' tiled finish and bath tub with shower over. The lounge space is large, bright and airy with slightly recessed fitted kitchen which benefits from gas hob, integrated appliances to include a chest fridge-freezer. A lovely flat in a brilliant location! Furnished.