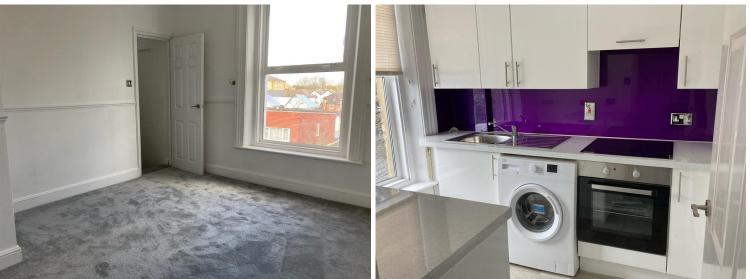

## **COMMUNAL ENTRANCE**

**ENTRANCE HALL** 

**RECEPTION ROOM** 13' 2" x 12' 5" (4.01m x 3.78m)

**BATHROOM** 7' 9" x 6' 10" (2.36m x 2.08m)

**BEDROOM 1** 13' 11" x 12' 5" wp (4.24m x 3.78m)

KITCHEN 8' 3" x 6' 11" (2.51m x 2.11m)