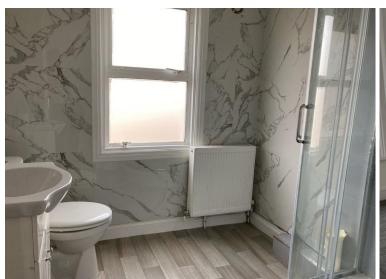

## **COMMUNAL ENTRANCE**

**ENTRANCE HALL** 

**RECEPTION ROOM** 13' 2" x 12' 5" (4.01m x 3.78m)

**BATHROOM** 7' 9" x 6' 10" (2.36m x 2.08m)

**BEDROOM 1** 13' 11" x 12' 5" wp (4.24m x 3.78m)

KITCHEN 8' 3" x 6' 11" (2.51m x 2.11m)