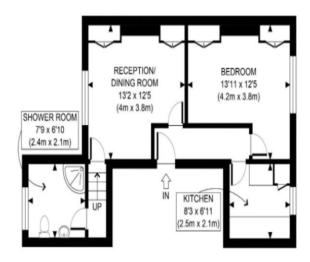

FIRST FLOOR GROSS INTERNAL FLOOR AREA 476 SQ FT

## **COMMUNAL ENTRANCE**

**ENTRANCE HALL** 

**RECEPTION ROOM** 13' 2" x 12' 5" (4.01m x 3.78m)

**BATHROOM** 7' 9" x 6' 10" (2.36m x 2.08m)

**BEDROOM 1** 13' 11" x 12' 5" wp (4.24m x 3.78m)

KITCHEN 8' 3" x 6' 11" (2.51m x 2.11m)