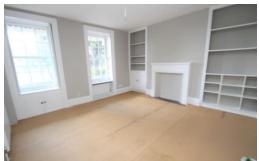

## **UPPER GROUND FLOOR**

LOUNGE 13' 9" x 13' 5" (4.19m x 4.09m)

KITCHEN 9' 5" x 7' 2" (2.87m x 2.18m)

BEDROOM ONE 11' 6" x 11' (3.51m x 3.35m)

WC 4' 9" x 2' 10" (1.45m x 0.86m)

LOWER GROUND FLOOR

LOUNGE TWO 14' 2" x 13' 9" (4.32m x 4.19m)