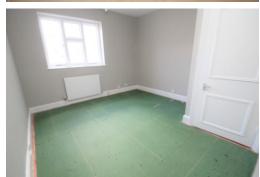

## **UPPER GROUND FLOOR**

LOUNGE 13' 9" x 13' 5" (4.19m x 4.09m)

KITCHEN 9' 5" x 7' 2" (2.87m x 2.18m)

BEDROOM ONE 11' 6" x 11' (3.51m x 3.35m)

WC 4' 9" x 2' 10" (1.45m x 0.86m)

LOWER GROUND FLOOR

LOUNGE TWO 14' 2" x 13' 9" (4.32m x 4.19m)

BEDROOM TWO 12' 1" x 9' 8" (3.68m x 2.95m)

BATHROOM 12' 9" x 5' (3.89m x 1.52m)

**TENURE** Share of Freehold. New lease on completion.

**MAINTENANCE** Approx £950 per annum.

**GROUND RENT** Approx £100 per annum.