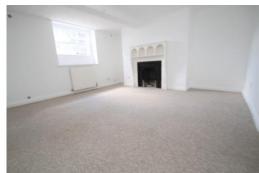

## **UPPER GROUND FLOOR**

LOUNGE 13' 9" x 13' 5" (4.19m x 4.09m)

KITCHEN 9' 5" x 7' 2" (2.87m x 2.18m)

BEDROOM ONE 11' 6" x 11' (3.51m x 3.35m)

WC 4' 9" x 2' 10" (1.45m x 0.86m)

LOWER GROUND FLOOR

LOUNGE TWO 14' 2" x 13' 9" (4.32m x 4.19m)