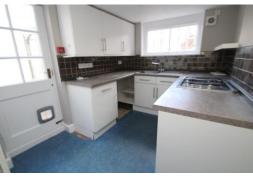

## **UPPER GROUND FLOOR**

LOUNGE 13' 9" x 13' 5" (4.19m x 4.09m)

KITCHEN 9' 5" x 7' 2" (2.87m x 2.18m)

BEDROOM ONE 11' 6" x 11' (3.51m x 3.35m)

WC 4' 9" x 2' 10" (1.45m x 0.86m)

LOWER GROUND FLOOR

LOUNGE TWO 14' 2" x 13' 9" (4.32m x 4.19m)