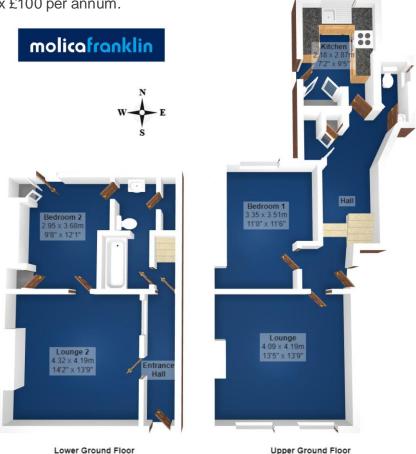

## **UPPER GROUND FLOOR**

LOUNGE 13' 9" x 13' 5" (4.19m x 4.09m)

KITCHEN 9' 5" x 7' 2" (2.87m x 2.18m)

BEDROOM ONE 11' 6" x 11' (3.51m x 3.35m)

WC 4' 9" x 2' 10" (1.45m x 0.86m)

LOWER GROUND FLOOR

LOUNGE TWO 14' 2" x 13' 9" (4.32m x 4.19m)

BEDROOM TWO 12' 1" x 9' 8" (3.68m x 2.95m)

BATHROOM 12' 9" x 5' (3.89m x 1.52m)

**TENURE** Share of Freehold. New lease on completion.

**MAINTENANCE** Approx £950 per annum.

**GROUND RENT** Approx £100 per annum.

**EPC RATING D** 

Total Area: 99.8 m² ... 1074 ft²

Whilst every attempt has been made to ensure the accuracy of the floor plan contained here, measurements are approximate and no responsibility is taken for error, omission or mis-statement.

This plan is for illustrative purposes only and should be used as such by any prospective purchaser. Created by Jim 2021

These particulars are produced in good faith and are believed to be correct, but their accuracy is in no way guaranteed and they do not form part of a contract. We have not carried out a survey, nor tested the services, appliances and specified fittings. Room measurements are approximate.