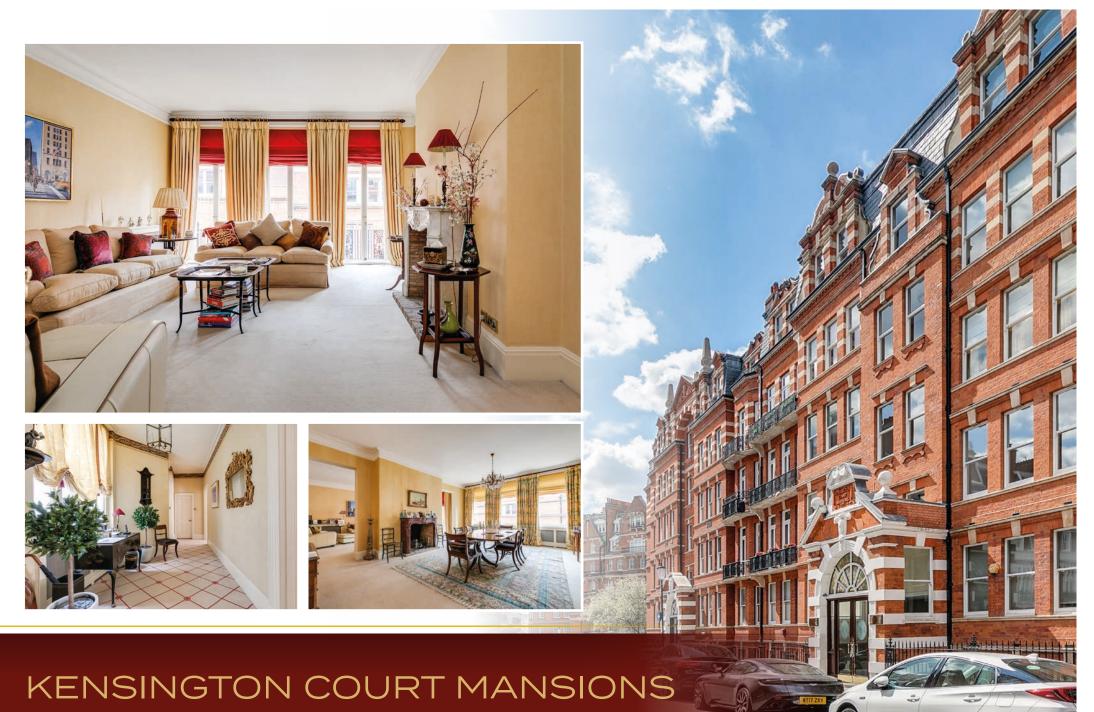

KENSINGTON COURT | KENSINGTON W8

A BRIGHT AND WELL-PROPORTIONED FOUR BEDROOMED LATERAL APARTMENT ON THE SECOND FLOOR OF THIS HIGHLY SOUGHT, SMART RED BRICK MANSION BUILDING

## SECOND FLOOR

**Approximate Gross Internal Area** 202.89 sq m / 2,184 sq ft (Excluding Void) Measuring nearly 2,200 sq ft, with views over private communal gardens and boasting its own private balcony spanning the full width of the grand reception room, this elegant apartment with its high ceilings, has an abundance of living space, with its interconnected drawing room and dining rooms, separate kitchen / breakfast room, a master suite with bathroom and three further double bedrooms, bathroom and guest cloakroom. The block further benefits from a resident porter and lift.

Kensington Court Mansions is quietly situated, but is within a few minutes' walk of the wide range of shopping and transport amenities of Kensington High Street and the open spaces of Kensington Gardens.

## **ACCOMMODATION & AMENITIES**

- Drawing Room Dining Room Kitchen/Breakfast Room
- Master Bedroom with En Suite Bathroom
- Three Further Double Bedrooms Bathroom
- Guest Cloakroom Balcony Vault Storage
- Lift Porter Communal Gardens