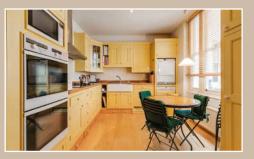

## SECOND FLOOR

**Approximate Gross Internal Area** 202.89 sq m / 2,184 sq ft (Excluding Void) Measuring nearly 2,200 sq ft, with views over private communal gardens and boasting its own private balcony spanning the full width of the grand reception room, this elegant apartment with its high ceilings, has an abundance of living space, with its interconnected drawing room and dining rooms, separate kitchen / breakfast room, a master suite with bathroom and three further double bedrooms, bathroom and guest cloakroom. The block further benefits from a resident porter and lift.

## **ACCOMMODATION & AMENITIES**

- Drawing Room Dining Room Kitchen/Breakfast Room
- Master Bedroom with En Suite Bathroom
- Three Further Double Bedrooms Bathroom
- Guest Cloakroom Balcony Vault Storage
- Lift Porter Communal Gardens