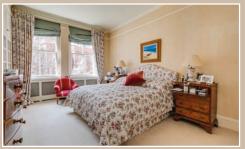

## SECOND FLOOR

**Approximate Gross Internal Area** 202.89 sq m / 2,184 sq ft (Excluding Void) Measuring nearly 2,200 sq ft, with views over private communal gardens and boasting its own private balcony spanning the full width of the grand reception room, this elegant apartment with its high ceilings, has an abundance of living space, with its interconnected drawing room and dining rooms, separate kitchen / breakfast room, a master suite with bathroom and three further double bedrooms, bathroom and guest cloakroom. The block further benefits from a resident porter and lift.

## **ACCOMMODATION & AMENITIES**

- Drawing Room Dining Room Kitchen/Breakfast Room
- Master Bedroom with En Suite Bathroom
- Three Further Double Bedrooms Bathroom
- Guest Cloakroom Balcony Vault Storage
- Lift Porter Communal Gardens