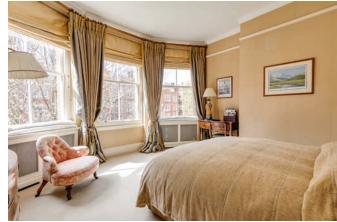

## SECOND FLOOR

**Approximate Gross Internal Area** 202.89 sq m / 2,184 sq ft (Excluding Void) Measuring nearly 2,200 sq ft, with views over private communal gardens and boasting its own private balcony spanning the full width of the grand reception room, this elegant apartment with its high ceilings, has an abundance of living space, with its interconnected drawing room and dining rooms, separate kitchen / breakfast room, a master suite with bathroom and three further double bedrooms, bathroom and guest cloakroom. The block further benefits from a resident porter and lift.

## **ACCOMMODATION & AMENITIES**

- Drawing Room Dining Room Kitchen/Breakfast Room
- Master Bedroom with En Suite Bathroom
- Three Further Double Bedrooms Bathroom
- Guest Cloakroom Balcony Vault Storage
- Lift Porter Communal Gardens