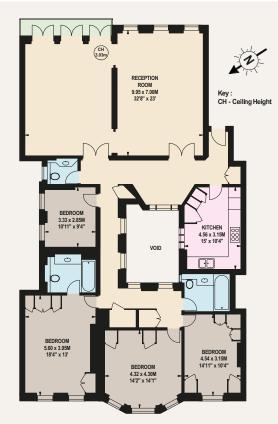

## SECOND FLOOR

**Approximate Gross Internal Area** 202.89 sq m / 2,184 sq ft (Excluding Void) Measuring nearly 2,200 sq ft, with views over private communal gardens and boasting its own private balcony spanning the full width of the grand reception room, this elegant apartment with its high ceilings, has an abundance of living space, with its interconnected drawing room and dining rooms, separate kitchen / breakfast room, a master suite with bathroom and three further double bedrooms, bathroom and guest cloakroom. The block further benefits from a resident porter and lift.

## **ACCOMMODATION & AMENITIES**

- Drawing Room Dining Room Kitchen/Breakfast Room
- Master Bedroom with En Suite Bathroom
- Three Further Double Bedrooms Bathroom
- Guest Cloakroom Balcony Vault Storage
- Lift Porter Communal Gardens

Illustration for identification purposes only, measurements are approximate, not to scale.