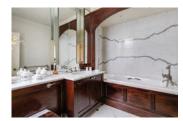

## SECOND FLOOR

**Approximate Gross Internal Area** 202.89 sq m / 2,184 sq ft (Excluding Void) Measuring nearly 2,200 sq ft, with views over private communal gardens and boasting its own private balcony spanning the full width of the grand reception room, this elegant apartment with its high ceilings, has an abundance of living space, with its interconnected drawing room and dining rooms, separate kitchen / breakfast room, a master suite with bathroom and three further double bedrooms, bathroom and guest cloakroom. The block further benefits from a resident porter and lift.

## **ACCOMMODATION & AMENITIES**

- Drawing Room Dining Room Kitchen/Breakfast Room
- Master Bedroom with En Suite Bathroom
- Three Further Double Bedrooms Bathroom
- Guest Cloakroom Balcony Vault Storage
- Lift Porter Communal Gardens