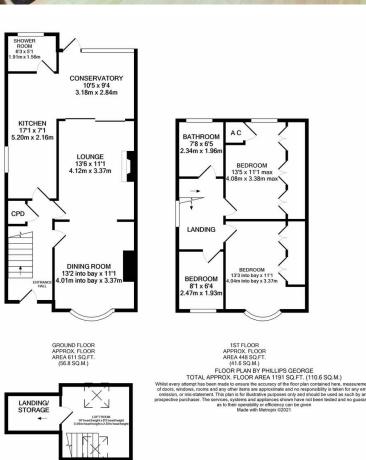

## **Property Summary**

A well presented and well proportioned semi detached house in the highly desirable Stoneygate location. The accommodation comprises entrance hall, lounge, dining room, kitchen, conservatory, shower room, three bedrooms, family bathroom, loft room, off road parking, rear garden and garage. This house is a real must see so call Phillips George on 01162168178 to book your viewing today!

- Three Bedrooms
- Semi Detached
- Extended
- Loft Room
- Shower Room & Bathroom
- Garage
- **Great Location**
- Cons ervatory