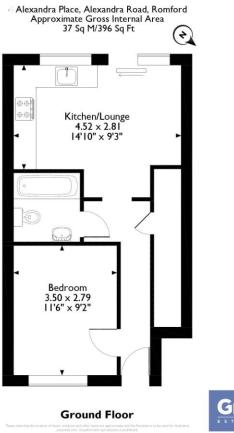

## **ACCOMMODATION**

**HALLWAY** 

KITCHEN / LOUNGE 14'10" x 9'3"

BEDROOM 11'6" x 9'2"

**BATHROOM** 

**COMMUNAL GARDEN** 

**ALLOCATED PARKING** 

DISCLAIM ER: These particulars, whilst believed to be accurate are set out as a general outline only for guidance and do not constitute any part of an offer or contract. Intending purchasers should not reply on them as statements or representation of fact, but must satisfy themselves by inspection or otherwise as to their accuracy. We have not carried out a detailed survey nor tested the services, appliances and specific fittings. Room sizes should not be relied upon for carpets and furnishings. The measurements given are approximate. No person in this firm's employment has the authority to make or give any representation or warranty in respect of the property.