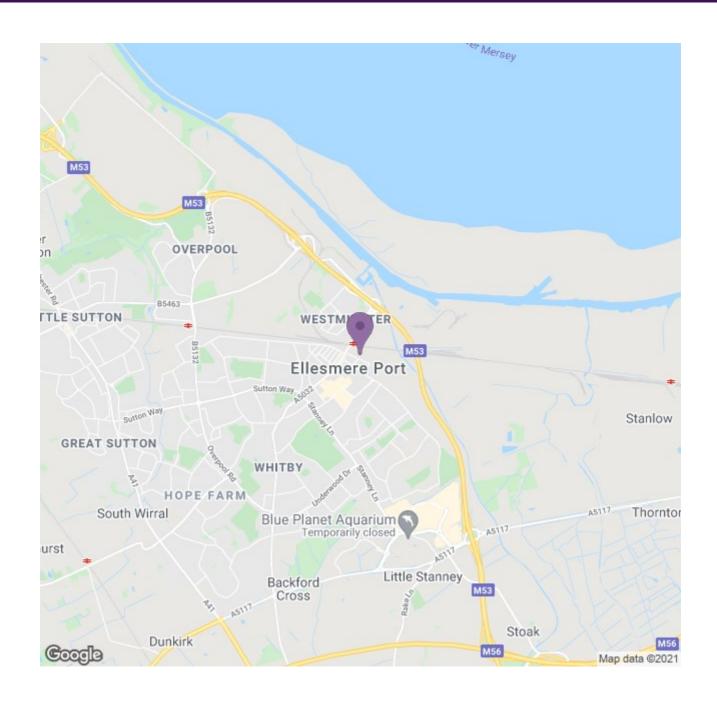

stairs lead you up to the master bedroom, a double bedroom and single bedroom, and family sized bathroom. There's both upstairs and downstairs storage space too. This stunning energy-efficient home has beautiful flooring throughout and fitted alarm systems for your peace of mind. Great looking and thoroughly welcoming, everything in the Ellesmere has been designed and built to high standards.

Whilst this property is a new build property, it has been previously let. All properties are maintained and inspected once a tenant has moved out in order to keep the property to a high standard.

Images are demonstrative of this property type. The images are therefore not plot or site specific and spec may vary slightly. Properties are let unfurnished.







## **Ascend**Built on higher standards