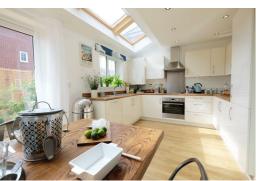

The Ellesmere has it all. On the ground floor, there's the spacious living room, and a contemporary open-plan kitchen and dining room with fantastic skylights, making this space ideal for entertaining or enjoying family time. Adding to the plentiful natural light, the French windows lead out into the private garden where you can get your friends round for all fresco dining and outdoor entertaining.