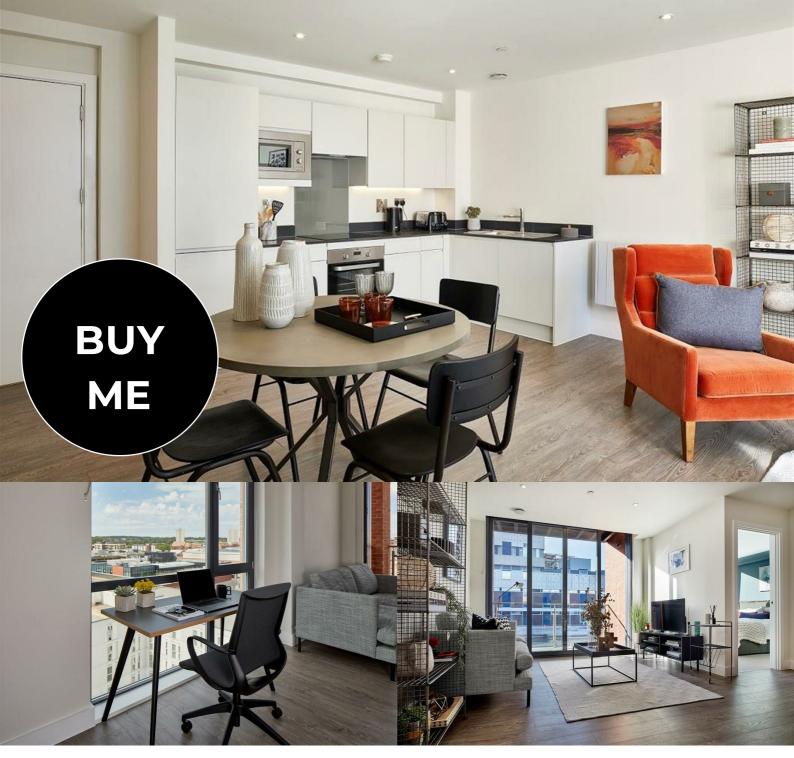

## The Whitmore Collection, B3 1DD

#### JEWELLERY QUARTER

- Friendly on-site team Includes resident services, concierge, housekeeping and maintenance
- · Secure gated on-site parking and indoor cycle storage with CCTV
- Bespoke designer furniture, furnished and unfurnished options available
- Pets are welcome, we know your pet is part of the Residents' Communal Courtyard and new family so our apartments are pet friendly (small pets only)
- Flexible contracts choose to stay from 6 months to 5 years

- Brand new canal-side apartment within a vibrant new community
- Speedy 100MB Virgin broadband ready-to-go and included in your rent
- Work from home area

0121 366 0456

- landscaped public square
- Residents' Clubhouse with gym, entertainment zone, private dining room and cinema area