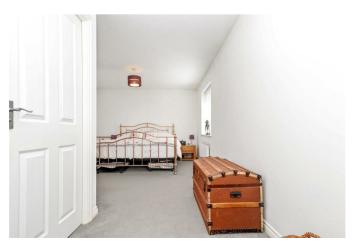

## Hawksley Crescent, Hailsham

Entrance Hallway 1.37 x 3.58 x 3.41 x 1.01 (4'5" x 11'8" x 11'2" x 3'3")

Kitchen - Dining Room 3.43 x 6.85 (11'3" x 22'5")

Dining Room 3.78 x 3.45 (12'4" x 11'3")

Lounge 4.53 x 4.58 (14'10" x 15'0")

WC

Stairs To First Floor

Landing 4.16 x 2.03 (13'7" x 6'7")

Master Bedroom 3.45 x 6.08 (11'3" x 19'11" )

Ensuite Shower Room 1.66 x 2.15 (5'5" x 7'0")

Bedroom Two 3.77 x 4.57 (12'4" x 14'11")

Bedroom Three 3.11 x 3.40 (10'2" x 11'1")