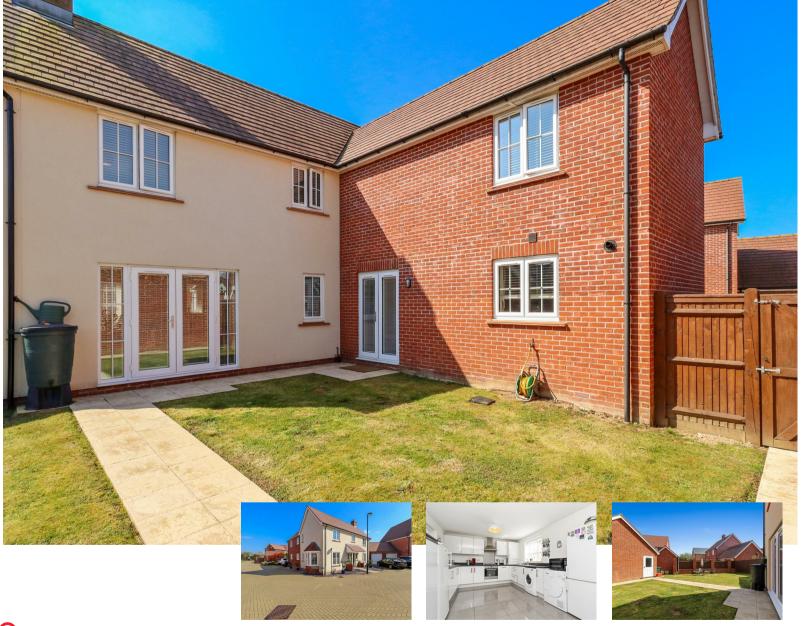

Situated within the Taylor Wimpey built 'Grange' development in North Hailsham, we are pleased to offer this beautifully presented, generously proportioned, detached house.

Inside it is arranged with a spacious, light and airy entrance hall, dual aspect lounge with patio doors leading into the private garden, 22ft kitchen-dining room again with patio doors into the garden, separate dining room with bay window, wc, stairs to the first floor landing, 20FT master bedroom overlooking the garden, ensuite shower room, three further double bedrooms and a family bathroom. To the side of the house is block paved off road parking for 3/4 vehicles and a garage.

To explore this great opportunity please take a look through our 3D Virtual Tour online and our professional photography before calling us for an accompanied viewing.