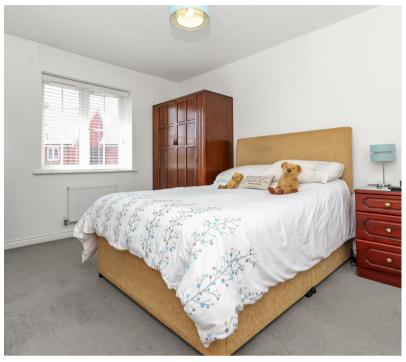

WC

Stairs To First Floor

Landing 4.16 x 2.03 (13'7" x 6'7")

Master Bedroom 3.45 x 6.08 (11'3" x 19'11" )

Ensuite Shower Room 1.66 x 2.15 (5'5" x 7'0")

Bedroom Two 3.77 x 4.57 (12'4" x 14'11")

Bedroom Three 3.11 x 3.40 (10'2" x 11'1")