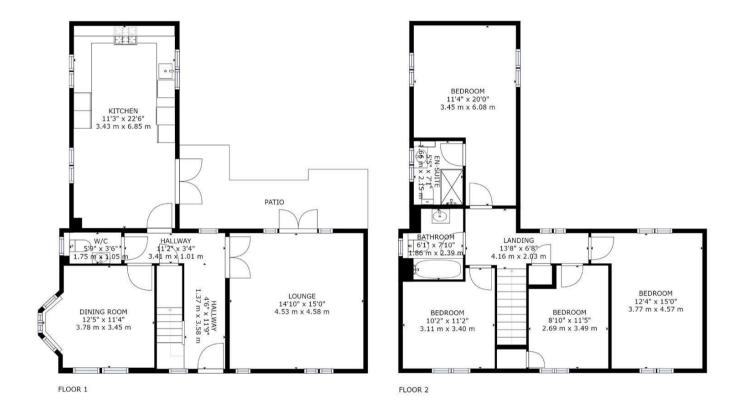

## Hawksley Crescent, Hailsham

Entrance Hallway 1.37 x 3.58 x 3.41 x 1.01 (4'5" x 11'8" x 11'2" x 3'3")

Kitchen - Dining Room 3.43 x 6.85 (11'3" x 22'5")

Dining Room 3.78 x 3.45 (12'4" x 11'3")

Lounge 4.53 x 4.58 (14'10" x 15'0")

WC

Stairs To First Floor

Landing 4.16 x 2.03 (13'7" x 6'7")

Master Bedroom 3.45 x 6.08 (11'3" x 19'11" )

Ensuite Shower Room 1.66 x 2.15 (5'5" x 7'0")

Bedroom Two 3.77 x 4.57 (12'4" x 14'11")

Bedroom Three 3.11 x 3.40 (10'2" x 11'1")

Bedroom Four 2.69 x 3.49 (8'9" x 11'5")

Family Bathroom

Off Road Parking For 3/4 Vehicles

Garage

Closeby Parkland

stevens

GROSS INTERNAL AREA FLOOR 1: 771 sq. ft,72 m2, FLOOR 2: 759 sq. ft,71 m2 TOTAL: 1530 sq. ft,142 m2

You may download, store and use the material for your own personal use and research. You

or of any other party or make the same available in hard copy or in any other media without