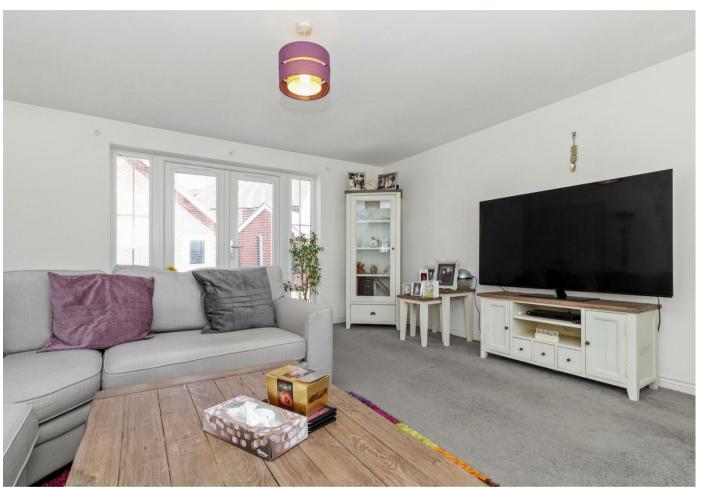

Situated within the Taylor Wimpey built 'Grange' development in North Hailsham, we are pleased to offer this beautifully presented, generously proportioned, detached house.

Inside it is arranged with a spacious, light and airy entrance hall, dual aspect lounge with patio doors leading into the private garden, 22ft kitchen-dining room again with patio doors into the garden, separate dining room with bay window, wc, stairs to the first floor landing, 20FT master bedroom overlooking the garden, ensuite shower room, three further double bedrooms and a family bathroom. To the side of the house is block paved off road parking for 3/4 vehicles and a garage.

## Hawksley Crescent, Hailsham

Entrance Hallway 1.37 x 3.58 x 3.41 x 1.01 (4'5" x 11'8" x 11'2" x 3'3")

Kitchen - Dining Room 3.43 x 6.85 (11'3" x 22'5")

Dining Room 3.78 x 3.45 (12'4" x 11'3")

Lounge 4.53 x 4.58 (14'10" x 15'0")