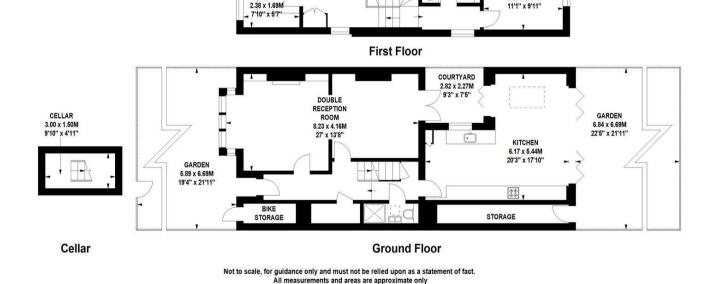

**Rylett Crescent, W12** 

Approximate gross internal area

147.80 sg m / 1591 sg ft

(Including Storage & Bike Storage)

Storage & Bike Storage 6.41 sg m / 69 sg ft

BEDROOM

4.41 x 3.64M

14'6" x 11'11"

STUDY

BEDROOM

3.69 x 3.61M

12'1" x 11'10"

Tenure - Freehold Local Authority -Hammersmith and Fulham Council Tax - Band G

## THE PROPERTY

A characterful semi-detached period home with lovely open aspects to front and rear located on this sought after and quiet residential street. The house benefits from high ceilings, period features and an abundance of light with the accommodation comprising a 27' double reception room with marble fireplace, bay window and doors to a secluded courtyard, full-width kitchen/dining room with bespoke kitchen and bi-fold doors onto the garden, private west facing garden with open aspect, three double bedrooms and a study all with open views over gardens, family bathroom, shower room, various storage including a loft, cellar, garden storage and bike store and a generous front garden. Rylett Crescent is a quiet residential street located within a short walk of Ravenscourt Court Park and a number of local shops, cafes and restaurants. Transport links include Stamford Brook and Ravenscourt Park stations, local bus routes and the A4/M4 for routes in and out of London.

BEDROOM

3.39 x 3.01M