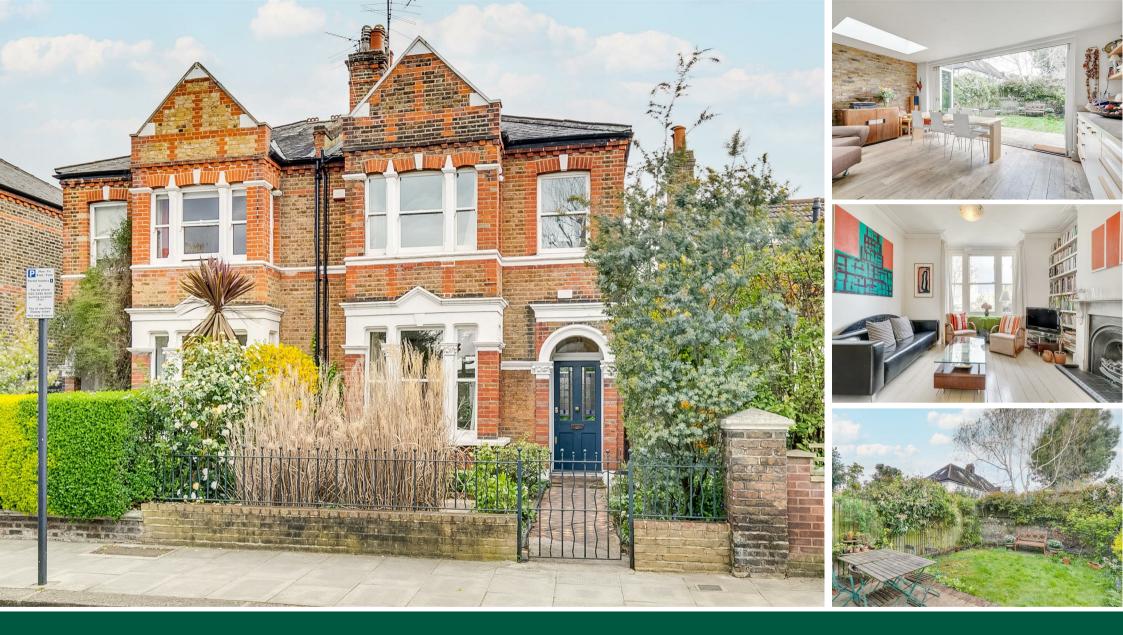

Rylett Crescent, London, W12 9RP £1,595,000

- Semi detached period property
- Open aspects to front and rear
- Full-width kitchen/dining room

PrimeLocation.com

- West facing garden
- 27' Double reception room
- Host of original features

## THE PROPERTY

A characterful semi-detached period home with lovely open aspects to front and rear located on this sought after and quiet residential street. The house benefits from high ceilings, period features and an abundance of light with the accommodation comprising a 27' double reception room with marble fireplace, bay window and doors to a secluded courtyard, full-width kitchen/dining room with bespoke kitchen and bi-fold doors onto the garden, private west facing garden with open aspect, three double bedrooms and a study all with open views over gardens, family bathroom, shower room, various storage including a loft, cellar, garden storage and bike store and a generous front garden. Rylett Crescent is a quiet residential street located within a short walk of Ravenscourt Court Park and a number of local shops, cafes and restaurants. Transport links include Stamford Brook and Ravenscourt Park stations, local bus routes and the A4/M4 for routes in and out of London.