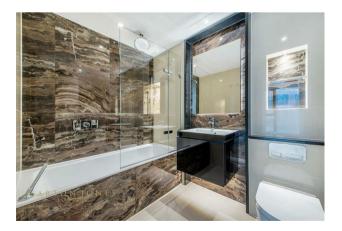

#### £850 Per Week

A TWO BEDROOM apartment of approx. 807 sq.ft (75sq.m) to rent in Westmark Tower, one of the buildings of this new development — West End Gate. The apartment will be FURNISHED and offers an open plan reception with access to a PRIVATE BALCONY, modern kitchen with a marble top breakfast bar and integrated appliances including, induction hob, dishwasher, oven and fridge freezer. There are two luxury bathrooms (inclusive of one en-suite), a large utility cupboard housing a washer dryer and good storage, wood flooring, comfort cooling and underfloor heating. West End Gate offers luxurious central London living with a 24 hour concierge, exclusive use of The Spa, health and fitness suite with an indoor swimming pool, sauna, steam room, gymnasium, Cinema and dining room for private entertaining. Superbly located to the local amenities of Edgware Road and Marble Arch. Transport links include Circle, District, Bakerloo and Hammersmith & City lines and Paddington (Heathrow Express). The green open spaces of Hyde Park are also within walking distance.