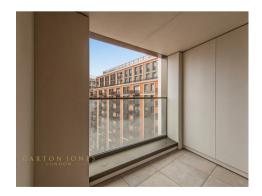

#### £850 Per Week

A TWO BEDROOM apartment of approx. 807 sq.ft (75sq.m) to rent in Westmark Tower, one of the buildings of this new development — West End Gate. The apartment will be FURNISHED and offers an open plan reception with access to a PRIVATE BALCONY, modern kitchen with a marble top breakfast bar and integrated appliances including, induction hob, dishwasher, oven and fridge freezer. There are two luxury bathrooms (inclusive of one en-suite), a large utility cupboard housing a washer dryer and good storage, wood flooring, comfort cooling and underfloor heating. West End Gate offers luxurious central London living with a 24 hour concierge, exclusive use of The Spa, health and fitness suite with an indoor swimming pool, sauna, steam room, gymnasium, Cinema and dining room for private entertaining. Superbly located to the local amenities of Edgware Road and Marble Arch. Transport links include Circle, District, Bakerloo and Hammersmith & City lines and Paddington (Heathrow Express). The green open spaces of Hyde Park are also within walking distance.

Available via Garton Jones Chelsea & Belgravia.

Please note the photos contain virtual furniture and the floor plan is mirrored.

EPC certificate available on request.

- 807 Sq.ft (75 Sq.m)
- Two Double Bedrooms
- Open Plan Reception Room
- Integrated Kitchen
- Two Luxury Bathrooms (One En-Suite)
- 24 Hour Concierge
- Private Balcony
- $\cdot \,$  Underfloor Heating
- Superbly located to the local amenities of Edgware Road and Marble Arch
- Transport links include Circle, District, Bakerloo and Hammersmith & City lines and Paddington (Heathrow Express)