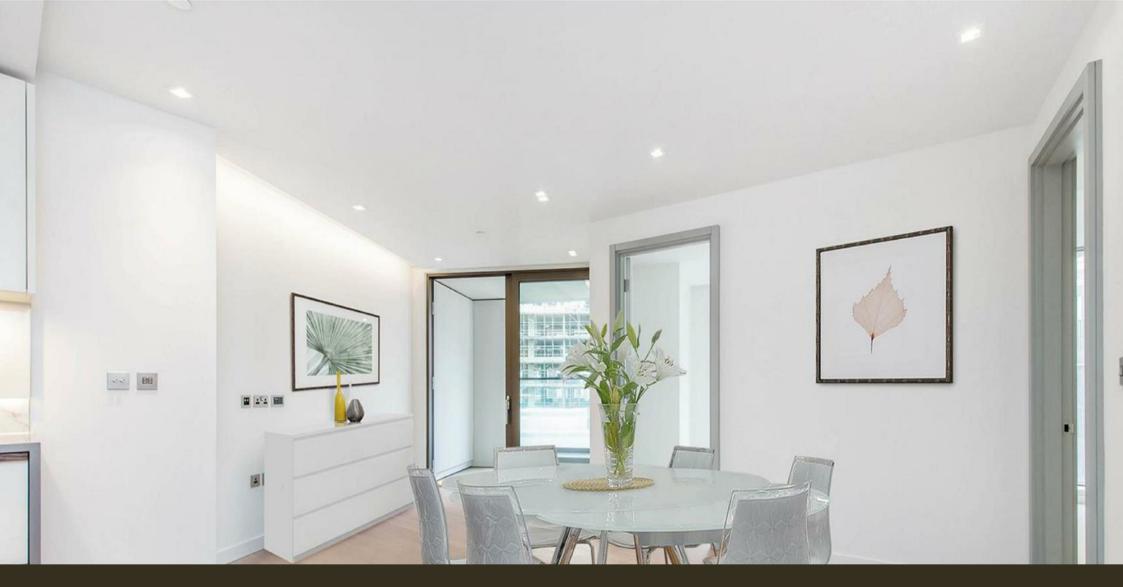

#### £850 Per Week

A TWO BEDROOM apartment of approx. 807 sq.ft (75sq.m) to rent in Westmark Tower, one of the buildings of this new development — West End Gate. The apartment will be FURNISHED and offers an open plan reception with access to a PRIVATE BALCONY, modern kitchen with a marble top breakfast bar and integrated appliances including, induction hob, dishwasher, oven and fridge freezer. There are two luxury bathrooms (inclusive of one en-suite), a large utility cupboard housing a washer dryer and good storage, wood flooring, comfort cooling and underfloor heating. West End Gate offers luxurious central London living with a 24 hour concierge, exclusive use of The Spa, health and fitness suite with an indoor swimming pool, sauna, steam room, gymnasium, Cinema and dining room for private entertaining. Superbly located to the local amenities of Edgware Road and Marble Arch. Transport links include Circle, District, Bakerloo and Hammersmith & City lines and Paddington (Heathrow Express). The green open spaces of Hyde Park are also within walking distance.