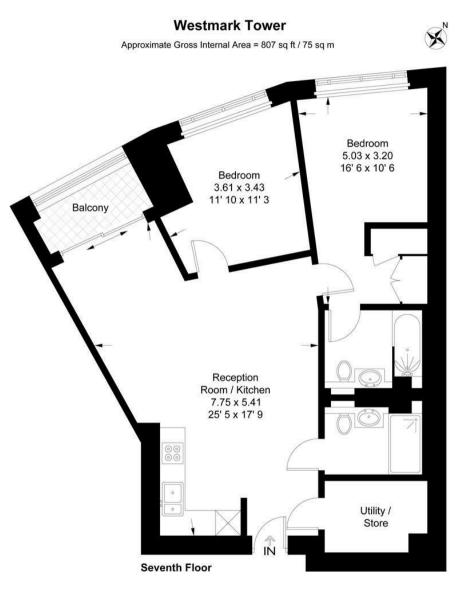

#### £850 Per Week

A TWO BEDROOM apartment of approx. 807 sq.ft (75sq.m) to rent in Westmark Tower, one of the buildings of this new development — West End Gate. The apartment will be FURNISHED and offers an open plan reception with access to a PRIVATE BALCONY, modern kitchen with a marble top breakfast bar and integrated appliances including, induction hob, dishwasher, oven and fridge freezer. There are two luxury bathrooms (inclusive of one en-suite), a large utility cupboard housing a washer dryer and good storage, wood flooring, comfort cooling and underfloor heating. West End Gate offers luxurious central London living with a 24 hour concierge, exclusive use of The Spa, health and fitness suite with an indoor swimming pool, sauna, steam room, gymnasium, Cinema and dining room for private entertaining. Superbly located to the local amenities of Edgware Road and Marble Arch. Transport links include Circle, District, Bakerloo and Hammersmith & City lines and Paddington (Heathrow Express). The green open spaces of Hyde Park are also within walking distance.

Available via Garton Jones Chelsea & Belgravia.

Please note the photos contain virtual furniture and the floor plan is mirrored.

EPC certificate available on request.

- 807 Sq.ft (75 Sq.m)
- Two Double Bedrooms
- Open Plan Reception Room
- Integrated Kitchen
- Two Luxury Bathrooms (One En-Suite)
- 24 Hour Concierge
- Private Balcony
- $\cdot \,$  Underfloor Heating
- Superbly located to the local amenities of Edgware Road and Marble Arch
- Transport links include Circle, District, Bakerloo and Hammersmith & City lines and Paddington (Heathrow Express)

#### GARTON JONES.COM

Not to scale, for guidance only and must not be relied upon as a statement of fact All measurements and areas are approximate only and have been prepared in accordance with the current edition of the RICS Code of Measuring Practice