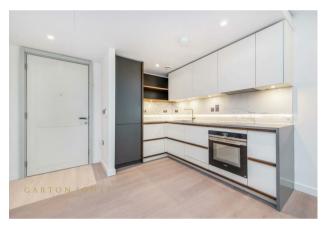

#### £850 Per Week

A TWO BEDROOM apartment of approx. 807 sq.ft (75sq.m) to rent in Westmark Tower, one of the buildings of this new development — West End Gate. The apartment will be FURNISHED and offers an open plan reception with access to a PRIVATE BALCONY, modern kitchen with a marble top breakfast bar and integrated appliances including, induction hob, dishwasher, oven and fridge freezer. There are two luxury bathrooms (inclusive of one en-suite), a large utility cupboard housing a washer dryer and good storage, wood flooring, comfort cooling and underfloor heating. West End Gate offers luxurious central London living with a 24 hour concierge, exclusive use of The Spa, health and fitness suite with an indoor swimming pool, sauna, steam room, gymnasium, Cinema and dining room for private entertaining. Superbly located to the local amenities of Edgware Road and Marble Arch. Transport links include Circle, District, Bakerloo and Hammersmith & City lines and Paddington (Heathrow Express). The green open spaces of Hyde Park are also within walking distance.