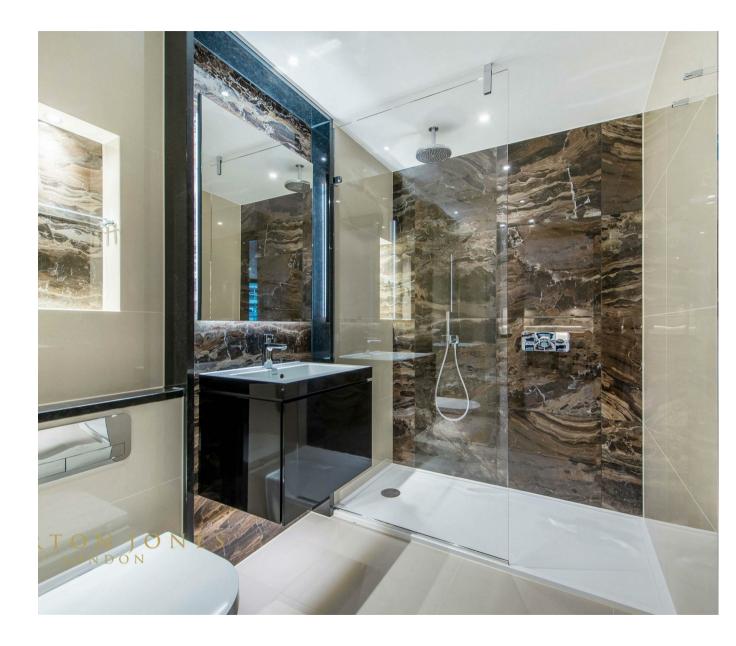

#### £850 Per Week

A TWO BEDROOM apartment of approx. 807 sq.ft (75sq.m) to rent in Westmark Tower, one of the buildings of this new development — West End Gate. The apartment will be FURNISHED and offers an open plan reception with access to a PRIVATE BALCONY, modern kitchen with a marble top breakfast bar and integrated appliances including, induction hob, dishwasher, oven and fridge freezer. There are two luxury bathrooms (inclusive of one en-suite), a large utility cupboard housing a washer dryer and good storage, wood flooring, comfort cooling and underfloor heating. West End Gate offers luxurious central London living with a 24 hour concierge, exclusive use of The Spa, health and fitness suite with an indoor swimming pool, sauna, steam room, gymnasium, Cinema and dining room for private entertaining. Superbly located to the local amenities of Edgware Road and Marble Arch. Transport links include Circle, District, Bakerloo and Hammersmith & City lines and Paddington (Heathrow Express). The green open spaces of Hyde Park are also within walking distance.

Available via Garton Jones Chelsea & Belgravia.

Please note the photos contain virtual furniture and the floor plan is mirrored.

EPC certificate available on request.

- 807 Sq.ft (75 Sq.m)
- Two Double Bedrooms
- Open Plan Reception Room
- Integrated Kitchen
- Two Luxury Bathrooms (One En-Suite)
- 24 Hour Concierge
- Private Balcony
- $\cdot \,$  Underfloor Heating
- Superbly located to the local amenities of Edgware Road and Marble Arch
- Transport links include Circle, District, Bakerloo and Hammersmith & City lines and Paddington (Heathrow Express)