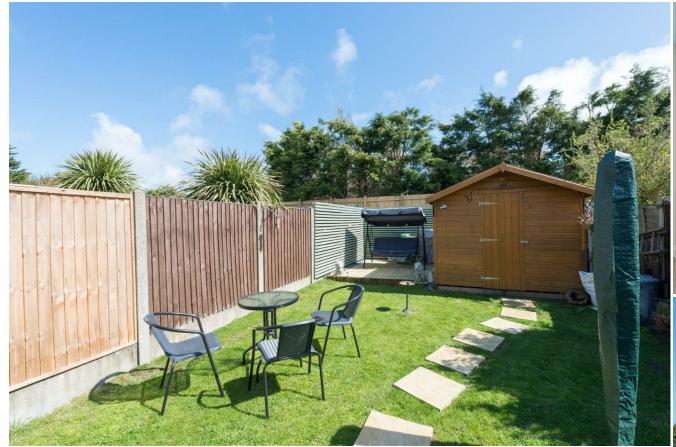

## **ABOUT**

Miles & Barr are delighted to bring to the market this delightfully presented and extended, two bedroom terraced home.

Accommodation has been freshened up by the current owners and is ready to move into, upon entry there is a lounge to the left with feature fireplace and ample storage under the stairs, adjacent to this is the kitchen with its fitted floor and wall units along with space for range cooker and american fridge freezer. The property has been extended at the rear and boasts a second reception room currently used as a dining room along with separate utility room and cloakroom adjacent. On the first floor there are two great sized double bedrooms, and family bathroom, there is also a handy cupboard above the staircase. Externally there is off street parking for a couple of cars and a manicured rear garden with patio area to capture the last of the sun alongside the garden shed.

Bathroom 7'11 x 7'11 (2.41m x 2.41m)

External

Rear Garden