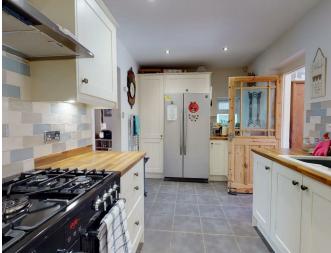

## **ABOUT**

Miles & Barr are delighted to bring to the market this delightfully presented and extended, two bedroom terraced home.

Accommodation has been freshened up by the current owners and is ready to move into, upon entry there is a lounge to the left with feature fireplace and ample storage under the stairs, adjacent to this is the kitchen with its fitted floor and wall units along with space for range cooker and american fridge freezer. The property has been extended at the rear and boasts a second reception room currently used as a dining room along with separate utility room and cloakroom adjacent. On the first floor there are two great sized double bedrooms, and family bathroom, there is also a handy cupboard above the staircase. Externally there is off street parking for a couple of cars and a manicured rear garden with patio area to capture the last of the sun alongside the garden shed.

## **DESCRIPTION**

Entrance

Lounge 14'1 x 13'1 (4.29m x 3.99m)

Dining Room 10'9 x 10'8 (3.28m x 3.25m)

Kitchen 52'5"19'8" x 22'11""29'6" (16'6 x 7'9)

Bedroom 15'2 x 10'8 (4.62m x 3.25m)

Bedroom 11'6 x 10'3 (3.51m x 3.12m)