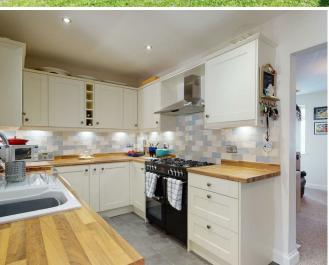

## **ABOUT**

Miles & Barr are delighted to bring to the market this delightfully presented and extended, two bedroom terraced home.

Accommodation has been freshened up by the current owners and is ready to move into, upon entry there is a lounge to the left with feature fireplace and ample storage under the stairs, adjacent to this is the kitchen with its fitted floor and wall units along with space for range cooker and american fridge freezer. The property has been extended at the rear and boasts a second reception room currently used as a dining room along with separate utility room and cloakroom adjacent. On the first floor there are two great sized double bedrooms, and family bathroom, there is also a handy cupboard above the staircase. Externally there is off street parking for a couple of cars and a manicured rear garden with patio area to capture the last of the sun alongside the garden shed.

## **DESCRIPTION**

Entrance

Lounge 14'1 x 13'1 (4.29m x 3.99m)

Dining Room 10'9 x 10'8 (3.28m x 3.25m)

Kitchen 52'5"19'8" x 22'11""29'6" (16'6 x 7'9)

Bedroom 15'2 x 10'8 (4.62m x 3.25m)

Bedroom 11'6 x 10'3 (3.51m x 3.12m)