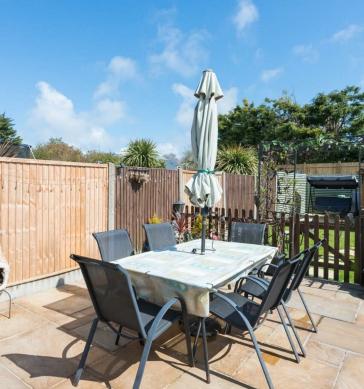

## **ABOUT**

Miles & Barr are delighted to bring to the market this delightfully presented and extended, two bedroom terraced home.

Accommodation has been freshened up by the current owners and is ready to move into, upon entry there is a lounge to the left with feature fireplace and ample storage under the stairs, adjacent to this is the kitchen with its fitted floor and wall units along with space for range cooker and american fridge freezer. The property has been extended at the rear and boasts a second reception room currently used as a dining room along with separate utility room and cloakroom adjacent. On the first floor there are two great sized double bedrooms, and family bathroom, there is also a handy cupboard above the staircase. Externally there is off street parking for a couple of cars and a manicured rear garden with patio area to capture the last of the sun alongside the garden shed.

Bathroom 7'11 x 7'11 (2.41m x 2.41m)

External

Rear Garden