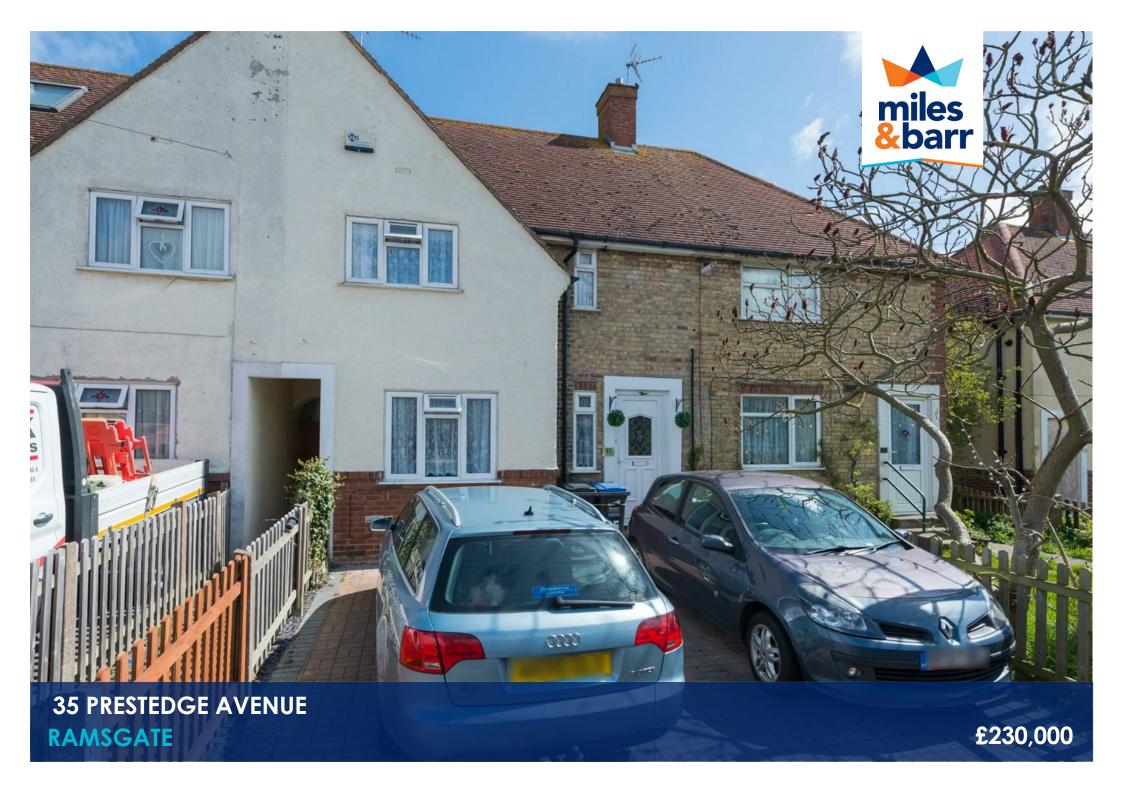

- Two bedroom extended terrace house
- Off street parking
- Secluded rear garden
- Ample storage
- Utility room and downstairs W/C

## **ABOUT**

Miles & Barr are delighted to bring to the market this delightfully presented and extended, two bedroom terraced home.

Accommodation has been freshened up by the current owners and is ready to move into, upon entry there is a lounge to the left with feature fireplace and ample storage under the stairs, adjacent to this is the kitchen with its fitted floor and wall units along with space for range cooker and american fridge freezer. The property has been extended at the rear and boasts a second reception room currently used as a dining room along with separate utility room and cloakroom adjacent. On the first floor there are two great sized double bedrooms, and family bathroom, there is also a handy cupboard above the staircase. Externally there is off street parking for a couple of cars and a manicured rear garden with patio area to capture the last of the sun alongside the garden shed.