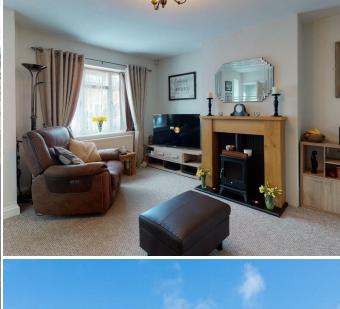

## **ABOUT**

Miles & Barr are delighted to bring to the market this delightfully presented and extended, two bedroom terraced home.

Accommodation has been freshened up by the current owners and is ready to move into, upon entry there is a lounge to the left with feature fireplace and ample storage under the stairs, adjacent to this is the kitchen with its fitted floor and wall units along with space for range cooker and american fridge freezer. The property has been extended at the rear and boasts a second reception room currently used as a dining room along with separate utility room and cloakroom adjacent. On the first floor there are two great sized double bedrooms, and family bathroom, there is also a handy cupboard above the staircase. Externally there is off street parking for a couple of cars and a manicured rear garden with patio area to capture the last of the sun alongside the garden shed.

## **DESCRIPTION**

Entrance

Lounge 14'1 x 13'1 (4.29m x 3.99m)

Dining Room 10'9 x 10'8 (3.28m x 3.25m)

Kitchen 52'5"19'8" x 22'11""29'6" (16'6 x 7'9)

Bedroom 15'2 x 10'8 (4.62m x 3.25m)

Bedroom 11'6 x 10'3 (3.51m x 3.12m)