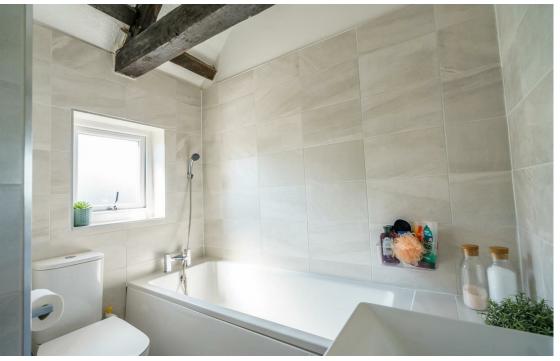

Upon entering the property, you are welcomed into a generous lounge, equipped with log burner and space for dining. The kitchen features an array of wall and base units with space for appliances. To the first floor is a spacious double bedroom with built in storage and a recently updated bathroom.

With original features and wooden beams throughout, this property truly has that 'Cottage feel' and has to be seen to be fully appreciated.