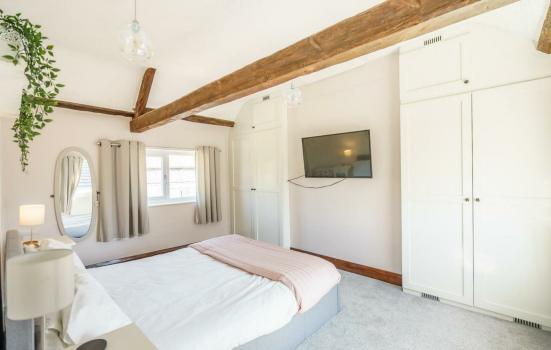

Upon entering the property, you are welcomed into a generous lounge, equipped with log burner and space for dining. The kitchen features an array of wall and base units with space for appliances. To the first floor is a spacious double bedroom with built in storage and a recently updated bathroom.