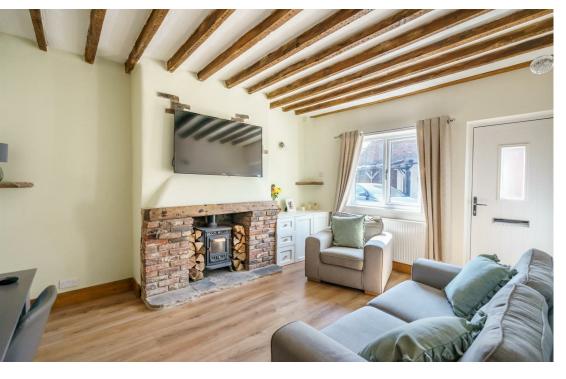

Upon entering the property, you are welcomed into a generous lounge, equipped with log burner and space for dining. The kitchen features an array of wall and base units with space for appliances. To the first floor is a spacious double bedroom with built in storage and a recently updated bathroom.

With original features and wooden beams throughout, this property truly has that 'Cottage feel' and has to be seen to be fully appreciated.