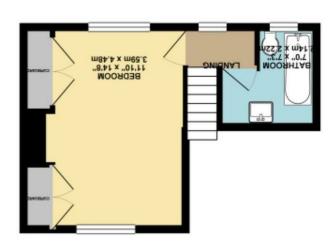

TOTAL FLOOR AREA: 499.67 sq. ft. ( 46.44 sq. m.) approx

1ST FLOOR 242.72 sq. ft. ( 22.55 sq. m. )

GROUND FLOOR 256.85 sq. ft. ( 23.86 sq. m. )

Upon entering the property, you are welcomed into a generous lounge, equipped with log burner and space for dining. The kitchen features an array of wall and base units with space for appliances. To the first floor is a spacious double bedroom with built in storage and a recently updated bathroom.