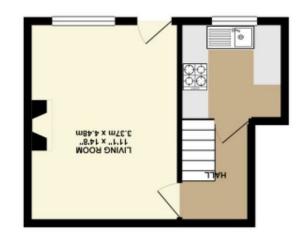

TOTAL FLOOR AREA: 499.67 sq. ft. ( 46.44 sq. m.) approx

1ST FLOOR 242.72 sq. ft. ( 22.55 sq. m. )

GROUND FLOOR 256.85 sq. ft. ( 23.86 sq. m. )

Upon entering the property, you are welcomed into a generous lounge, equipped with log burner and space for dining. The kitchen features an array of wall and base units with space for appliances. To the first floor is a spacious double bedroom with built in storage and a recently updated bathroom.