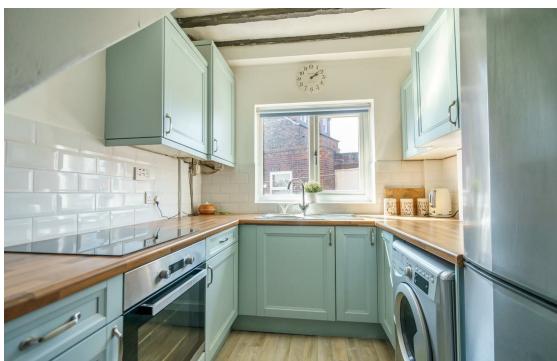

Upon entering the property, you are welcomed into a generous lounge, equipped with log burner and space for dining. The kitchen features an array of wall and base units with space for appliances. To the first floor is a spacious double bedroom with built in storage and a recently updated bathroom.