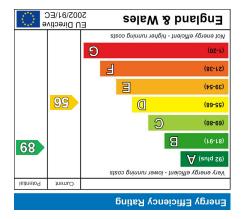

TOTAL FLOOR AREA: 499.67 sq. ft. ( 46.44 sq. m.) approx

1ST FLOOR 242.72 sq. ft. ( 22.55 sq. m. )

GROUND FLOOR 256.85 sq. ft. ( 23.86 sq. m. )