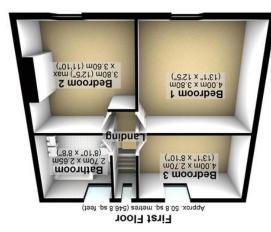

#### GUIDE PRICE-£225,000-£250,000

An internal inspection is required to truly appricate the standard and space on offer in this stylish and unique three/four bedroomed family home. Being ideally located in the heart of this popular residential suburb with easy access to a host of local amenities as well as unrivalled transport links and bundles of nearby green spaces. The property has been finished throughout to a very high standard and has a versatile range of accommodation arranged over two levels that would suit any buyer. The property briefly consists of a large and well appointed kitchen/dining room, lounge, 3/4 double bedrooms and family bathroom. Outside there is a private rear garden, large well appointed workshop and off road parking.