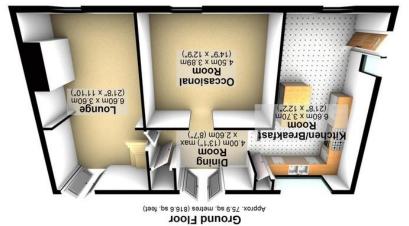

#### GUIDE PRICE-£225,000-£250,000

An internal inspection is required to truly appricate the standard and space on offer in this stylish and unique three/four bedroomed family home. Being ideally located in the heart of this popular residential suburb with easy access to a host of local amenities as well as unrivalled transport links and bundles of nearby green spaces. The property has been finished throughout to a very high standard and has a versatile range of accommodation arranged over two levels that would suit any buyer. The property briefly consists of a large and well appointed kitchen/dining room, lounge, 3/4 double bedrooms and family bathroom. Outside there is a private rear garden, large well appointed workshop and off road parking.